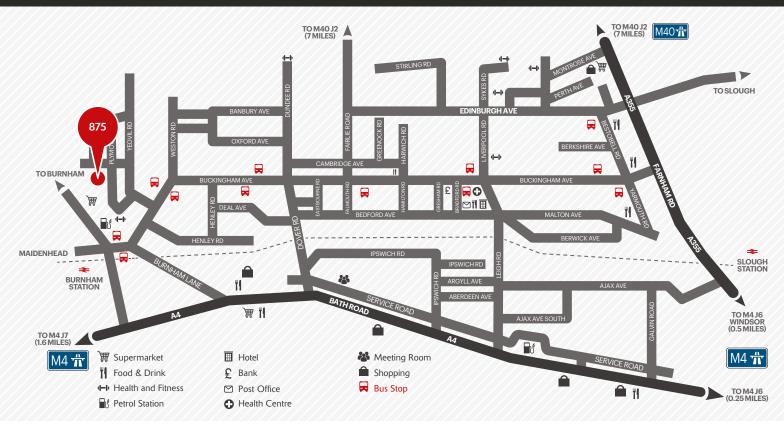

# slough trading estate

875 Plymouth Road SL1 4LP

# Available to let Prominent industrial unit

2,027 sq ft (188.3 sq m)





### **Specification**

- End of terrace business unit with open plan warehouse space
- 3 car parking spaces
- 3.26m eaves height
- Loading door
- WC and welfare facilities

#### Area

| Warehouse | 2,027 sq ft | 188.3 sq m |
|-----------|-------------|------------|
| Total     | 2,027 sq ft | 188.3 sq m |

The area is subject to the refurbishment



### 875 Plymouth Road, SL1 4LP

# **SEGRO**



### **Features**

- Established and well-managed estate
- A large employment base providing access to the very best talent the region has to offer
- 24-hour award-winning CCTV and security team
- 24-hour on-site customer care
- 350+ estate occupiers

Connections

### **Estate Amenities**

- 11 Places to eat
- 2 High street banks
- Hotel accommodation
- Multiple fitness facilities
- 2 Nurseries
- Health centre
- Dedicated bus service





STE. SEGRO.com or contact our joint agents:

020 3151 5508

020 3151 5585





The content of this document is believed to be correct at the date of publication, however the Company accepts no responsibility or liability for (or makes any representation, statement or expression of opinion or warranty, express or implied, with respect to), the accuracy or