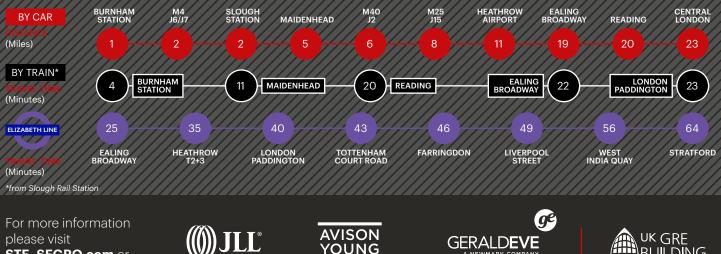

business unit with open plan warehouse space
- 3 car parking spaces
- 3.26m eaves height
- Loading door
- WC and welfare facilities

#### Area

| Warehouse | 2,027 sq ft | 188.3 sq m |
|-----------|-------------|------------|
| Total     | 2,027 sq ft | 188.3 sq m |

The area is subject to the refurbishment



### 875 Plymouth Road, SL1 4LP

# **SEGRO**



### **Features**

- Established and well-managed estate
- A large employment base providing access to the very best talent the region has to offer
- 24-hour award-winning CCTV and security team
- 24-hour on-site customer care
- 350+ estate occupiers

Connections

### **Estate Amenities**

- 11 Places to eat
- 2 High street banks
- Hotel accommodation
- Multiple fitness facilities
- 2 Nurseries
- Health centre
- Dedicated bus service





STE. SEGRO.com or contact our joint agents:

020 3151 5508

020 3151 5585





The content of this document is believed to be correct at the date of publication, however the Company accepts no responsibility or liability for (or makes any representation, statement or expression of opinion or warranty, express or implied, with respect to), the accuracy or completeness of the content of this document.