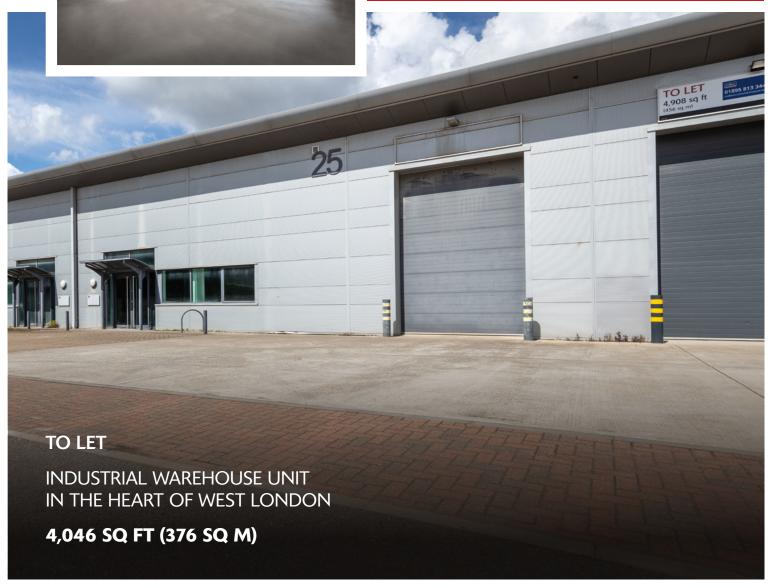

# UNIT 25 GREENFORD PARK

GREENFORD UB6 0AZ

▼ ///LABELS.VIEW.SAILOR

- Excellent access onto Western Avenue (A40), providing direct links to Central London and the national motorway network
- Fasily accessible environment for employees with Greenford Main Line and Underground (Central line) Station within 300m of the estate entrance
- Established estate with well-known occupiers including DHL,
  Tesco, Brompton Bicycle,
  Kuehne + Nagel, Kerry Foods,
  Booker Ltd and Sainsbury's
- Secure estate with 24-hour on-site security, CCTV and gatehouse

### **ACCOMMODATION**

TOTAL 4,046 sq ft (376 sq m)

(All areas are approximate and measured on a Gross External basis)