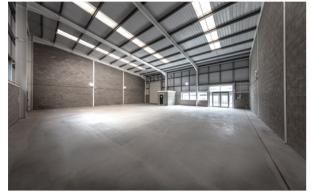

### **ACCOMMODATION**

TOTAL 4,046 sq ft (376 sq m)

(All areas are approximate and measured on a Gross External basis)

### **SPECIFICATION**

- 6m clear eaves height
- 1 level access loading door
- Three phase power supply up to 69 kVA
- Minimum 4 parking bays
- EPC available upon request