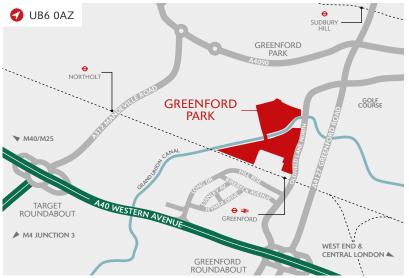

### **DISTANCES**

| A40 WESTERN AVENUE     | 0.3 miles |
|------------------------|-----------|
| GREENFORD STATION ↔ *  | 0.4 miles |
| SUDBURY HILL STATION € | 1.2 miles |
| NORTHOLT STATION €     | 2.5 miles |
| A406 NORTH CIRCULAR    | 2.9 miles |
| M4 (J3)                | 6 miles   |
| M40 (J1)               | 7 miles   |
| M25 (J16)              | 9 miles   |
| HEATHROW AIRPORT       | 9 miles   |
| CENTRAL LONDON         | 12 miles  |

Source: Google maps