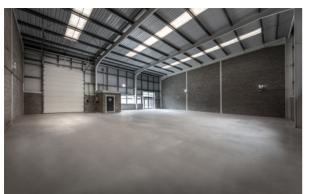

### **ACCOMMODATION**

TOTAL 4,046 sq ft (376 sq m)

(All areas are approximate and measured on a Gross External basis)

### **SPECIFICATION**

- 6m clear eaves height
- 1 level access loading door
- Three phase power supply up to 69 kVA
- Minimum 4 parking bays
- EPC available upon request