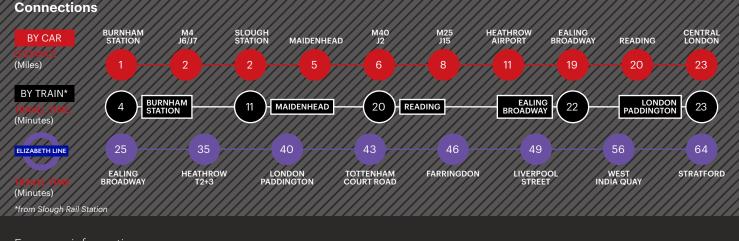

of haunch
- 5 car parking spaces
- EPC B 29

### Areas

| First floor office        | 1,065 sq ft | 98.9 sq m  |
|---------------------------|-------------|------------|
| Ground floor warehouse    | 1,971 sq ft | 183.1 sq m |
| Ground floor toilet block | 124 sq ft   | 11.5 sq m  |
| Total                     | 3,160 sq ft | 293.5 sq m |



### 897 Plymouth Road, SL1 4LP

# SEGRO



### **Features**

- Established and well-managed estate
- A large employment base providing access to the very best talent the region has to offer
- 24-hour award-winning CCTV and security team
- 24-hour on-site customer care
- 350+ estate occupiers

### **Estate Amenities**

- 11 Places to eat
- •1 High street bank
- Hotel accommodation
- Multiple fitness facilities
- Health centre
- Dedicated bus service





'ISON

′OUNG

For more information please visit **STE. SEGRO.com** or contact our joint agents:

020 3151 5508

020 3151 5585 020 3151 5523

NEWMARK

UK GRE BUILDING COUNCIL Founding Member

The content of this document is believed to be correct at the date of publication, however the Company accepts no responsibility or liability for (or makes any representation, statement or expression of opinion or warranty, express or implied, with respect to), the accuracy or completeness of the content of this document.