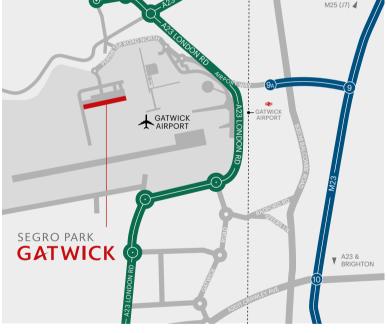

## **DISTANCES**

| Gatwick Airport <b>≠</b> | 2.4 miles  |
|--------------------------|------------|
| M23 (J9)                 | 2.9 miles  |
| M23 (J10)                | 4.3 miles  |
| M25 (J7)                 | 10.7 miles |

Source: Google maps