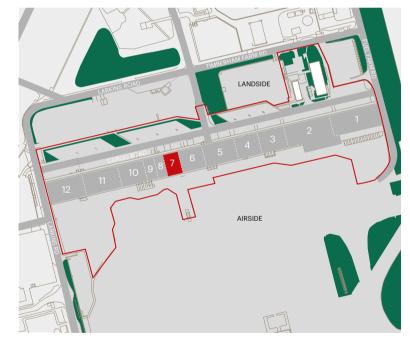

## **ACCOMMODATION**

| TOTAL         | 18,805 | 1,747 |
|---------------|--------|-------|
| AIRSIDE YARDS | 9,096  | 845   |
| WAREHOUSE     | 9,709  | 902   |
|               | sq ft  | sq m  |

(All areas are approximate and measured on a Gross External basis)

## **SPECIFICATION**

- Adjacent aircraft stands
- Dedicated airside yard space and landside forecourt
- · Lorry waiting areas and car parking
- · Canopied areas
- · 3 landside loading doors
- 3 airside loading doors