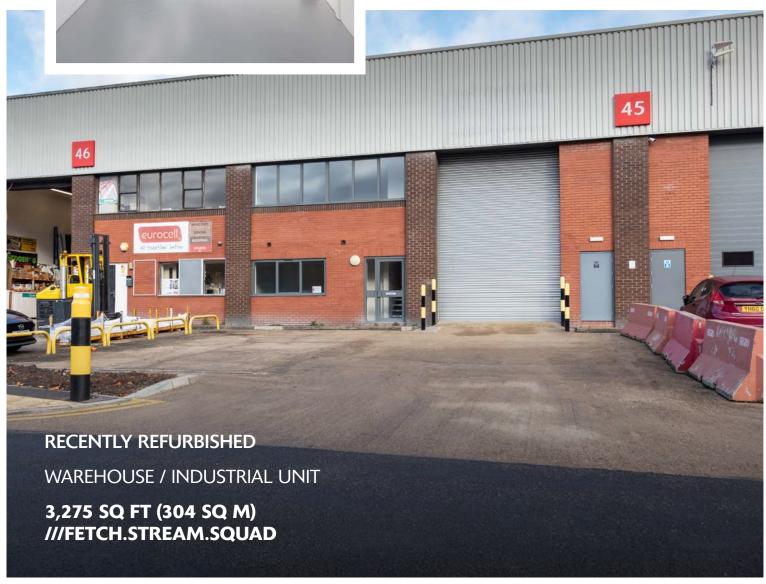

# UNIT 45

SEGRO PARK GREENFORD CENTRAL

**GREENFORD UB6 8UJ** 

- 24-hour on-site security, gated access and CCTV
- Oirect access to the A40 (Western Avenue), providing easy access to Central London and the national motorway network
- Pasily accessible using Greenford Underground (Central line) and National Rail Station

### **ACCOMMODATION**

| GROUND FLOOR | 2,913 sq ft               |
|--------------|---------------------------|
| FIRST FLOOR  | 362 sq ft                 |
| TOTAL        | 3,275 sq ft<br>(304 sa m) |

## **SPECIFICATION**

- · Recently refurbished
- · 6.21m eaves height
- 1 level access loading door
- Designated parking
- 3-phase power
- EPC D-97