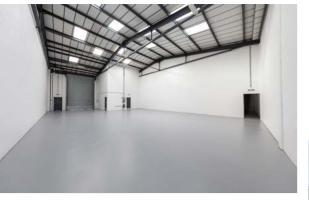

## **SPECIFICATION**

- · Recently refurbished
- · 6.21m eaves height
- 1 level access loading door
- Designated parking
- 3-phase power
- EPC D-97