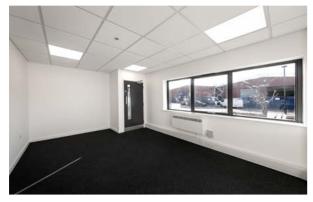

### **ACCOMMODATION**

| GROUND FLOOR | 2,913 sq ft               |
|--------------|---------------------------|
| FIRST FLOOR  | 362 sq ft                 |
| TOTAL        | 3,275 sq ft<br>(304 sa m) |

## **SPECIFICATION**

- · Recently refurbished
- · 6.21m eaves height
- 1 level access loading door
- Designated parking
- 3-phase power
- EPC D-97