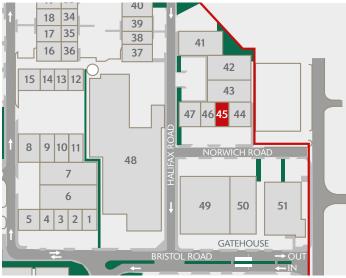

# UNIT 45

SEGRO PARK GREENFORD CENTRAL

**GREENFORD UB6 8UJ** 

- 24-hour on-site security, gated access and CCTV
- Oirect access to the A40 (Western Avenue), providing easy access to Central London and the national motorway network
- Pasily accessible using Greenford Underground (Central line) and National Rail Station

## **DISTANCES**

| A40            | 0.2 miles  |
|----------------|------------|
| GREENFORD ↔ *  | 0.8 miles  |
| M4 (J3)        | 7.1 miles  |
| M1 (J1)        | 7.6 miles  |
| M40 (J1)       | 8.0 miles  |
| HEATHROW       | 9.4 miles  |
| CENTRAL LONDON | 12.3 miles |