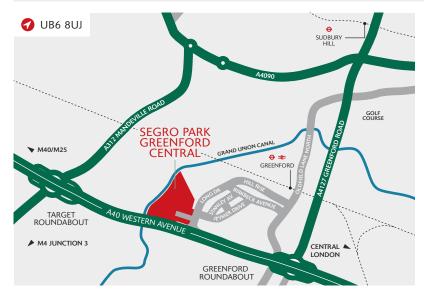

## **DISTANCES**

| A40            | 0.2 miles  |
|----------------|------------|
| GREENFORD ↔ *  | 0.8 miles  |
| M4 (J3)        | 7.1 miles  |
| M1 (J1)        | 7.6 miles  |
| M40 (J1)       | 8.0 miles  |
| HEATHROW       | 9.4 miles  |
| CENTRAL LONDON | 12.3 miles |

Source: Google maps