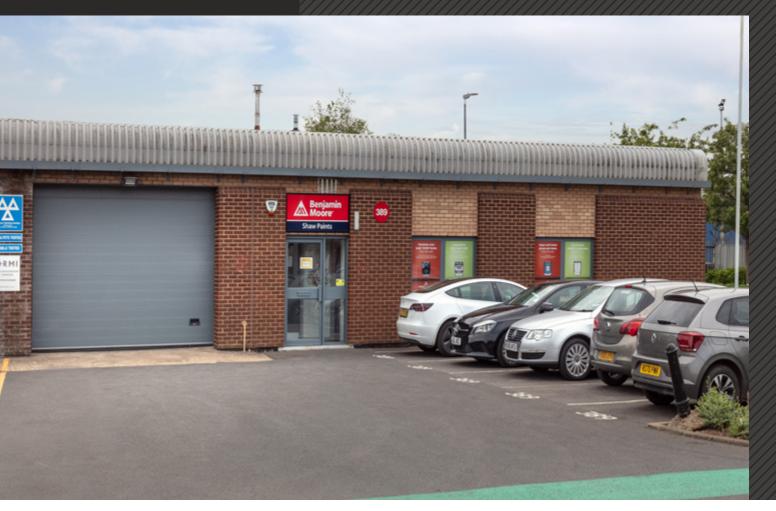

# slough trading estate

389 Sykes Road SL1 4SP Available to let Single storey semi-detached industrial unit 3,860 sq ft (358.62 sq m)

# **Specification**

- 5 car parking spaces
- Kitchenette
- WC Facilities

- 1 roller shutter door
- 3.98m high to eaves
- EPC D Rating 82