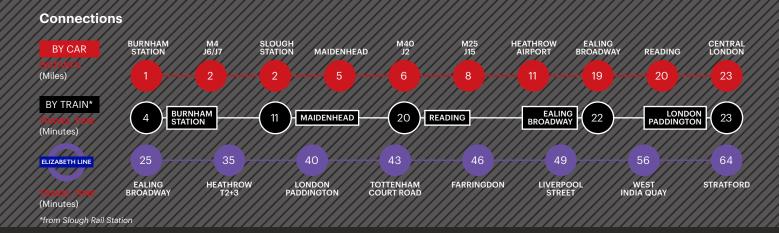

### **Estate Amenities**

- 11 Places to eat
- 1 High street bank
- · Hotel accommodation
- Multiple fitness facilities
- · Health centre
- Dedicated bus service

For more information please visit **STE. SEGRO.com** or contact our joint agents: