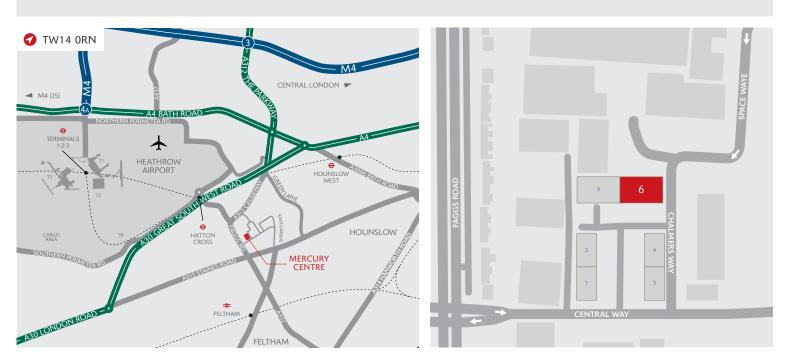

### 0

0

Well-managed and secure estate with barrier entry / exit

Unrestricted 24/7 use

**3.6 miles** from Heathrow Cargo Centre

**30 minutes from Central London** and close to the M3, M4 and M25

 Rateable Value: £122,000.
Interested parties are advised to make their own enquiries with Local Authority

#### DISTANCES

| HATTON CROSS <del>O</del> | 1.0 miles |
|---------------------------|-----------|
| M4 (JUNCTION 3)           | 2.6 miles |
| HEATHROW CARGO CENTRE     | 3.6 miles |
| M3 (JUNCTION 1)           | 3.7 miles |
| M25 (JUNCTION 14)         | 5.4 miles |
| M25 (JUNCTION 15)         | 6.0 miles |
| M25 (JUNCTION 13)         | 6.1 miles |

Source: Google maps