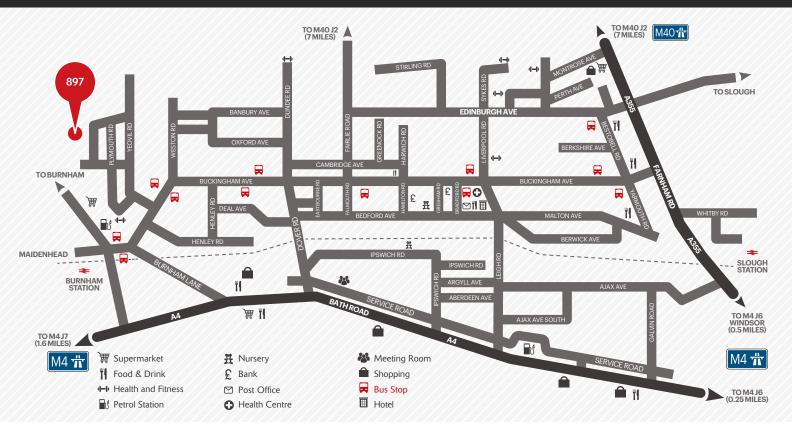

### **Estate Amenities**

- 11 Places to eat
- 2 High street banks
- Hotel accommodation
- Multiple fitness facilities
- 2 Nurseries
- · Health centre
- Dedicated bus service

| BY CAR                           | BURNHAM<br>STATION |                  | SLOUGH<br>STATION MAIDEN | NHEAD M40<br>J2         | M25<br>J15 | HEATHROW<br>AIRPORT | EALING<br>BROADWAY | READING            | CENTRAL<br>LONDON |
|----------------------------------|--------------------|------------------|--------------------------|-------------------------|------------|---------------------|--------------------|--------------------|-------------------|
| (Miles)                          | 1 ///              | 2                | 2 5                      | 6                       | 8          | 11                  | 19                 | 20                 | 23                |
| BY TRAIN*  TRAVEL TIME (Minutes) | 4 BUR STA          | NHAM             | 11 MAIDENHE              | AD 20 R                 | READING    | EALING<br>BROADWAY  | 22                 | LONDO<br>PADDINGTO | DN 23             |
| ELIZABETH LINE                   | 25                 | 35               | 40                       | 43                      | 46         | 49                  |                    | 56                 | 64                |
| TRAVEL TIME<br>(Minutes)         | EALING<br>BROADWAY | HEATHROW<br>T2+3 | LONDON PADDINGTON        | TOTTENHAM<br>COURT ROAD | FARRINGDON | LIVERPO<br>STREE    |                    | WEST<br>DIA QUAY   | STRATFOR          |