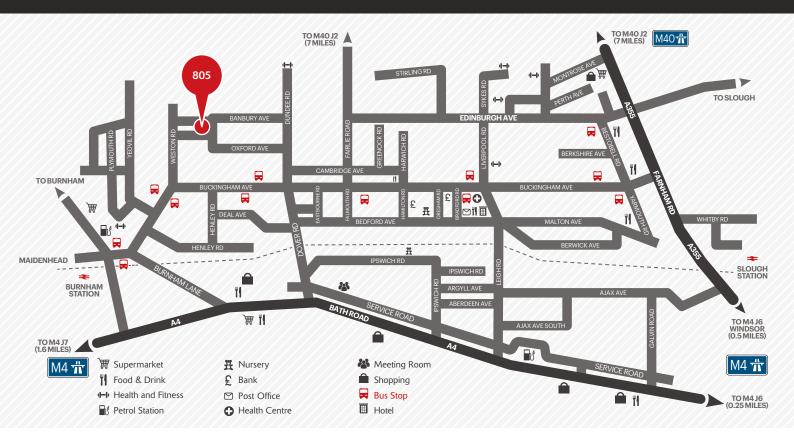

### Location

- Less than 2 miles from Junctions 6 & 7 of the M4, which provides excellent access to the M25, the wider national motorway network and Heathrow Airport
- Two mainline railway stations within 3 miles, providing fast and direct rail access to London Paddington and scheduled to benefit from Crossrail in 2019

### **Estate Amenities**

- 11 Places to eat
- 2 High street banks
- Hotel accommodation
- Multiple fitness facilities
- 2 Nurseries
- Health centre
- Dedicated bus service

For more information please visit **STE. SEGRO.com** or contact our joint agents: