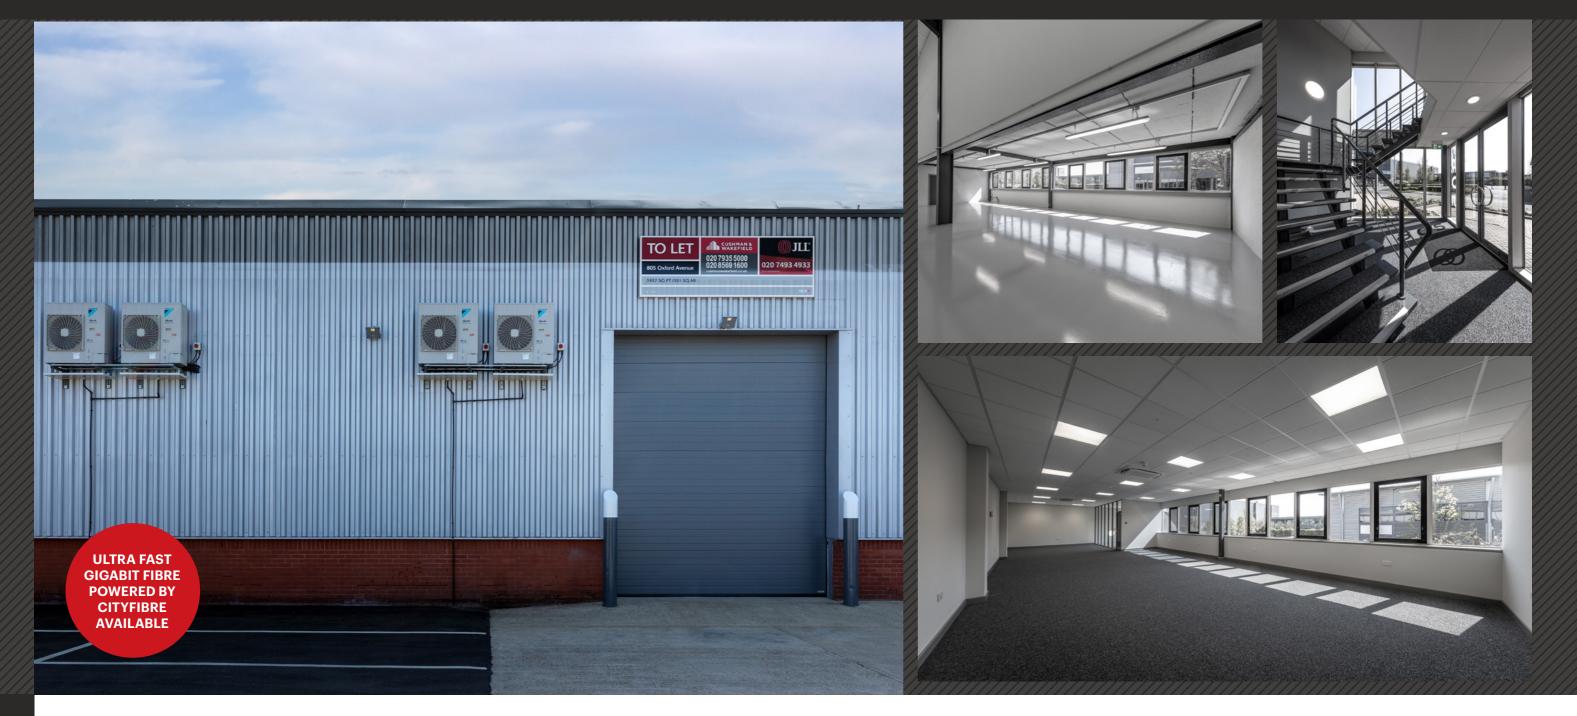

With generous loading and a shared secure yard, the unit offers 5,937 sq ft of newly refurbished space. A great opportunity to locate to a place with excellent access to Junction 6 & 7 of the M4, the wider national motorway network and Heathrow, the UK's busiest airport.

## Warehouse

- 6.65m eaves height
- 1 up and over loading door
- 3 phase electricity
- 17 car parking spaces
- Office accommodation
- Kitchenette
- WC facilities

## **First Floor Offices**

- First floor offices
- WC facilities
- EPC A22