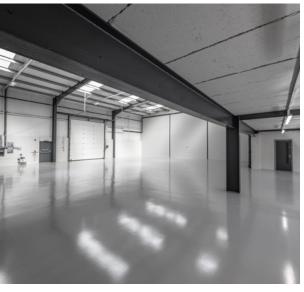

With generous loading and a shared secure yard, the unit offers 5,937 sq ft of newly refurbished space. A great opportunity to locate to a place with excellent access to Junction 6 & 7 of the M4, the wider national motorway network and Heathrow, the UK's busiest airport.

## Warehouse

- 6.65m eaves height
- 1 up and over loading door
- 3 phase electricity
- 17 car parking spaces
- Office accommodation
- Kitchenette
- WC facilities