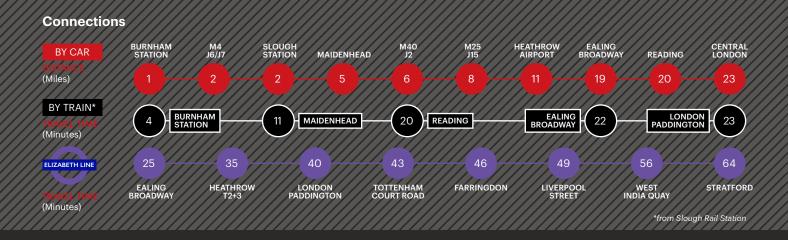

With generous loading and a shared secure yard, the unit offers 5,937 sq ft of newly refurbished space. A great opportunity to locate to a place with excellent access to Junction 6 & 7 of the M4, the wider national motorway network and Heathrow, the UK's busiest airport.

### Location

- Less than 2 miles from Junctions 6 & 7 of the M4, which provides excellent access to the M25, the wider national motorway network and Heathrow Airport
- Two mainline railway stations within 3 miles, providing fast and direct rail access to London Paddington and scheduled to benefit from Crossrail in 2019