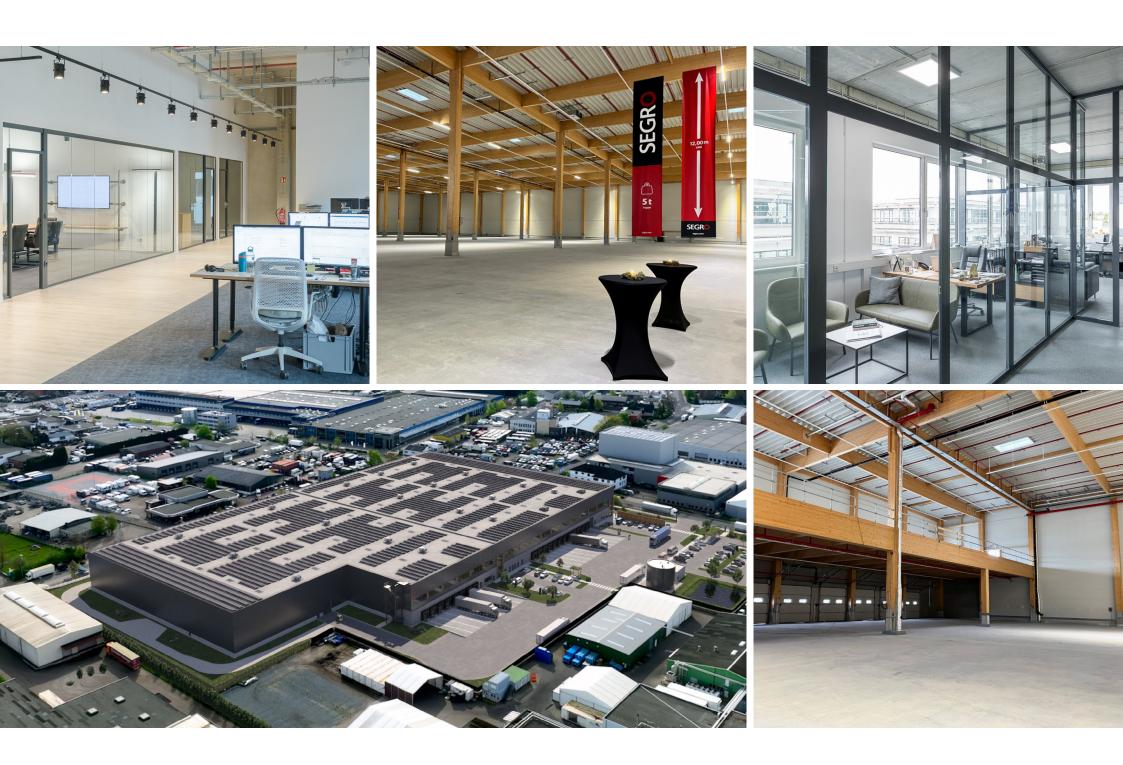

### SEGRO LOGISTICS CENTRE HAMBURG NEU WULMSTORF

\*Motorway access planned for 2025

#### SUSTAINABLE ASPECTS

- · Supporting structure made entirely of wood
- Green electricity supply through photovoltaic system
- Charging stations for electric cars (20% of all car parking spaces)
- Air source heat pump
- DGNB Platinum and DGNB Climate Positive targeted

#### SPECIFICATIONS WAREHOUSE

- Warehouse height: 12 m clear height (UKB)
- Warehouse floor:
- Steel fibre concrete slab
- 50 kN / sq m (5 t) permissible total weight and 75 kN point loads from rack posts
- Doors:
- Each unit of the building has 1 sectional door
- (3 m W x 4.2 m H) for ground level access as well as -1 loading ramp with loading gates (3 m x 3 m) and electro-hydraulic dock leveller for each 1,000 sq m of warehouse area
- Windows: Aluminium windows with insulating glazing
- Lighting: Intelligent LED lighting systems
- Heating:
- Heating of warehouse and office spaces via heat pump system
- Underfloor heating in the office areas

### **RENTAL UNITS**

| Unit   | Warehouse   | Office   | Mezzanine  | Tota        |
|--------|-------------|----------|------------|-------------|
| Unit 1 | 9,114sq m   | 136 sq m | 611sq m    | 9.861sq m   |
| Unit 2 | 10,293 sq m | 294 sq m | 1,143 sq m | 11,730 sq m |
| Total  | 19,407sq m  | 430 sq m | 1,754sq m  | 21,591 sq m |

#### SPECIFICATIONS OFFICE

- 1 ground floor office per rental unit (approx. 150 sq m incl. sanitary facilities and driver registration)
- Mezzanine office at tenant's request