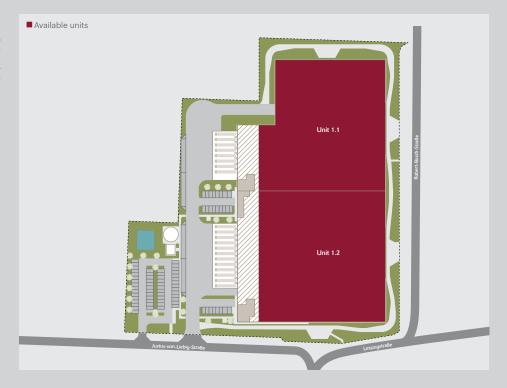

### **RENTAL UNITS**

| Unit   | Warehouse   | Office   | Mezzanine  | Tota        |
|--------|-------------|----------|------------|-------------|
| Unit 1 | 9,114sq m   | 136 sq m | 611sq m    | 9.861sq m   |
| Unit 2 | 10,293 sq m | 294 sq m | 1,143 sq m | 11,730 sq m |
| Total  | 19,407sq m  | 430 sq m | 1,754sq m  | 21,591 sq m |