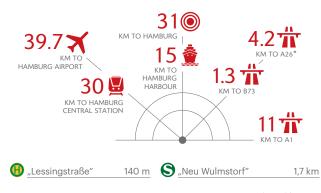

### SEGRO LOGISTICS CENTRE HAMBURG NEU WULMSTORF

\*Motorway access planned for 2025