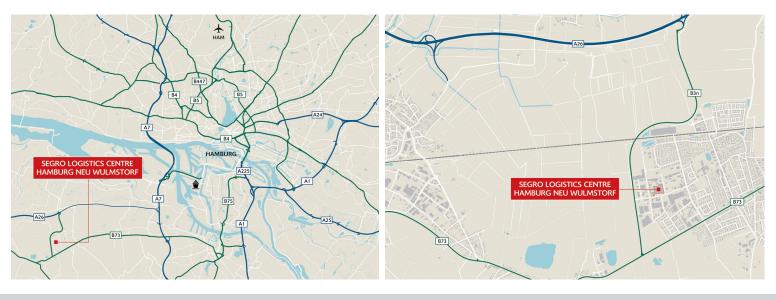

### SEGRO LOGISTICS CENTRE HAMBURG NEU WULMSTORF

\*Motorway access planned for 2025