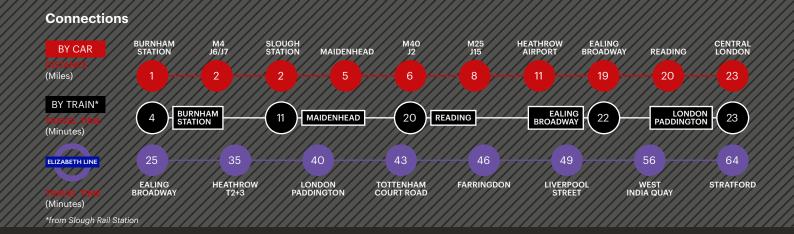

quest
- Two storey office accommodation
- Eaves height of 5.17 metres (height to ridge of 6.40 metres)

#### **Areas**

| Total               | 5,752 sq ft | 534.4 sq m |
|---------------------|-------------|------------|
| First Floor Space   | 1,329 sq ft | 123.5 sq m |
| Ground Floor Office | 499 sq ft   | 46.3 sq m  |
| Warehouse           | 3,924 sq ft | 364.6 sq m |







#### **Features**

- Established and well-managed estate
- A large employment base providing access to the very best talent the region has to offer
- 24-hour award-winning CCTV and security team
- 24-hour on-site customer care
- 350+ estate occupiers

#### **Estate Amenities**

- 11 Places to eat
- 1 High street bank
- · Hotel accommodation
- Multiple fitness facilities
- · Health centre
- Dedicated bus service





For more information please visit **STE. SEGRO.com** or contact our joint agents:



020 3151 5508

AVISON YOUNG

020 3151 5585

NEWMARK

020 3151 5523