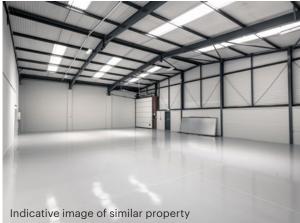

### **Specification**

- To be refurbished
- 1 level access loading door
- 10 car parking spaces to the front of the property, with an additional 5 to the rear
- 3-phase power supply
- Kitchenette facilities
- EPC available upon request
- Two storey office accommodation
- Eaves height of 5.17 metres (height to ridge of 6.40 metres)

#### **Areas**

| Total               | 5,752 sq ft | 534.4 sq m |
|---------------------|-------------|------------|
| First Floor Space   | 1,329 sq ft | 123.5 sq m |
| Ground Floor Office | 499 sq ft   | 46.3 sq m  |
| Warehouse           | 3,924 sq ft | 364.6 sq m |