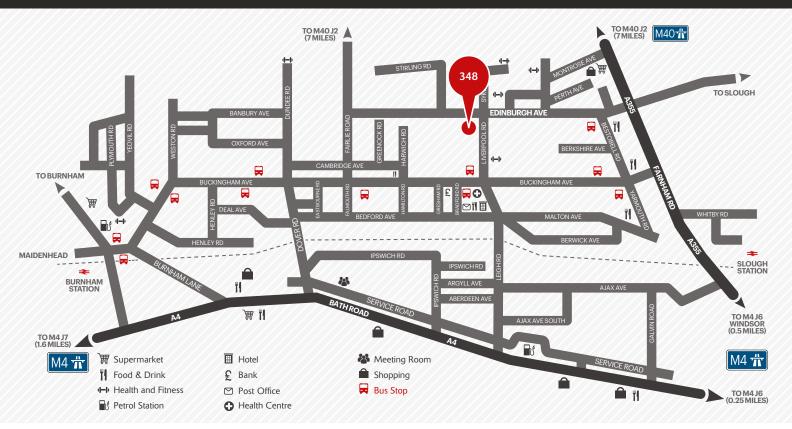

## slough trading estate

348 Edinburgh Avenue SL14TU

# Available to let from April 2025 Warehouse / Industrial / Trade Counter Unit 534.4 sq m (5,752 sq ft)





### **Specification**

- To be refurbished
- 1 level access loading door
- 10 car parking spaces to the front of the property, with an additional 5 to the rear
- 3-phase power supply
- Kitchenette facilities
- EPC available upon request
- Two storey office accommodation
- Eaves height of 5.17 metres (height to ridge of 6.40 metres)

#### **Areas**

| Total               | 5,752 sq ft | 534.4 sq m |
|---------------------|-------------|------------|
| First Floor Space   | 1,329 sq ft | 123.5 sq m |
| Ground Floor Office | 499 sq ft   | 46.3 sq m  |
| Warehouse           | 3,924 sq ft | 364.6 sq m |







#### **Features**

- Established and well-managed estate
- A large employment base providing access to the very best talent the region has to offer
- 24-hour award-winning CCTV and security team
- 24-hour on-site customer care
- 350+ estate occupiers

#### **Estate Amenities**

- 11 Places to eat
- 1 High street bank
- · Hotel accommodation
- Multiple fitness facilities
- · Health centre
- Dedicated bus service





For more information please visit **STE. SEGRO.com** or contact our joint agents:



020 3151 5508

AVISON YOUNG

020 3151 5585

NEWMARK

020 3151 5523