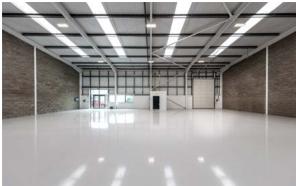

### TO LET

25

INDUSTRIAL WAREHOUSE UNIT IN THE HEART OF WEST LONDON

4,929 SQ FT (458 SQ M) ///LABELS.VIEW.SAILOR

- Excellent access onto Western Avenue (A40), providing direct links to Central London and the national motorway network
- Easily accessible environment for employees with Greenford Main Line and Underground (Central line) Station within 300m of the estate entrance

#### SPECIFICATION

- Recently refurbished
- 6m clear eaves height
- 1 level access loading door
- PV panels
- 69 kVA power supply
- EPC A+