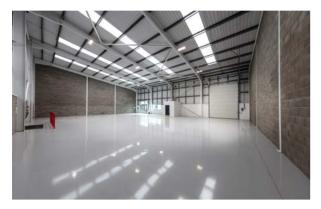

### TO LET

25

INDUSTRIAL WAREHOUSE UNIT IN THE HEART OF WEST LONDON

4,929 SQ FT (458 SQ M) ///LABELS.VIEW.SAILOR

- Excellent access onto Western Avenue (A40), providing direct links to Central London and the national motorway network
- Easily accessible environment for employees with Greenford Main Line and Underground (Central line) Station within 300m of the estate entrance

#### SPECIFICATION

- Recently refurbished
- 6m clear eaves height
- 1 level access loading door
- PV panels
- 69 kVA power supply
- EPC A+