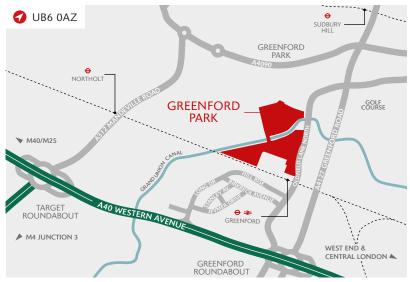

#### DISTANCES

| A40 WESTERN AVENUE     | 0.3 miles |
|------------------------|-----------|
| GREENFORD STATION ⊖ ₹  | 0.4 miles |
| SUDBURY HILL STATION O | 1.2 miles |
| NORTHOLT STATION O     | 2.5 miles |
| A406 NORTH CIRCULAR    | 2.9 miles |
| M4 (J3)                | 6 miles   |
| M40 (J1)               | 7 miles   |
| M25 (J16)              | 9 miles   |
| HEATHROW AIRPORT       | 9 miles   |
| CENTRAL LONDON         | 12 miles  |

Source: Google maps