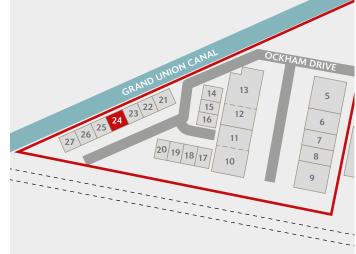

# UNIT 24 GREENFORD PARK

GREENFORD UB6 0AZ

Established estate with well-known occupiers including DHL, Tesco, Brompton Bicycle, Kuehne + Nagel, Kerry Foods, Booker Ltd and Sainsbury's

Secure estate with 24-hour on-site security, CCTV and gatehouse