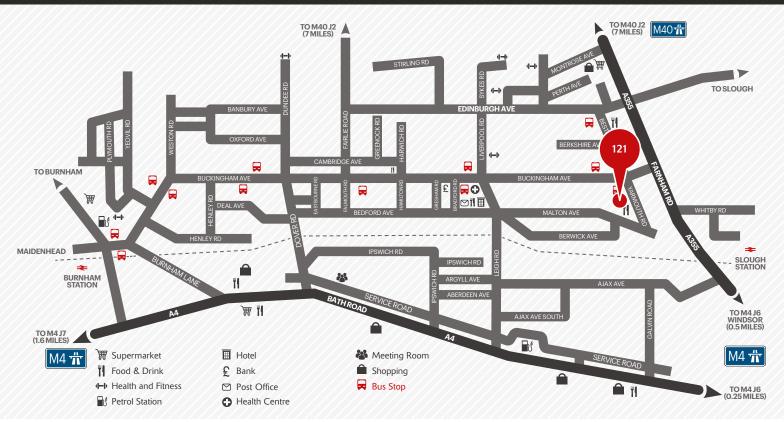

## **Estate Amenities**

- 11 Places to eat
- 1 High street bank
- Hotel accommodation
- Multiple fitness facilities
- · Health centre
- Dedicated bus service

| BY CAR             | BURNHAM<br>STATION | M4<br>J6/J7  | SLOUGH<br>STATION | MAIDENHEAI | M40<br>J2 | M25<br>J15 | HEATHROW<br>AIRPORT | EALING<br>BROADWAY | READING          | CENTRAL<br>LONDON |
|--------------------|--------------------|--------------|-------------------|------------|-----------|------------|---------------------|--------------------|------------------|-------------------|
| MISTANCE<br>Miles) | 1 ///              | 2            | 2                 | 5          | 6         | 8          | 11                  | 19                 | 20               | 23                |
| BY TRAIN*          | 4 BUR<br>STA       | NHAM<br>TION | (11) MAI          | DENHEAD    | (20) R    | EADING     | EALIN<br>BROADWA    | G (22)             | LOND<br>PADDINGT | ON 23             |
| Minutes)           | 25                 | 35           | 40                |            | 43        | 46         | 49                  |                    | 56               | 64                |
| ELIZABETH LINE     | EALING             | HEATHROW     | LONE              | ////       | TOTTENHAM | FARRINGDON | /////               |                    | WEST             | STRATFOR          |