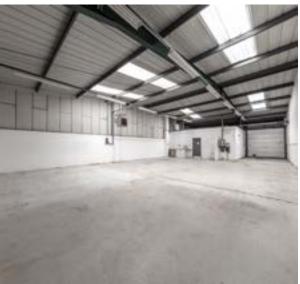

## Available to let Warehouse / production unit

2,307 sq ft (214.30 sq m)

### **Specification**

- 6.8m to eaves
- Roller shutter door with separate pedestrian access
- WC facilities

- Electricity supply
- 5 allocated car
- parking spaces
- EPC C34

#### **Areas**

| Office    | 367 sq ft   | 34.12 sq m  |
|-----------|-------------|-------------|
| Warehouse | 1,939 sq ft | 180.18 sq m |
| Total     | 2,307 sq ft | 214.30 sq m |