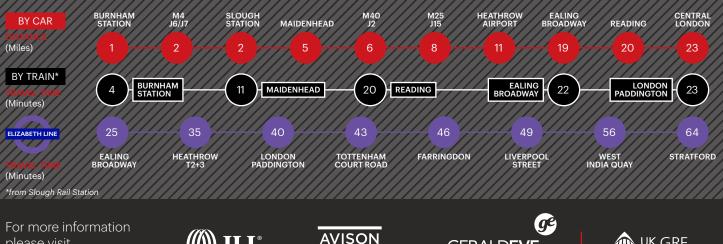

shutter door with separate pedestrian access
- WC facilities

- Electricity supply
- 5 allocated car
- parking spaces
- EPC C34

#### **Areas**

| Office    | 367 sq ft   | 34.12 sq m  |
|-----------|-------------|-------------|
| Warehouse | 1,939 sq ft | 180.18 sq m |
| Total     | 2,307 sq ft | 214.30 sq m |



### 87D Whitby Road, SL1 3DR

# SEGRO



#### **Features**

- Established and well-managed estate
- A large employment base providing access to the very best talent the region has to offer
- 24-hour award-winning CCTV and security team
- 24-hour on-site customer care
- 350+ estate occupiers

Connections

#### **Estate Amenities**

- 11 Places to eat
- 2 High street banks
- Hotel accommodation
- Multiple fitness facilities
- 2 Nurseries
- Health centre
- Dedicated bus service





please visit **STE. SEGRO.com** or contact our joint agents:

((**())) JLL**° 020 3151 5508

YOUNG 020 3151 5585 GERALDEVE A NEWMARK COMPANY 020 3151 5523



The content of this document is believed to be correct at the date of publication, however the Company accepts no responsibility or liability for (or makes any representation, statement or expression of opinion or warranty, express or implied, with respect to), the accuracy or completeness of the content of this document.