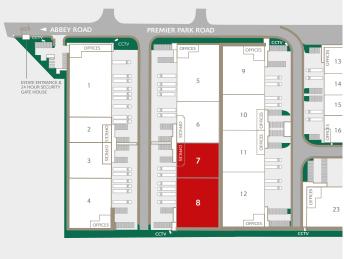

# UNITS 7 & 8 PREMIER PARK

PARK ROYAL NW10 7NZ

▼ ///ENGINE.DARE.BANANA

- Premier Park is an established, well managed industrial estate in the heart of Park Royal
- Energy efficient unit with low maintenance costs
- North Circular Road (400m to north), Central London via A40 Western Avenue, the M1 and M40 motorways
- Well known occupiers on the the estate include DHL, Kolak Foods, Royal Mail, Japan Centre, RD Content and Brakes
- A labour pool of over six million people within a 30 minute drive