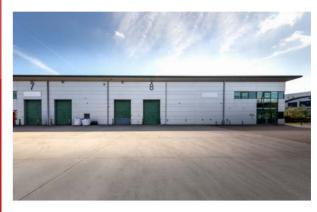

# UNITS 7 & 8 PREMIER PARK

PARK ROYAL NW10 7NZ

▼ ///ENGINE.DARE.BANANA

- Premier Park is an established, well managed industrial estate in the heart of Park Royal
- Energy efficient unit with low maintenance costs
- North Circular Road (400m to north), Central London via A40 Western Avenue, the M1 and M40 motorways
- Well known occupiers on the the estate include DHL, Kolak Foods, Royal Mail, Japan Centre, RD Content and Brakes
- A labour pool of over six million people within a 30 minute drive

### **SPECIFICATION**

- To be refurbished
- 8m clear height
- 4 level access loading doors
- 275 kVA power
- PV panels
- EV chargers
- First floor office accommodation
- LED Lighting
- Comfort cooling & heating to offices
- Estate CCTV and 24-hour manned gatehouse
- Breakout area
- Targeting EPC A+