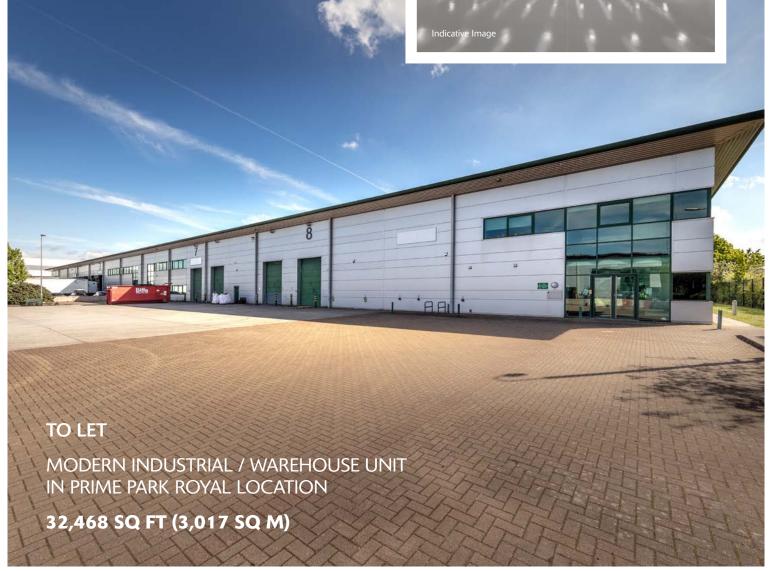

# UNITS 7 & 8 PREMIER PARK

PARK ROYAL NW10 7NZ

▼ ///ENGINE.DARE.BANANA

- Premier Park is an established, well managed industrial estate in the heart of Park Royal
- Energy efficient unit with low maintenance costs
- North Circular Road (400m to north), Central London via A40 Western Avenue, the M1 and M40 motorways
- Well known occupiers on the the estate include DHL, Kolak Foods, Royal Mail, Japan Centre, RD Content and Brakes
- A labour pool of over six million people within a 30 minute drive

### **ACCOMMODATION**

| TOTAL                           | 32,468 sq ft<br>(3.017 sq m) |
|---------------------------------|------------------------------|
| FIRST FLOOR OFFICES/ANCILLARIES | 3,467 sq ft                  |
| GROUND FLOOR ANCILLARIES        | 1,186 sq ft                  |
| WAREHOUSE                       | 27,815 sq ft                 |

### **SPECIFICATION**

- To be refurbished
- 8m clear height
- 4 level access loading doors
- 275 kVA power
- PV panels
- EV chargers
- First floor office accommodation
- LED Lighting
- Comfort cooling & heating to offices
- Estate CCTV and 24-hour manned gatehouse
- Breakout area
- Targeting EPC A+