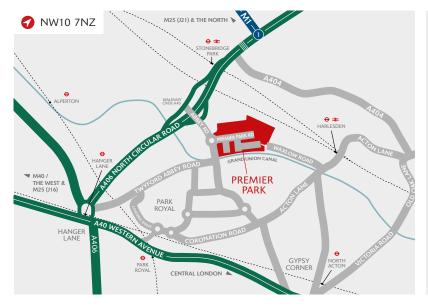

### **DISTANCES**

| A406 NORTH CIRCULAR      | 0.2 miles  |
|--------------------------|------------|
| HARLESDEN ↔ <del>*</del> | 0.6 miles  |
| A40 WESTERN AVENUE       | 1.0 mile   |
| HANGER LANE ↔            | 1.6 miles  |
| M1 (JUNCTION 1)          | 3.0 miles  |
| M4 (JUNCTION 1)          | 4.7 miles  |
| CENTRAL LONDON           | 7.0 miles  |
| M25 (JUNCTION 16)        | 12.9 miles |

Source: Google maps