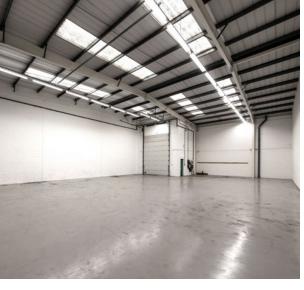

## **Specification**

- 7.25m high to parapet
- Covered loading bay
- Sectional, up and over, loading door
- Kitchenette

- 9 car parking spaces
- WC facilities
- 3-phase electricity
- EPC D85

## **Areas**

| Total               | 5,870 sq ft | 545 sq m |
|---------------------|-------------|----------|
| First floor office  | 948 sq ft   | 88 sq m  |
| Ground floor office | 935 sq ft   | 87 sq m  |
| Warehouse           | 3,987 sq ft | 370 sq m |