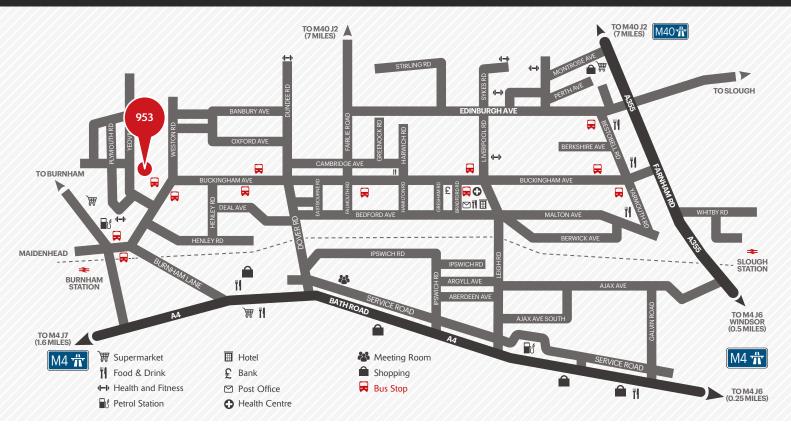

### **Estate Amenities**

- 11 Places to eat
- 1 High street bank
- Hotel accommodation
- Multiple fitness facilities
- · Health centre
- Dedicated bus service

| BY CAR                           | BURNHAM<br>STATION |                  | SLOUGH<br>STATION | MAIDENHEA  | M40<br>J2               | M25<br>J15 | HEATHROW<br>AIRPORT | EALING<br>BROADWAY | READING            | CENTRAL<br>LONDON |
|----------------------------------|--------------------|------------------|-------------------|------------|-------------------------|------------|---------------------|--------------------|--------------------|-------------------|
| (Miles)                          | 1 ///              | 2                | 2                 | 5          | 6                       | 8          | 11                  | 19                 | 20                 | 23                |
| BY TRAIN*  TKAVEL TIME (Minutes) | 4 BURSTA           | NHAM             | 11 MAI            | IDENHEAD - |                         | READING    | EAL<br>BROAD        | ING<br>WAY 22      | LONE<br>PADDING    | DON 23            |
| ELIZABETH LINE                   | 25                 | 35               | 40                |            | 43                      | 46         |                     | 19                 | 56                 | 64                |
| TRAVEL THME (Minutes)            | EALING<br>BROADWAY | HEATHROW<br>T2+3 | LONE<br>PADDIN    |            | TOTTENHAM<br>COURT ROAD | FARRINGE   |                     | RPOOL<br>REET      | WEST<br>INDIA QUAY | STRATFOR          |