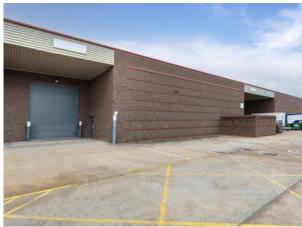

## **Specification**

- 7.25m high to parapet
- Covered loading bay
- Sectional, up and over, loading door
- Kitchenette

- 9 car parking spaces
- WC facilities
- 3-phase electricity
- EPC D85