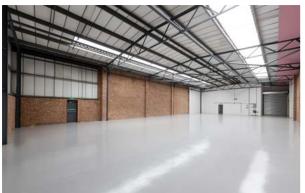

| GROUN |
|-------|
|       |

| TOTAL                  | 6,278 sq ft<br>(583 sq m) |
|------------------------|---------------------------|
| FIRST FLOOR OFFICES    | 711 sq ft                 |
| GROUND FLOOR OFFICES   | 711 sq ft                 |
| GROUND FLOOR WAREHOUSE | 5,567 sq ft               |

### **SPECIFICATION**

- To be refurbished
- · c.5.6m eaves height
- 2 level access loading doors
- 8 car parking spaces
- · 3-phase power
- EPC B 38