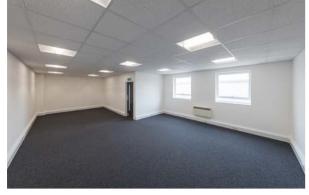

| GROUN |
|-------|
|       |

| TOTAL                  | 6,278 sq ft<br>(583 sq m) |
|------------------------|---------------------------|
| FIRST FLOOR OFFICES    | 711 sq ft                 |
| GROUND FLOOR OFFICES   | 711 sq ft                 |
| GROUND FLOOR WAREHOUSE | 5,567 sq ft               |

### **SPECIFICATION**

- To be refurbished
- · c.5.6m eaves height
- 2 level access loading doors
- 8 car parking spaces
- · 3-phase power
- EPC B 38