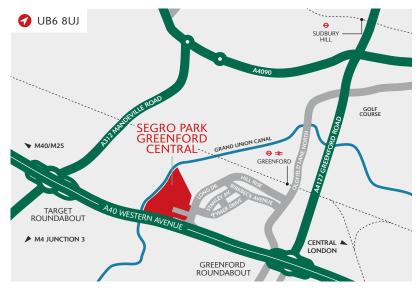

### **DISTANCES**

| A40            | 0.2 miles  |
|----------------|------------|
| GREENFORD ↔ *  | 0.8 miles  |
| M4 (J3)        | 7.1 miles  |
| M1 (J1)        | 7.6 miles  |
| M40 (J1)       | 8.0 miles  |
| HEATHROW       | 9.4 miles  |
| CENTRAL LONDON | 12.3 miles |

Source: Google maps