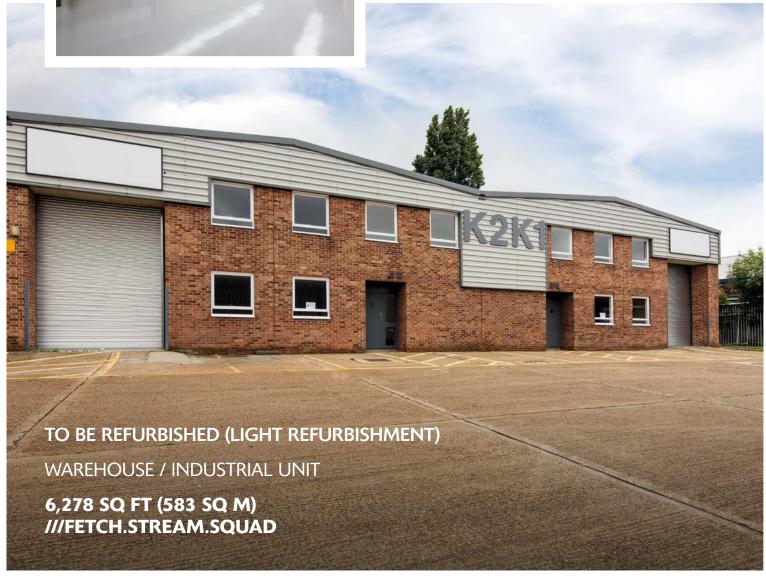

# UNIT K2

SEGRO PARK GREENFORD CENTRAL

GREENFORD UB6 8UJ

- Firmly established and highly sought after estate
- 24-hour on-site security, gated access and CCTV
- Direct access to the A40 (Western Avenue), providing easy access to Central London and the national motorway network
- Easily accessible using Greenford Underground (Central line) and National Rail Station
- SEGRO Park Greenford Central is home to established occupiers:

| GROUN |
|-------|
|       |

| TOTAL                  | 6,278 sq ft<br>(583 sq m) |
|------------------------|---------------------------|
| FIRST FLOOR OFFICES    | 711 sq ft                 |
| GROUND FLOOR OFFICES   | 711 sq ft                 |
| GROUND FLOOR WAREHOUSE | 5,567 sq ft               |

### **SPECIFICATION**

- To be refurbished
- · c.5.6m eaves height
- 2 level access loading doors
- 8 car parking spaces
- · 3-phase power
- EPC B 38