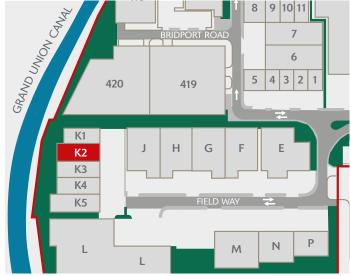

# UNIT K2

SEGRO PARK GREENFORD CENTRAL

GREENFORD UB6 8UJ

- Firmly established and highly sought after estate
- 24-hour on-site security, gated access and CCTV
- Direct access to the A40 (Western Avenue), providing easy access to Central London and the national motorway network
- Easily accessible using Greenford Underground (Central line) and National Rail Station
- SEGRO Park Greenford Central is home to established occupiers: