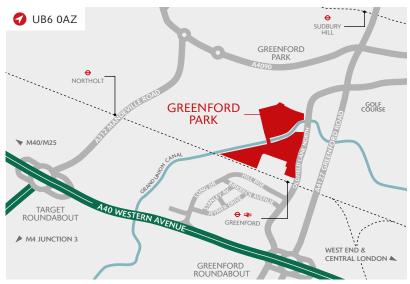

### TO LET

INDUSTRIAL WAREHOUSE UNIT IN THE HEART OF WEST LONDON

5,932 SQ FT (551 SQ M) ///LABELS.VIEW.SAILOR

**Excellent access** onto Western Avenue (A40), providing direct links to Central London and the national motorway network

Easily accessible environment for employees with Greenford Main Line and Underground (Central line) Station within 300m of the estate entrance

Established estate with well-known occupiers including DHL, Tesco, Brompton Bicycle, Kuehne + Nagel, Kerry Foods, Booker Ltd and Sainsbury's

#### DISTANCES

| A40 WESTERN AVENUE     | 0.3 miles |
|------------------------|-----------|
| GREENFORD STATION ⊖ ₹  | 0.4 miles |
| SUDBURY HILL STATION O | 1.2 miles |
| NORTHOLT STATION O     | 2.5 miles |
| A406 NORTH CIRCULAR    | 2.9 miles |
| M4 (J3)                | 6 miles   |
| M40 (J1)               | 7 miles   |
| M25 (J16)              | 9 miles   |
| HEATHROW AIRPORT       | 9 miles   |
| CENTRAL LONDON         | 12 miles  |