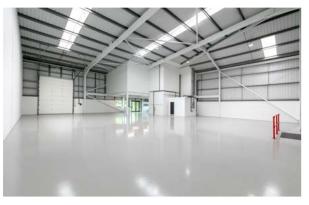

### TO LET

INDUSTRIAL WAREHOUSE UNIT IN THE HEART OF WEST LONDON

5,932 SQ FT (551 SQ M) ///LABELS.VIEW.SAILOR

**Excellent access** onto Western Avenue (A40), providing direct links to Central London and the national motorway network

#### SPECIFICATION

- Newly refurbished
- Minimum 6m clear height, rising to 8m
- 1 level access loading door
- PV panels
- Three phase power supply up to 69 kVA
- Minimum 3 parking bays, of which 2 are EV-charging
- EPC A+