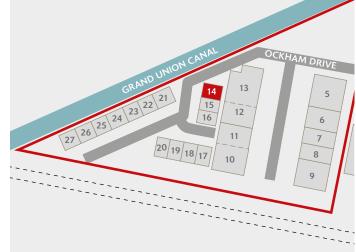

CIRCULAR    | 2.9 miles |
| M4 (J3)                | 6 miles   |
| M40 (J1)               | 7 miles   |
| M25 (J16)              | 9 miles   |
| HEATHROW AIRPORT       | 9 miles   |
| CENTRAL LONDON         | 12 miles  |

Source: Google maps

#### ABOUT SEGRO

SEGRO is a UK Real Estate Investment Trust (REIT), listed on the London Stock Exchange and Euronext Paris, and is a leading owner, manager and developer of modern warehouses and industrial property. It owns or manages 10.3 million square metres of space (110 million square feet) valued at £21.0 billion serving customers from a wide range of industry sectors. Its properties are located in and around major cities and at key transportation hubs in the UK and in seven other European countries.

See SEGRO.com for further information.





## FOR MORE INFORMATION, PLEASE VISIT SEGRO.COM/PARKGREENFORD

Or, alternatively, please contact the joint agents:



James Miller 020 3151 3528 Katy Kenealy 020 3369 0582





Patrick Rosso 01895 770240 Isa Naeem 01895 770084 The content of this document is believed to be correct at the date of Publication. However, the Company and its retained agents accept no responsibility or liability for (or make any representation, statement or expression of opinion or warranty, express or implied, with respect to), the accuracy or completeness of the content of this document. If you would like to unsubscribe from future mailings, please contact marcomns@SEGRO.com. 05/24.