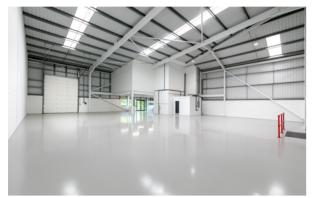

#### **ACCOMMODATION**

| TOTAL              | 5,932 sq ft<br>(551 sq m) |
|--------------------|---------------------------|
| FIRST FLOOR OFFICE | 991 sq ft                 |
| UNDERCROFT         | 313 sq ft                 |
| WAREHOUSE          | 4,628 sq ft               |

#### **SPECIFICATION**

- Newly refurbished
- Minimum 6m clear height, rising to 8m
- 1 level access loading door
- PV panels
- Three phase power supply up to 69 kVA
- Minimum 3 parking bays, of which 2 are EV-charging
- EPC A+