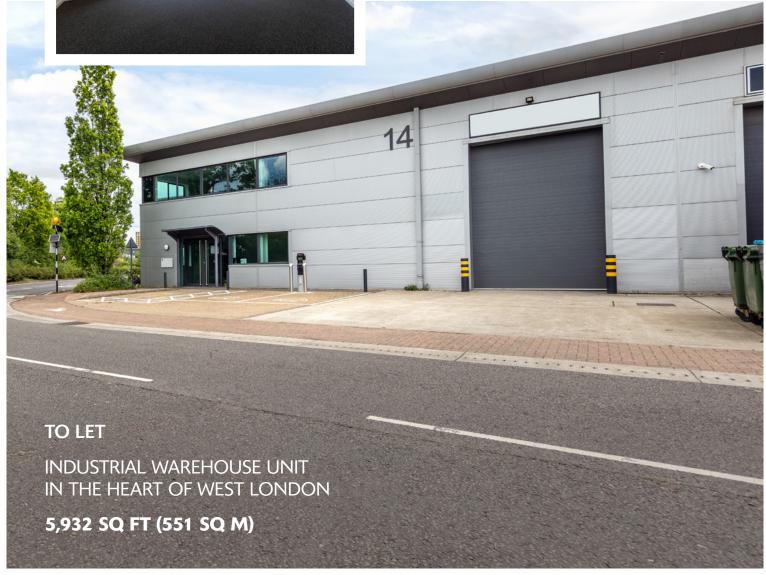

# UNIT 14 GREENFORD PARK

GREENFORD UB6 0AZ ♥ ///LABELS.VIEW.SAILOR

- Excellent access onto Western Avenue (A40), providing direct links to Central London and the national motorway network
- PEasily accessible environment for employees with Greenford Main Line and Underground (Central line) Station within 300m of the estate entrance
- Established estate with well-known occupiers including DHL,
  Tesco, Brompton Bicycle,
  Kuehne + Nagel, Kerry Foods,
  Booker Ltd and Sainsbury's
- Secure estate with 24-hour on-site security, CCTV and gatehouse

#### **ACCOMMODATION**

| TOTAL              | 5,932 sq ft<br>(551 sq m) |
|--------------------|---------------------------|
| FIRST FLOOR OFFICE | 991 sq ft                 |
| UNDERCROFT         | 313 sq ft                 |
| WAREHOUSE          | 4,628 sq ft               |