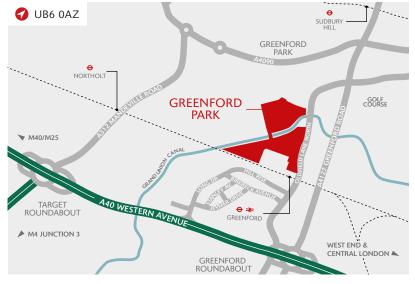

#### **DISTANCES**

| A40 WESTERN AVENUE     | 0.3 miles |
|------------------------|-----------|
| GREENFORD STATION ↔ *  | 0.4 miles |
| SUDBURY HILL STATION ↔ | 1.2 miles |
| NORTHOLT STATION €     | 2.5 miles |
| A406 NORTH CIRCULAR    | 2.9 miles |
| M4 (J3)                | 6 miles   |
| M40 (J1)               | 7 miles   |
| M25 (J16)              | 9 miles   |
| HEATHROW AIRPORT       | 9 miles   |
| CENTRAL LONDON         | 12 miles  |

Source: Google maps