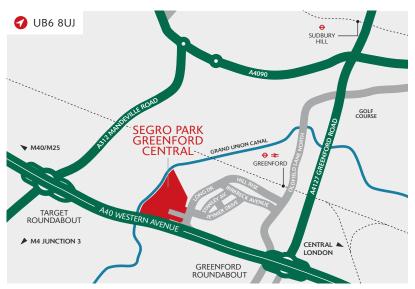

#### DATION

| DISTANCES | 5 |
|-----------|---|
|-----------|---|

| A40            | 0.2 miles  |
|----------------|------------|
| GREENFORD ⊖ ≠  | 0.8 miles  |
| M4 (J3)        | 7.1 miles  |
| M1 (J1)        | 7.6 miles  |
| M40 (J1)       | 8.0 miles  |
| HEATHROW       | 9.4 miles  |
| CENTRAL LONDON | 12.3 miles |

Source: Google maps