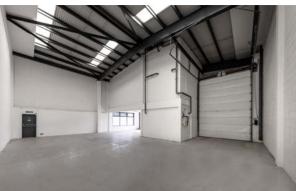

# UNIT 33 SEGRO PARK GREENFORD CENTRAL

GREENFORD UB6 8UJ

AVAILABLE NOW

<complex-block>

Firmly established and highly sought after estate
24-hour on-site security, gated access and CCTV
Direct access to the A40 (Western Avenue), providing easy access to Central London and the national motorway network

### SPECIFICATION

- To be refurbished
- 6.40m eaves height
- 1 level access loading door

Lyreco

Timeline

- Designated parking
- 3-phase power
- EPC D-83