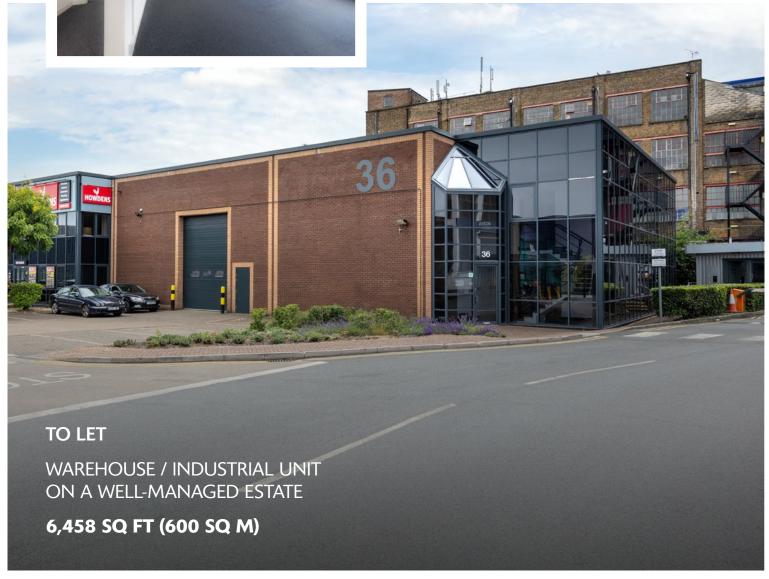

# UNIT 36 ACTON PARK

THE VALE W3 7QE ♥ ///SUMMER.HERBS.BILLS

- Prominent position on The Vale (A4020) between Acton and Shepherd's Bush, west of Central London
- Good access to the A40 and A406 which provide links to both Central London and the M40, M4, M25 and M1 motorways
- Easily accessible for employees with Acton Central (Main Line) and Acton Town (Underground Piccadilly Line) stations within close proximity
- Well managed and established estate
- Secure environment with 24-hour on-site security and CCTV

#### **ACCOMMODATION**

TOTAL 6,458 sq ft (600 sq m)

(All areas are approximate and measured on a Gross External basis)