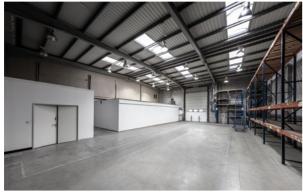

#### **ACCOMMODATION**

TOTAL 6,458 sq ft (600 sq m)

(All areas are approximate and measured on a Gross External basis)

#### **SPECIFICATION**

- 5.5m clear height rising to 6m
- 1 level access loading door
- WC facilities
- 10 car parking spaces
- Targeting EPC B post refurbishment