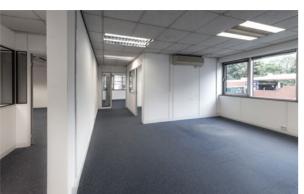

#### **ACCOMMODATION**

TOTAL 6,458 sq ft (600 sq m)

(All areas are approximate and measured on a Gross External basis)

#### **SPECIFICATION**

- 5.5m clear height rising to 6m
- 1 level access loading door
- WC facilities
- 10 car parking spaces
- Targeting EPC B post refurbishment