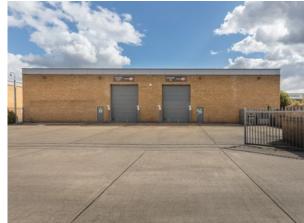

# Available to let

Prominent semi-detached warehouse / production unit

7,563 sq ft (702.60 sq m)

### **Specification**

- 6m to underside of haunch
- 1 electric up and over loading doors
- Ground and first floor offices
- 16 car parking spaces
- Shared secure rear yard
- Kitchenette
- 3 phase electricity
- EPC B34