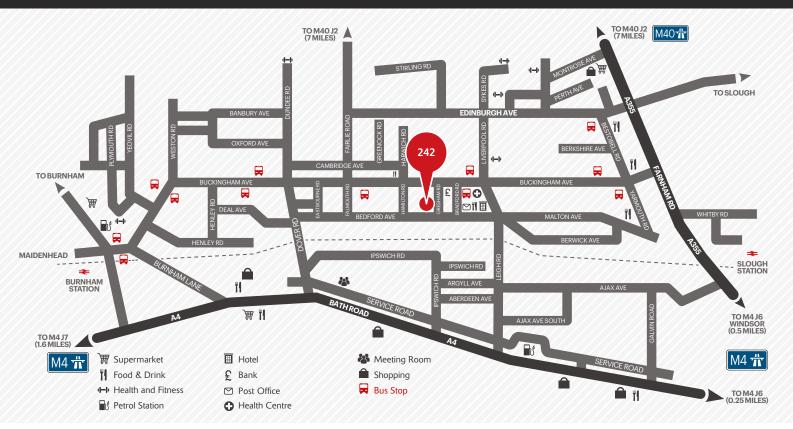

#### **Estate Amenities**

- 11 Places to eat
- 1 High street bank
- Hotel accommodation
- Multiple fitness facilities
- · Health centre
- Dedicated bus service

| BY CAR                           | BURNHAM<br>STATION |                  | SLOUGH<br>STATION | MAIDENHE         | AD M40<br>J2            | M25<br>J15 | HEATHROW<br>AIRPORT | EALING<br>BROADWAY | READING            | CENTRAL<br>LONDON |
|----------------------------------|--------------------|------------------|-------------------|------------------|-------------------------|------------|---------------------|--------------------|--------------------|-------------------|
| (Miles)                          | 1 ///              | 2                | 2                 | 5                | 6                       | 8          | 11                  | 19                 | 20                 | 23                |
| BY TRAIN*  TRAVEL TIME (Minutes) | 4 BUR              | NHAM             | 11)-[2            | MAIDENHEAD       | 20 [                    | READING    | EALING<br>BROADWA   | 22<br>22           | LONDO<br>PADDINGTO | ON 23             |
| ELIZABETH LINE                   | 25                 | 35               |                   | 40               | 43                      | 46         | 49                  |                    | 56                 | 64                |
| TRAVEL THME<br>(Minutes)         | EALING<br>BROADWAY | HEATHROW<br>T2+3 |                   | ONDON<br>DINGTON | TOTTENHAM<br>COURT ROAD | FARRINGDO  | LIVERPO<br>STREE    |                    | WEST<br>IDIA QUAY  | STRATFOR          |