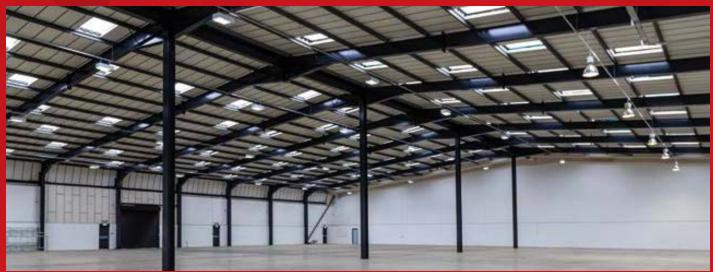

### **UNIT 2**

MODERN INDUSTRIAL / WAREHOUSE UNIT TO LET

33,570 SQ FT (3,119 SQ M) ///HERBS.LATELY.DIME REFURBISHED AVAILABLE NOW

- Excellent access onto Western
  Avenue (A40), providing direct
  access to Central London and the
  national motorway network
- Established estate with well-known occupiers including Mammafiore, Deluxe, Metroline and the BBC
- Easily accessible environment for employees with Perivale Underground Station (Central line) a one-minute walk from the estate
- Recently completed estate-wide improvements to security and health & safety

#### **SPECIFICATION**

- Refurbished
- 6m clear height rising to 8.6m
- 160 kVA
- 2 dock level doors
- 2 level access loading doors (1 via ramp)
- 24/7 on-site security
- EPC C (to be re-assessed post refurbishment)