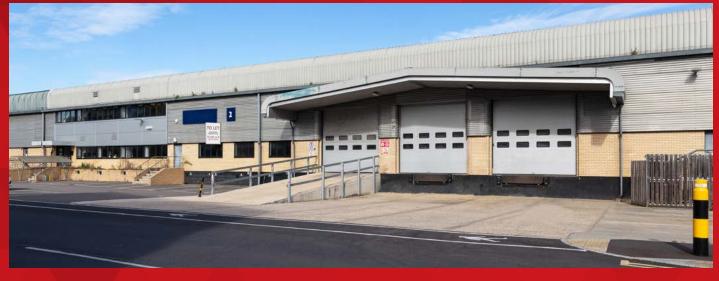

### **UNIT 2**

MODERN INDUSTRIAL / WAREHOUSE UNIT TO LET

33,570 SQ FT (3,119 SQ M) ///HERBS.LATELY.DIME REFURBISHED AVAILABLE NOW

- Excellent access onto Western
  Avenue (A40), providing direct
  access to Central London and the
  national motorway network
- Established estate with well-known occupiers including Mammafiore, Deluxe, Metroline and the BBC
- Easily accessible environment for employees with Perivale Underground Station (Central line) a one-minute walk from the estate
- Recently completed estate-wide improvements to security and health & safety

#### **SPECIFICATION**

- Refurbished
- 6m clear height rising to 8.6m
- 160 kVA
- 2 dock level doors
- 2 level access loading doors (1 via ramp)
- 24/7 on-site security
- EPC C (to be re-assessed post refurbishment)