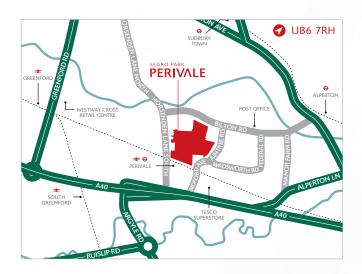

#### **DRIVING DISTANCES**

| Perivale <b>↔</b> | 0.2 miles  |
|-------------------|------------|
| A40               | 0.5 miles  |
| M1 (J1)           | 6.4 miles  |
| M40 (J1A)         | 8.4 miles  |
| M25 (J16)         | 9.8 miles  |
| Heathrow Airport  | 9.8 miles  |
| Central London    | 10.6 miles |

Source: Google maps