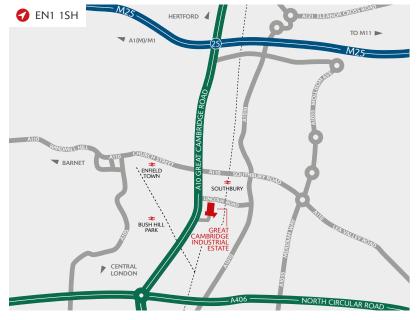

# UNIT 16 GREAT CAMBRIDGE INDUSTRIAL ESTATE

LINCOLN ROAD ENFIELD EN1 1SH

- Strategically located just off the A10 Great Cambridge Road
- environment for employees with swift access to the M25 (J25) and the A406 North Circular Road
- Local occupiers include Travis Perkins, Screwfix, Virgin Media, Brewers, Williams Trade Supplies and Bansal
- Secure environment
  24-hour manned
  gatehouse and CCTV

#### **DISTANCES**

| A10 GREAT CAMBRIDGE ROAD | 0.2 miles  |
|--------------------------|------------|
| SOUTHBURY STATION        | 0.7 miles  |
| BUSH HILL PARK STATION   | 0.7 miles  |
| ENFIELD TOWN CENTRE      | 2.0 miles  |
| A406/NORTH CIRCULAR ROAD | 2.5 miles  |
| M25 (J25)                | 3.0 miles  |
| CENTRAL LONDON           | 12.4 miles |
| STANSTED AIRPORT         | 27.6 miles |