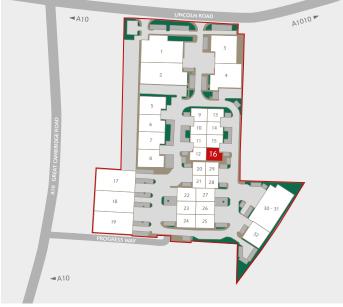

# UNIT 16 GREAT CAMBRIDGE INDUSTRIAL ESTATE

LINCOLN ROAD ENFIELD EN1 1SH

- Strategically located just off the A10 Great Cambridge Road
- environment for employees with swift access to the M25 (J25) and the A406 North Circular Road
- Local occupiers include Travis Perkins, Screwfix, Virgin Media, Brewers, Williams Trade Supplies and Bansal
- Secure environment
  24-hour manned
  gatehouse and CCTV