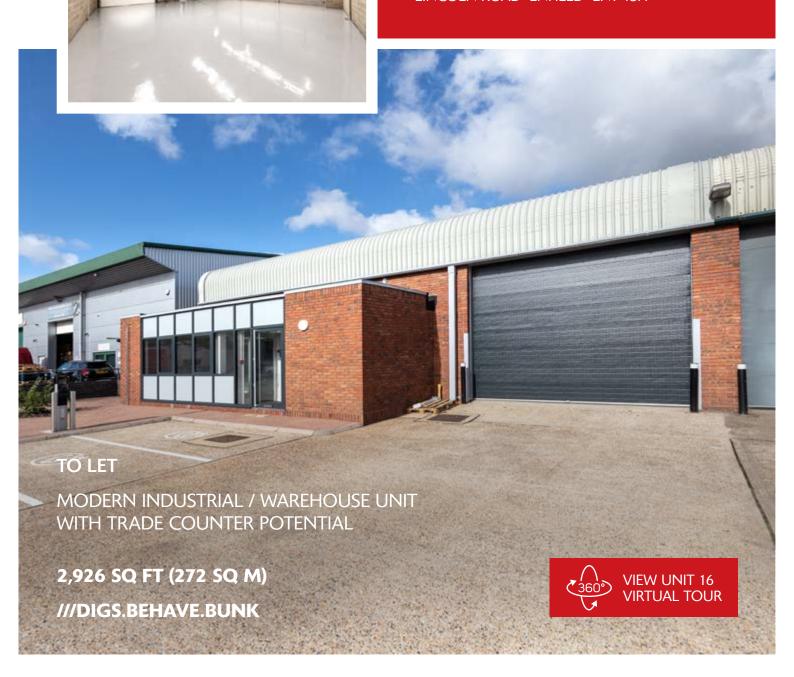

NEWLY REFURBISHED AVAILABLE NOW

# UNIT 16 GREAT CAMBRIDGE INDUSTRIAL ESTATE

LINCOLN ROAD ENFIELD EN1 1SH

- Strategically located just off the A10 Great Cambridge Road
- environment for employees with swift access to the M25 (J25) and the A406 North Circular Road
- Local occupiers include Travis Perkins, Screwfix, Virgin Media, Brewers, Williams Trade Supplies and Bansal
- Secure environment
  24-hour manned
  gatehouse and CCTV

#### **ACCOMMODATION**

| WAREHOUSE           | 2,530 sq ft               |
|---------------------|---------------------------|
| GROUND FLOOR OFFICE | 396 sq ft                 |
| TOTAL               | 2,926 sq ft<br>(272 sq m) |

#### **SPECIFICATION**

- 5.5m eaves height
- Electronically operated rolling shutter door
- 1 dual socket EV charging point providing power to two parking bays
- 3 standard car parking spaces
- 3-phase power
- B1c/B2/B8 use class
- EPC B