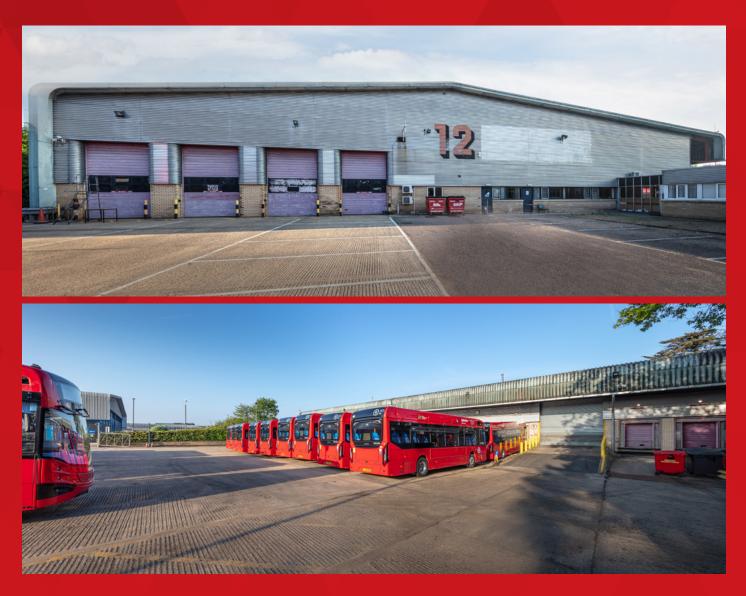

# **UNIT 12**

INDUSTRIAL / WAREHOUSE UNIT TO LET

### COMING SOON ON FLEXIBLE TERMS

Excellent access onto Western Avenue (A40), providing direct access to Central London and the national motorway network

Established estate with well-known occupiers including Mammafiore, Deluxe, Metroline and the BBC

#### SPECIFICATION

- Internal clear height 6.15m, rising to 9.39m
- 5 level access loading doors
- Two yards with up to 45m depth
- EPC D