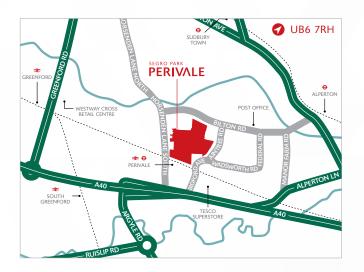

#### DRIVING DISTANCES

| Perivale 👄       | 0.2 miles  |
|------------------|------------|
| A40              | 0.5 miles  |
| M1 (J1)          | 6.4 miles  |
| M40 (J1A)        | 8.4 miles  |
| M25 (J16)        | 9.8 miles  |
| Heathrow Airport | 9.8 miles  |
| Central London   | 10.6 miles |

Source: Google maps