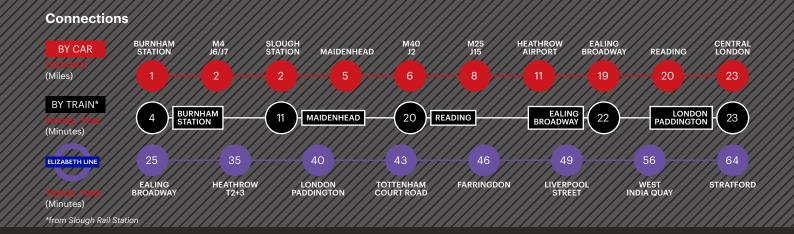

g spaces
- EPC A 25

## **Areas**

| Total                  | 7,102 sq ft | 659.8 sq m |
|------------------------|-------------|------------|
| Ground floor reception | 885 sq ft   | 79.4 sq m  |
| Ground floor warehouse | 4,524 sq ft | 420.3 sq m |
| First floor office     | 1,281 sq ft | 119 sq m   |
| Mezzanine              | 442 sq ft   | 41.1 sq m  |







#### **Features**

- Established and well-managed estate
- A large employment base providing access to the very best talent the region has to offer
- 24-hour award-winning CCTV and security team
- 24-hour on-site customer care
- · 350+ estate occupiers

### **Estate Amenities**

- 11 Places to eat
- 2 High street banks
- · Hotel accommodation
- Multiple fitness facilities
- 2 Nurseries
- · Health centre
- Dedicated bus service





For more information please visit **STE. SEGRO.com** or contact our joint agents:



**AVISON YOUNG**020 3151 5585



020 3151 5523

UK GRE BUILDING COUNCIL Founding Member