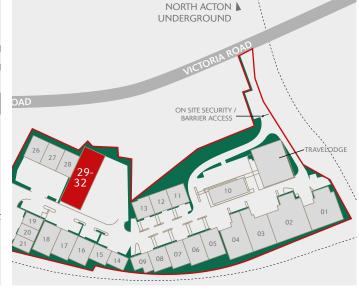

# UNITS 29-32 VICTORIA INDUSTRIAL ESTATE

NORTH ACTON W3 6UU ♥ ///FOOD.AXED.GUITAR

- Secure, well-managed estate with 24-hour on-site guards, security barriers and CCTV
- Highly accessible with North Acton Underground Station (Central Line) within 200m and regular bus services from Wales Farm Road
- Prominent position off Victoria Road (A4000) and is well located for easy access to central London and the national motorway network via the Western Avenue (A40)
- Established Estate with occupiers including Monica Vinader, Wrapology, Urban Cow and Visual Impact

## DISTANCES

| A40              | 0.2 miles  |
|------------------|------------|
| M4               | 2.6 miles  |
| CENTRAL LONDON   | 7.4 miles  |
| M40 (J1)         | 10.5 miles |
| HEATHROW AIRPORT | 11.4 miles |
| M25 (J15 or J16) | 12.0 miles |