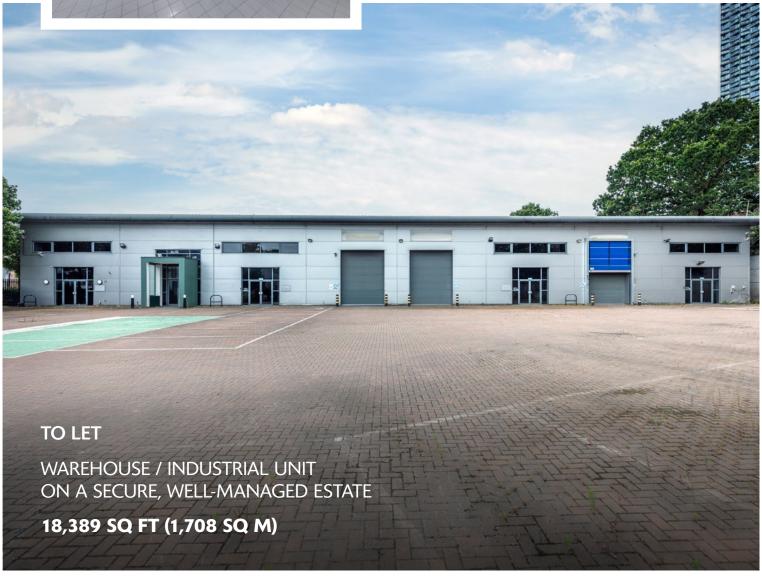

# UNITS 29-32 VICTORIA INDUSTRIAL ESTATE

NORTH ACTON W3 6UU ♥ ///FOOD.AXED.GUITAR

- Secure, well-managed estate with 24-hour on-site guards, security barriers and CCTV
- Highly accessible with North Acton Underground Station (Central Line) within 200m and regular bus services from Wales Farm Road
- Prominent position off Victoria Road (A4000) and is well located for easy access to central London and the national motorway network via the Western Avenue (A40)
- Established Estate with occupiers including Monica Vinader, Wrapology, Urban Cow and Visual Impact

### **ACCOMMODATION**

| TOTAL | 18,389 sq ft |
|-------|--------------|
|       | (1,708 sq m) |

(All areas are approximate and measured on a Gross External basis)

### **SPECIFICATION**

- · Large secure private yard
- 5.5m clear height
- First floor offices
- 4 loading doors (1 per original unit)
- 3-phase power
- LED lighting
- Flexible lease terms available
- EPC TBC upon completion