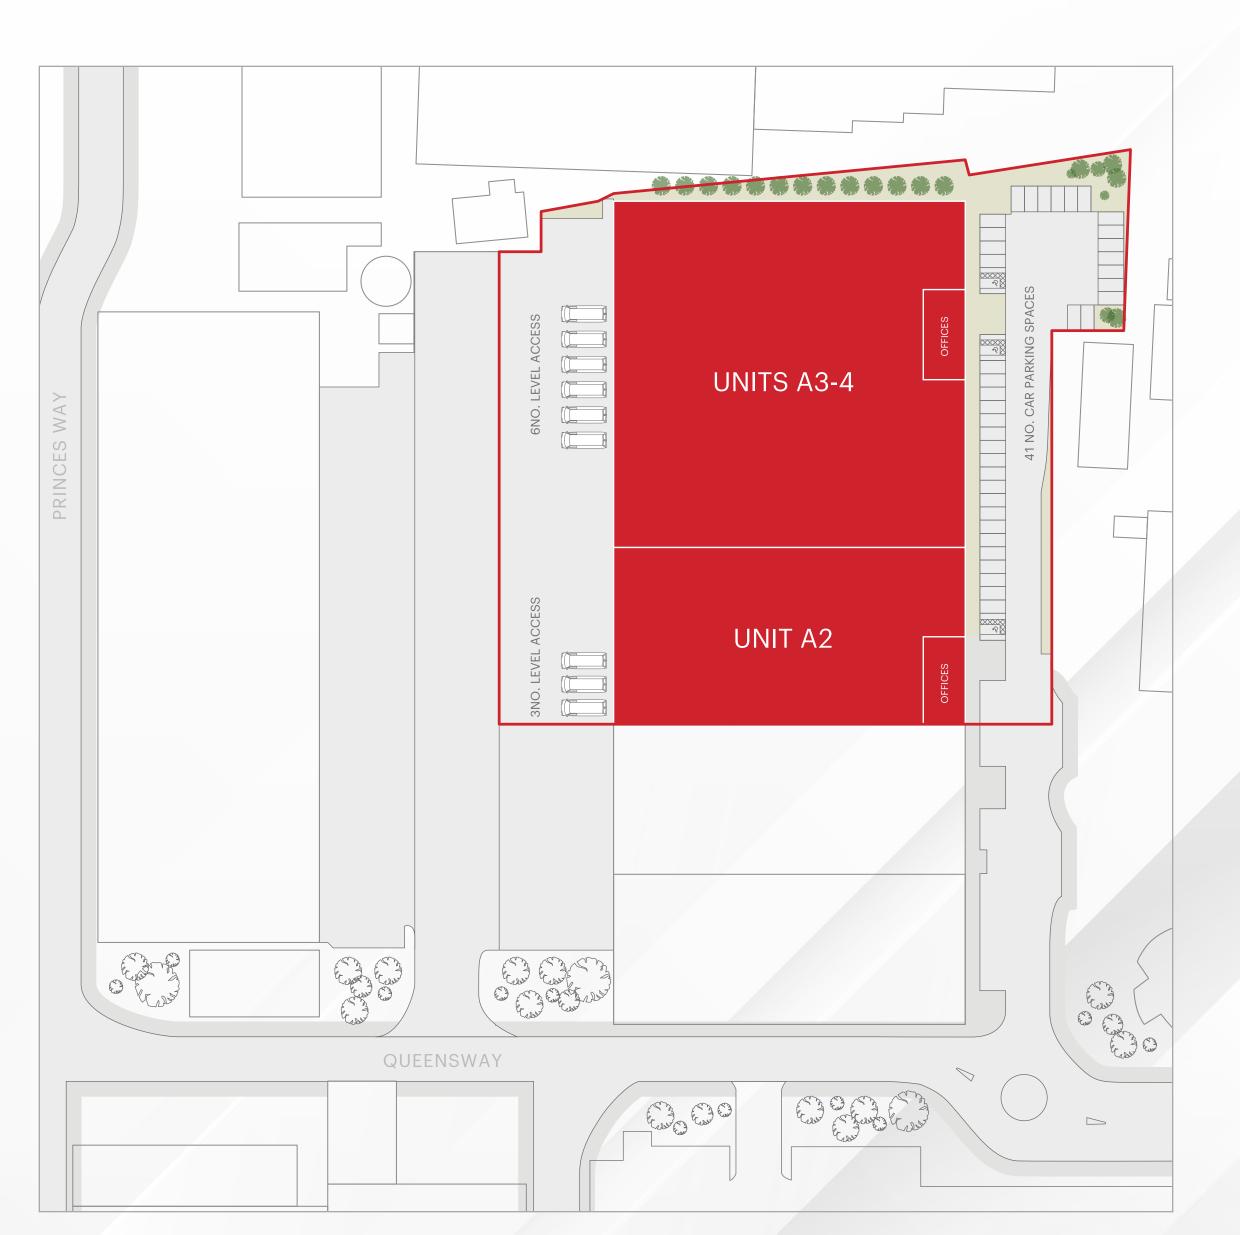

## SEGRO PARK CROYDON PURLEY WAY

UNITS A2 & A3-4: AVAILABLE NOW **25,211–50,892 SQ FT** 

CRO 4BD ///TRULY.EXIST.BUCK

| UNIT A2               | SQ FT  | SQ M  |
|-----------------------|--------|-------|
| Warehouse             | 21,072 | 1,958 |
| Reception & Ancillary | 1,395  | 130   |
| Office & Ancillary    | 2,744  | 254   |
| TOTAL                 | 25,211 | 2,342 |

| UNIT A3-4             | SQ FT  |
|-----------------------|--------|
| Warehouse             | 43,778 |
| Reception & Ancillary | 1,576  |
| Office & Ancillary    | 5,538  |
| TOTAL                 | 50,892 |