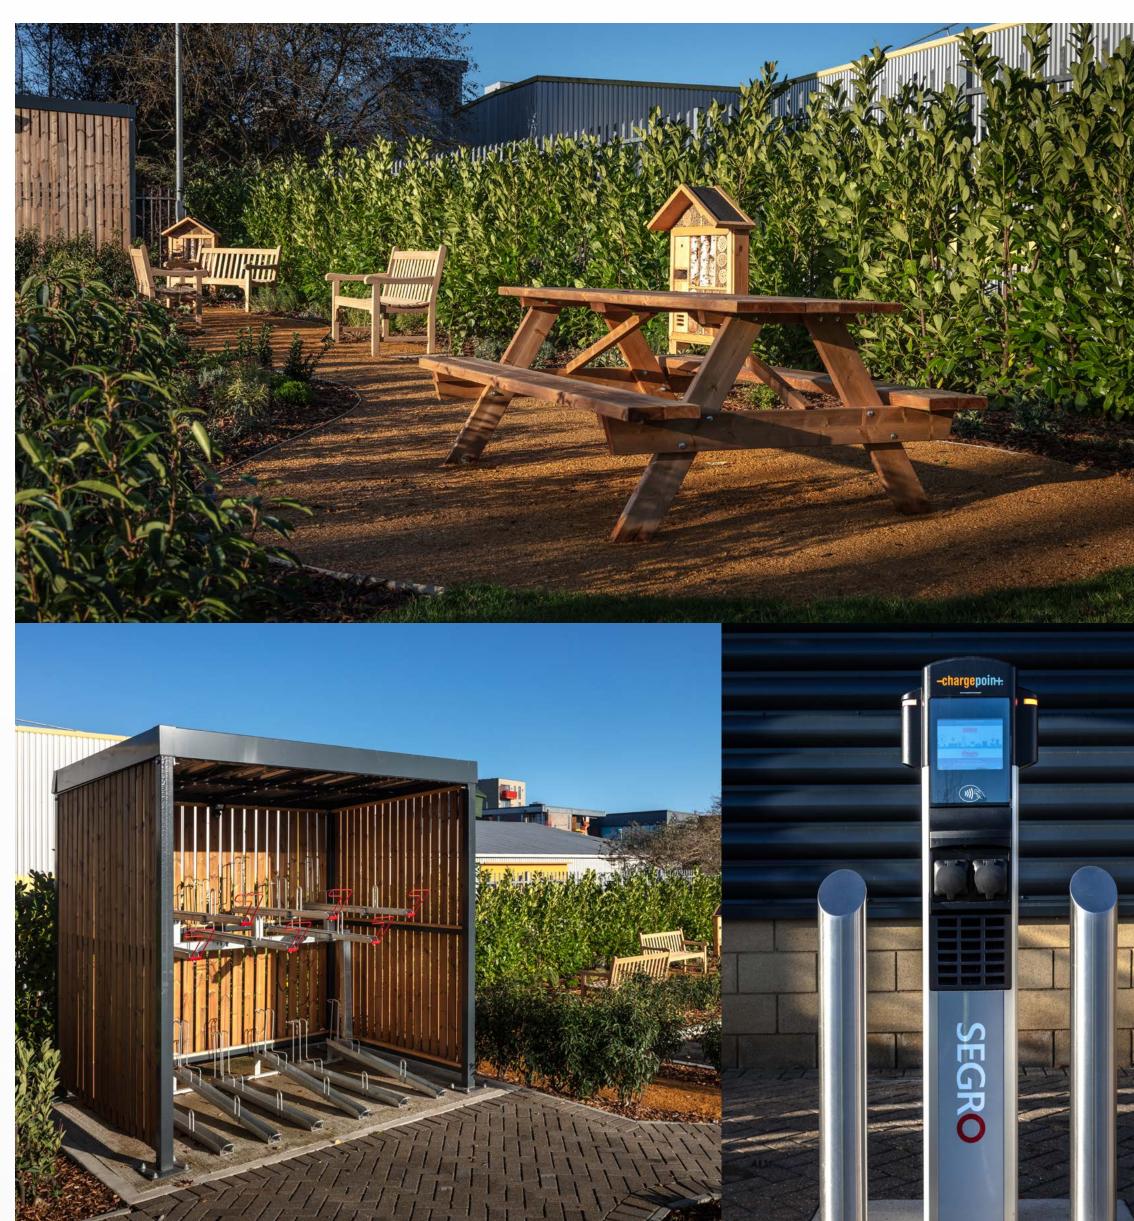

## PUTTING THE PLANET FIRST

SEGRO Park Croydon Purley Way marks SEGRO's most sustainable refurbishment to date with a BREEAM 'Outstanding' certification and EPC A+ rating.

Designed to help you hit your sustainability targets these net-zero units feature EV chargers, air source heat pumps with an MVHR system and an increased number of roof mounted photovoltaic panels so that you can generate your own reliable, affordable energy.

\*Unit A2 – Up to 183 kWph, Unit A3-4 – Up to 375 kWph)

Net-zero carbon

BREEAM 'Outstanding'

 $\varphi$ 

EPC A+

PV panels\*

EV charging points

Air source heat pump & MVHR system

LED lighting

Cycle parking storage

External landscaped areas

Increased estate biodiversity