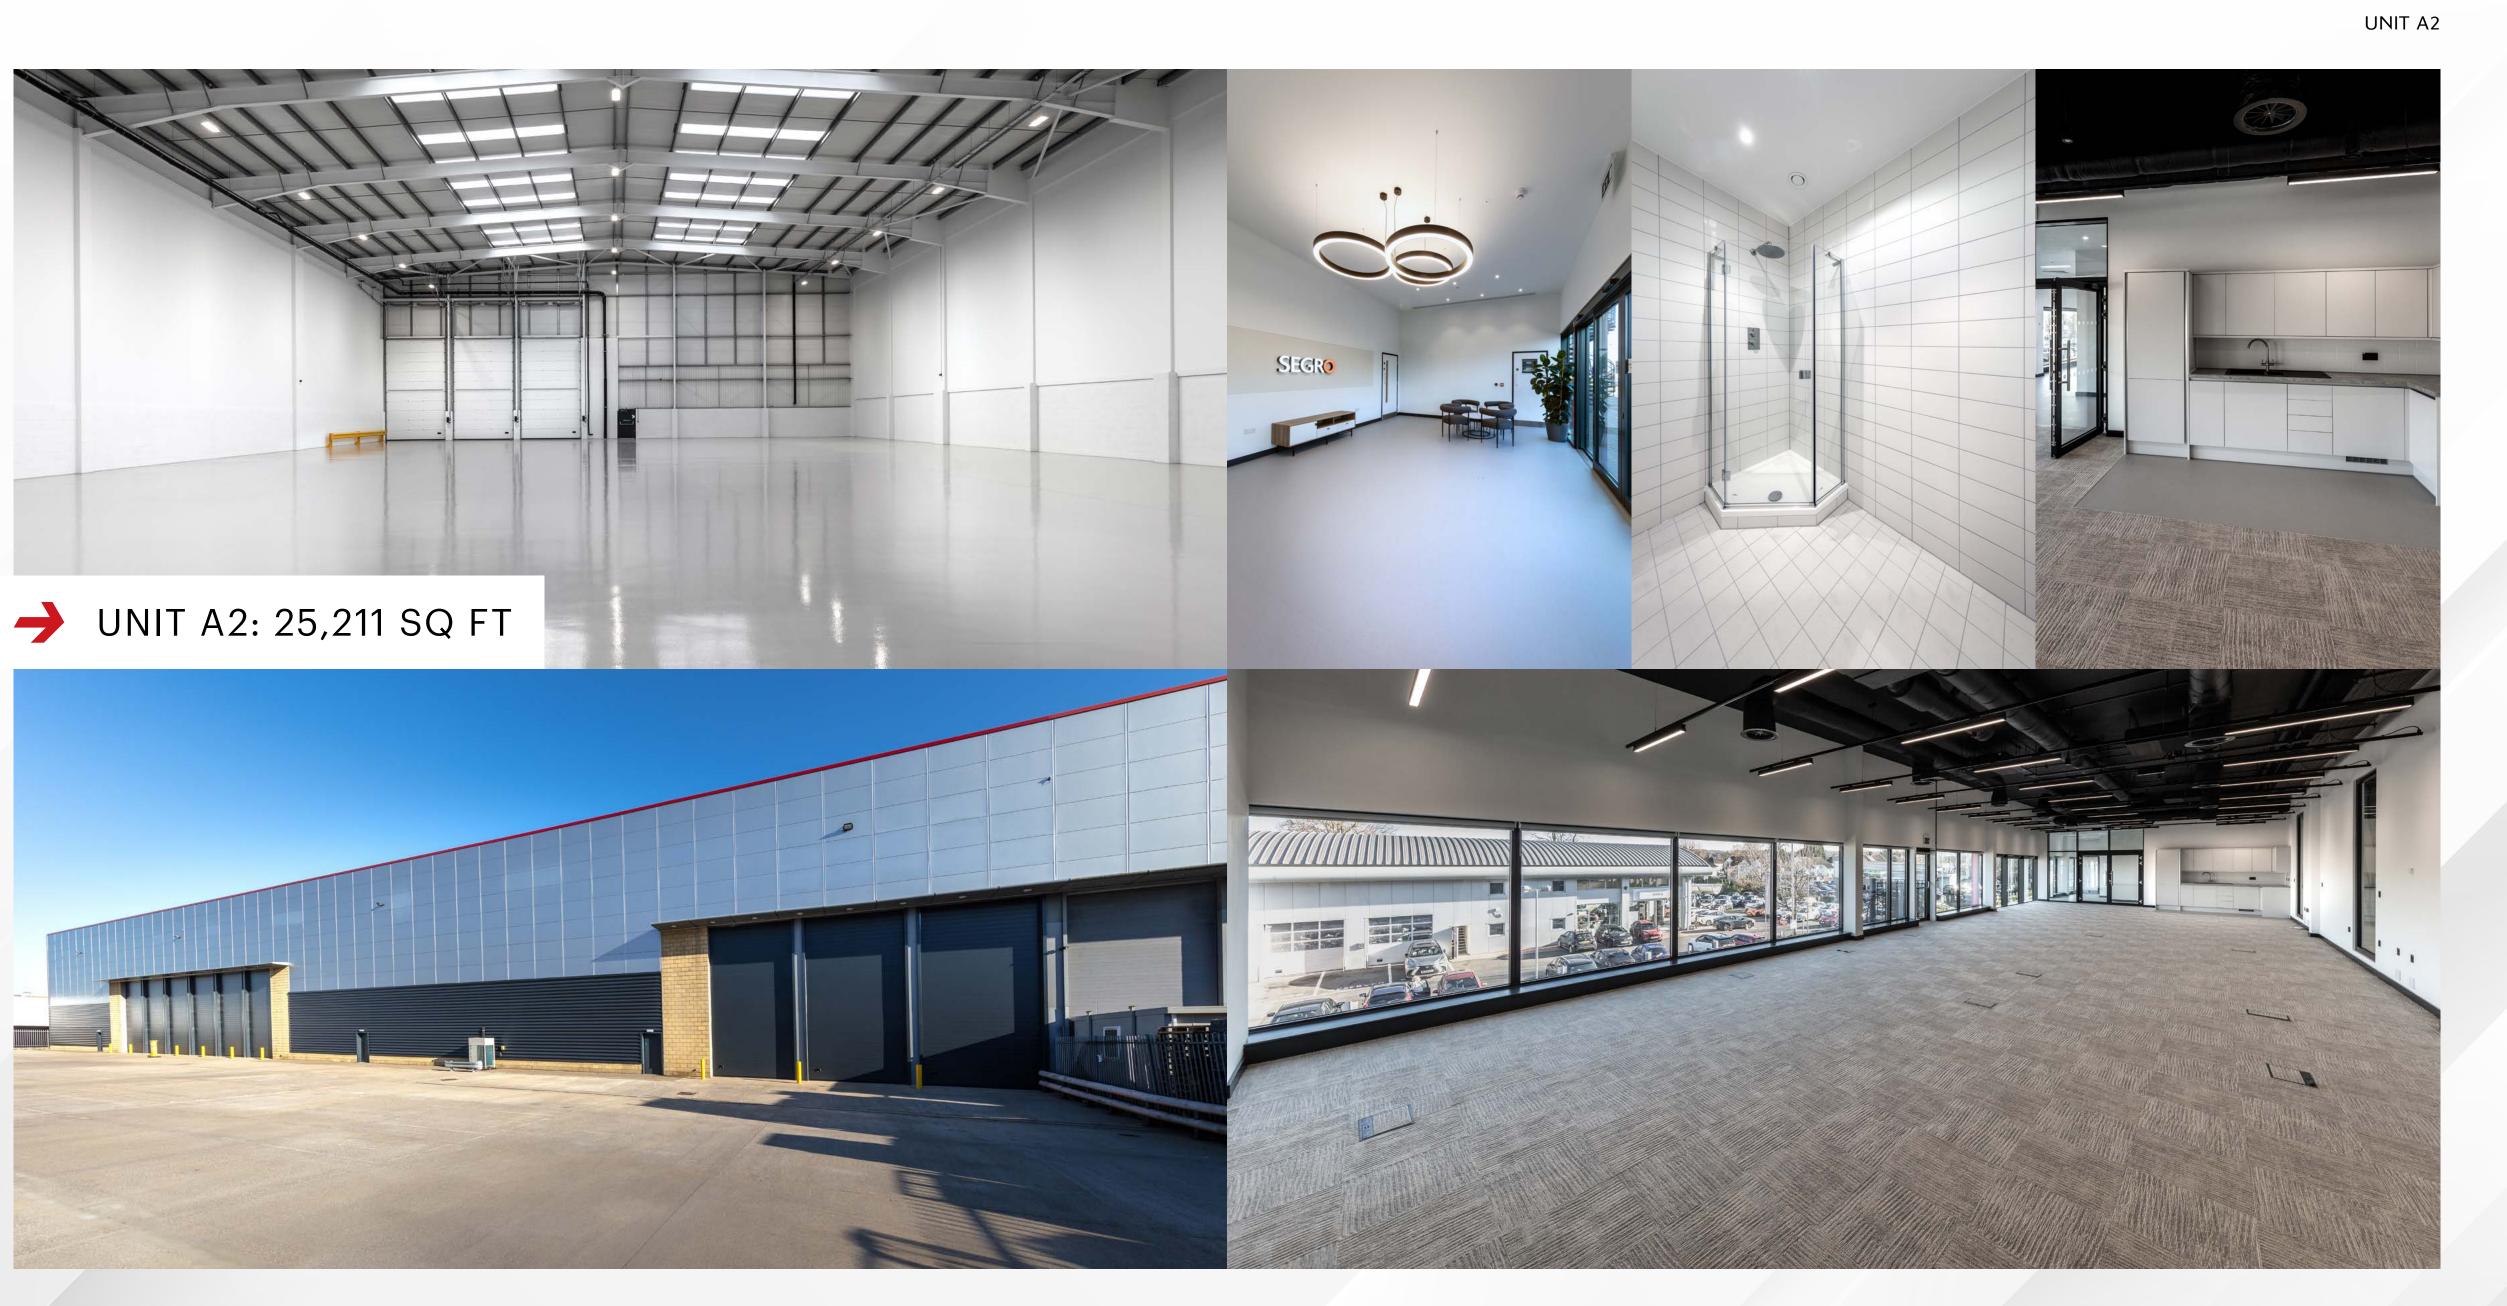

## SEGRO PARK CROYDON PURLEY WAY

UNITS A2 & A3-4: AVAILABLE NOW **25,211–50,892 SQ FT** 

CRO 4BD ///TRULY.EXIST.BUCK

| UNIT A2               | SQ FT  | SQ M  |
|-----------------------|--------|-------|
| Warehouse             | 21,072 | 1,958 |
| Reception & Ancillary | 1,395  | 130   |
| Office & Ancillary    | 2,744  | 254   |
| TOTAL                 | 25,211 | 2,342 |