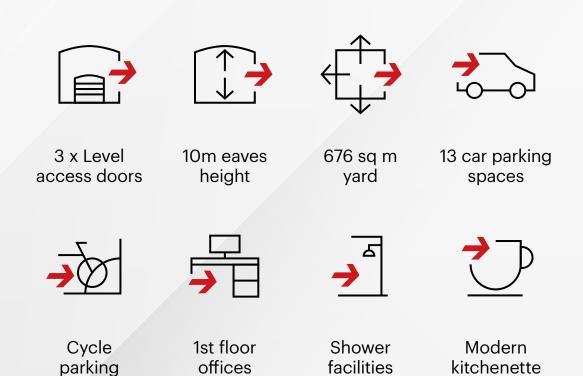

| UNIT A2               | SQ FT  | SQ M  |
|-----------------------|--------|-------|
| Warehouse             | 21,072 | 1,958 |
| Reception & Ancillary | 1,395  | 130   |
| Office & Ancillary    | 2,744  | 254   |
| TOTAL                 | 25,211 | 2,342 |