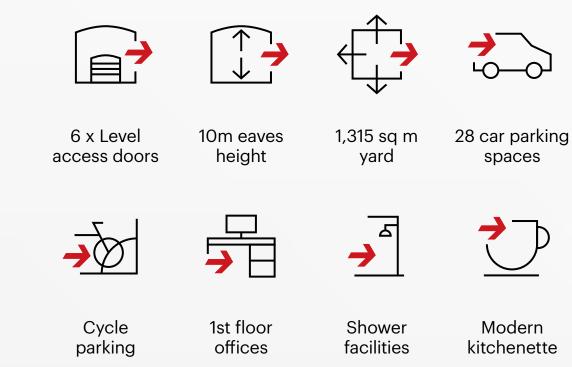

| UNIT A3-4             | SQ FT  |
|-----------------------|--------|
| Warehouse             | 43,778 |
| Reception & Ancillary | 1,576  |
| Office & Ancillary    | 5,538  |
| TOTAL                 | 50,892 |

Modern kitchenette

SQ M

4,067

146

515

4,728