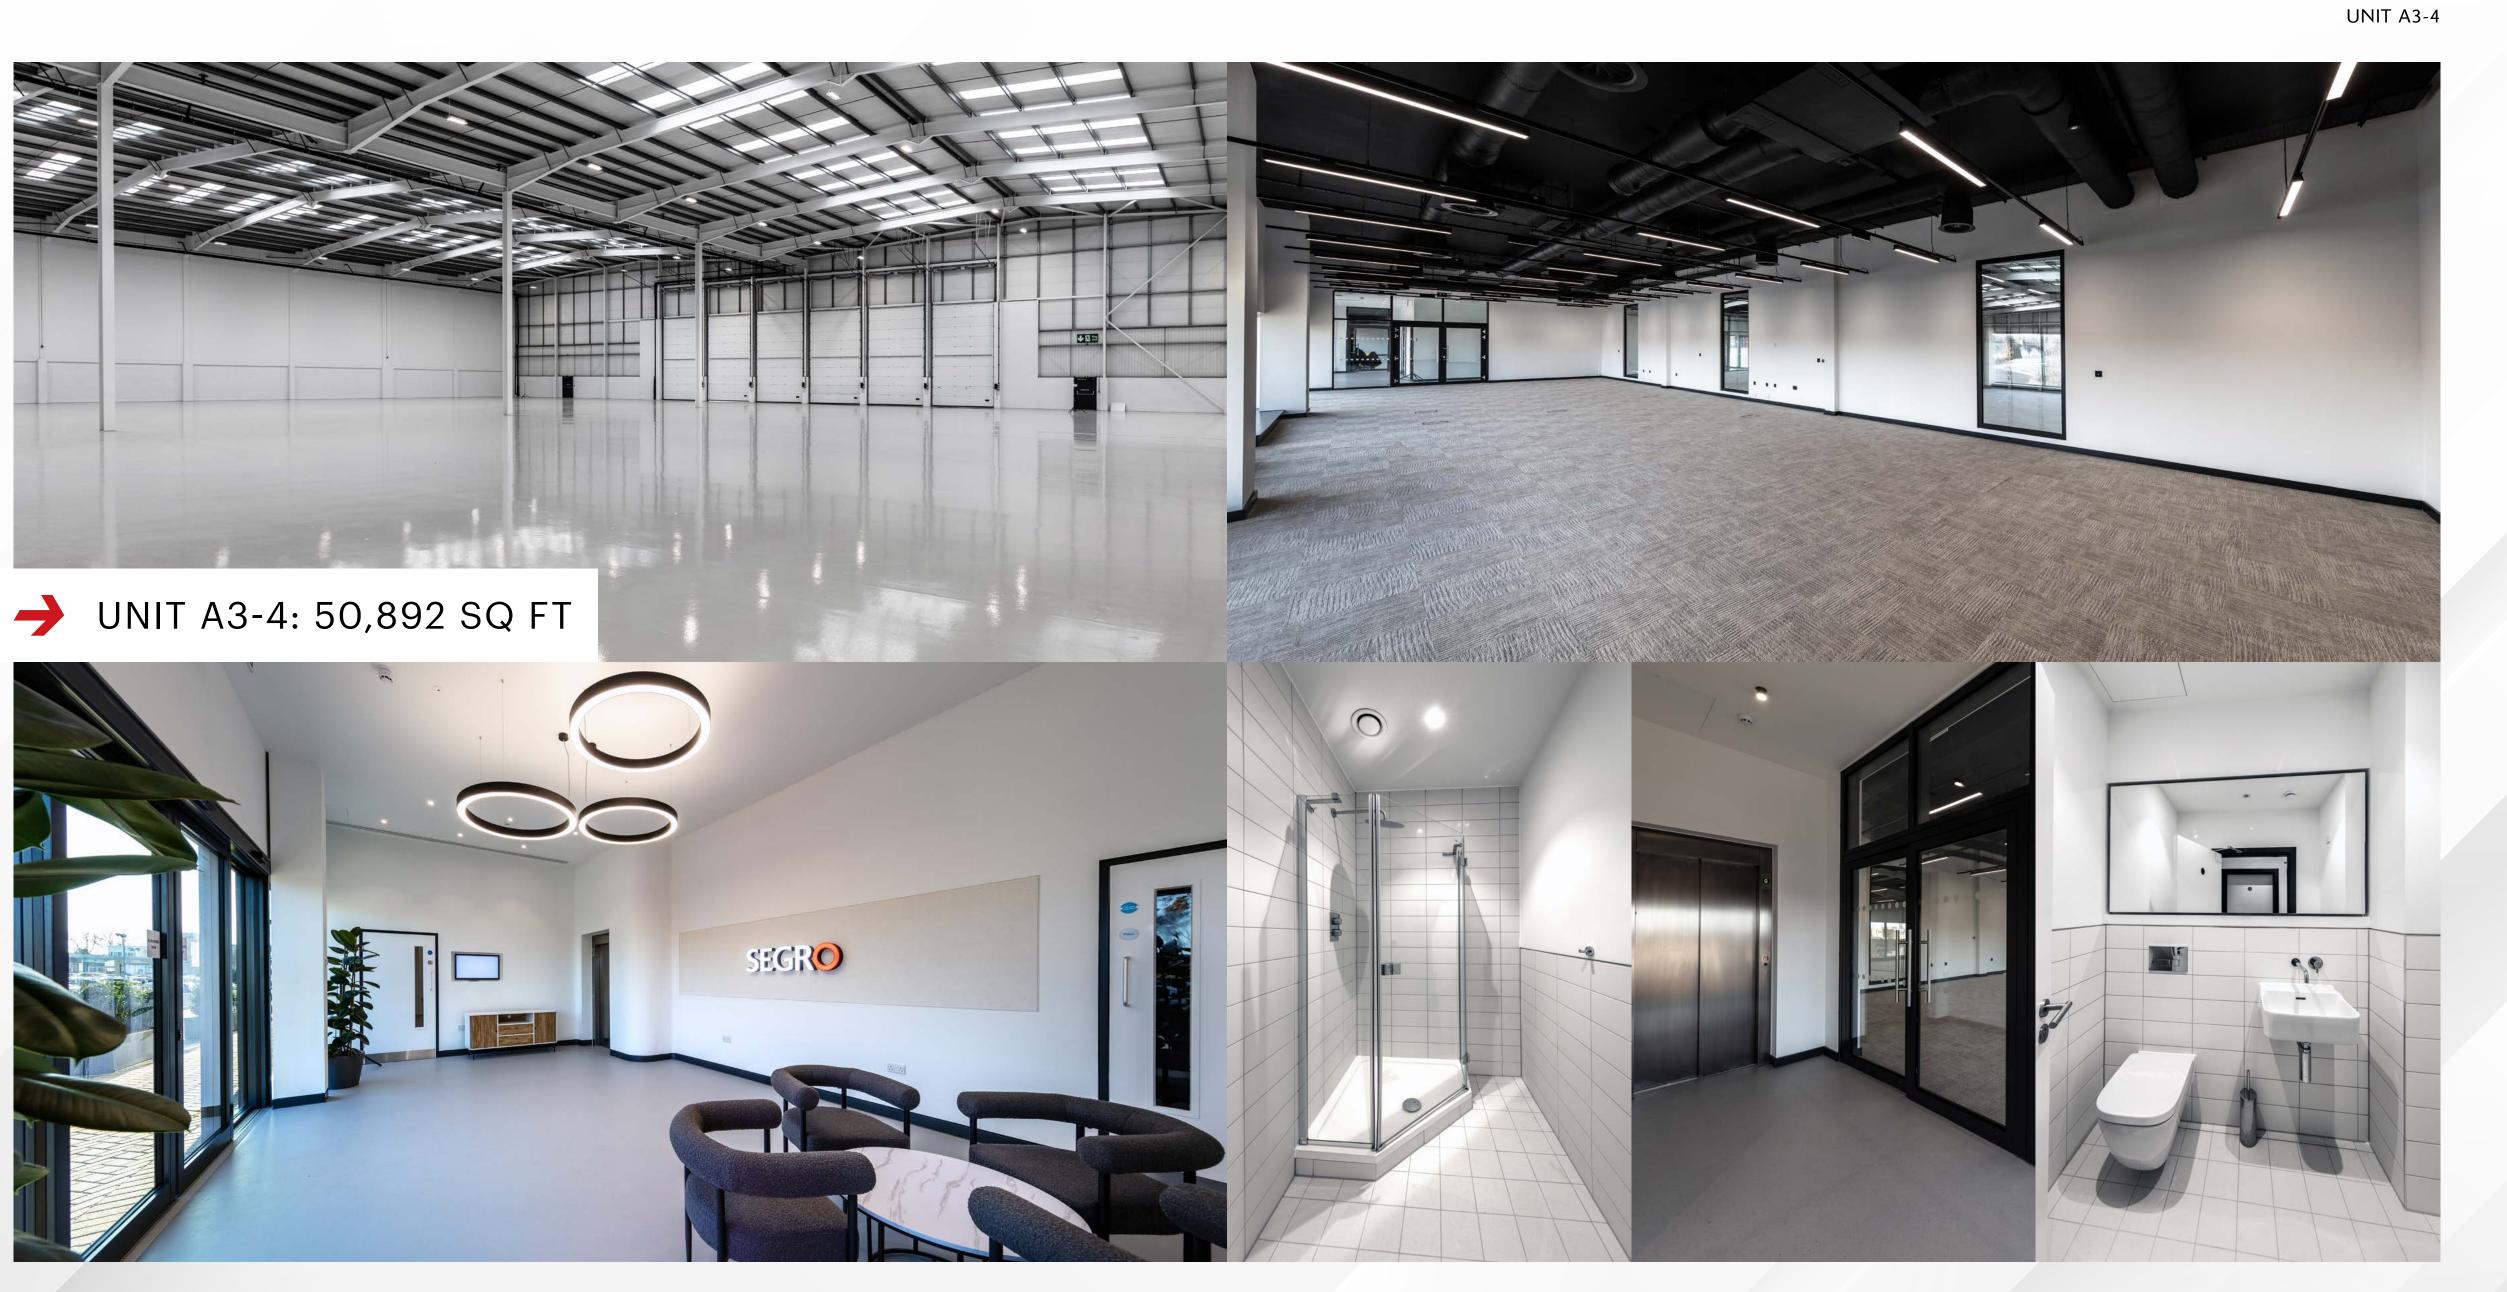

## SEGRO PARK CROYDON PURLEY WAY

UNITS A2 & A3-4: AVAILABLE NOW **25,211–50,892 SQ FT** 

CRO 4BD ///TRULY.EXIST.BUCK

| UNIT A3-4             | SQ FT  |
|-----------------------|--------|
| Warehouse             | 43,778 |
| Reception & Ancillary | 1,576  |
| Office & Ancillary    | 5,538  |
| TOTAL                 | 50,892 |