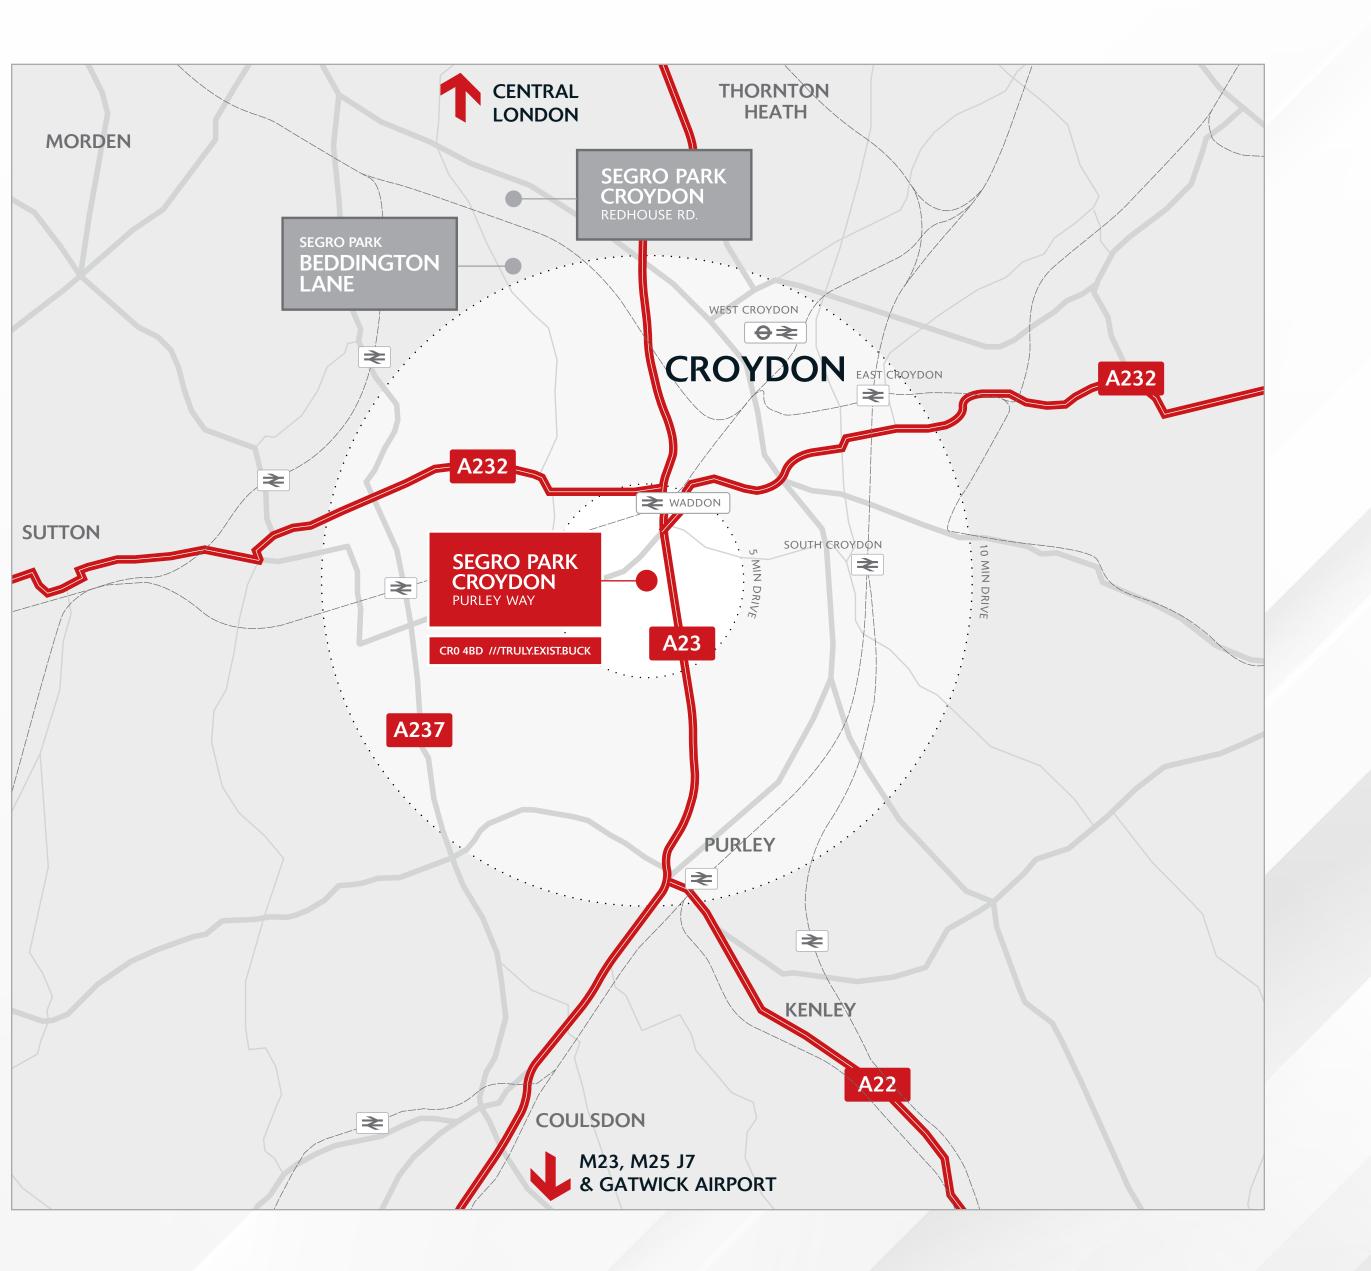

# DELIVER FASTER THAN EVER

Lead the way on delivery times and access to talent with prime space under 12 miles from central London and 10 minutes from central Croydon.

Offering excellent rail, road, and air connections, SEGRO Park Croydon Purley Way gives you quick connections to the M25 and easy access to the talent and amenities of Croydon – an area on the rise in more ways than one.

#### **DRIVE TIMES**

|                     | Miles | Mins |
|---------------------|-------|------|
| M25 (J7)            | 8.0   | 14   |
| Gatwick Airport     | 16.4  | 22   |
| Central London      | 11.8  | 35   |
| Heathrow Airport    | 41.9  | 45   |
| London City Airport | 20.4  | 45   |
| Tilbury Docks       | 41.2  | 50   |
| London Gateway Port | 43.4  | 55   |
| Dover Port          | 76.6  | 90   |
| Port of Southampton | 88.3  | 100  |

#### **TRAIN TIMES**

From Waddon Station (10min walk)

|                  |    | Mins |
|------------------|----|------|
| West Croydon     | ₽₹ | 04   |
| Epsom            | ₹  | 20   |
| London Bridge    | Ð  | 32   |
| Bank             | Ð  | 37   |
| Gatwick Airport  | ₹  | 47   |
| Liverpool Street | ₽₹ | 48   |
| Wimbledon        | ₽₹ | 50   |
| Canary Wharf     | €₹ | 50   |