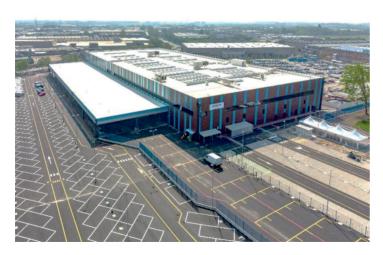

#### **SEGRO LOGISTICS PARK NOVARA 1**

| CUSTOMER   | amazon       |
|------------|--------------|
| COMPLETION | 2021         |
| G.L.A.     | 189,000 sq m |
| LOCATION   | Novara (NO)  |