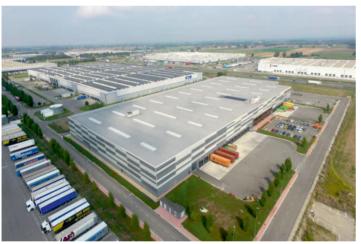

### First Logistics Developer in Italy

SEGRO began its operations in Milan offices in 2007 with the acquisition of different assets on Northern Italy.

In 2015 SEGRO acquired Vailog S.r.l., a leading Italian developer, with a track record of 1.5M sq m of space developed since its foundation in 2003, paving the way for SEGRO Italy to grow scale in the development and investment markets across Northern, Central and Southern Italy.

Since the acquisition, SEGRO Italy has developed over 2M sq m of logistics properties throughout Italy, including Big Box warehouses, City Logistics, and Urban warehouses.

Totaling 3.5M sq m developed since the foundation of the company.

SEGRO Italy's current net-of disposal AUM is 1.7M sq m, following several strategic disposals to reinvest into the company's development pipeline.