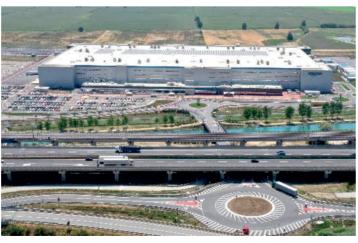

#### SEGRO LOGISTICS PARK ROME SOUTH A

| LOCATION   | Colleferro (RM) |
|------------|-----------------|
| G.L.A.     | 169,000 sq m    |
| COMPLETION | 2020            |
| CUSTOMER   | amazon          |