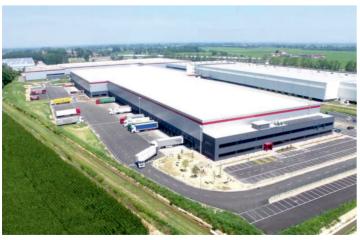

#### **SEGRO LOGISTICS PARK NOVARA 1**

| CUSTOMER   | amazon       |
|------------|--------------|
| COMPLETION | 2021         |
| G.L.A.     | 189,000 sq m |
| LOCATION   | Novara (NO)  |