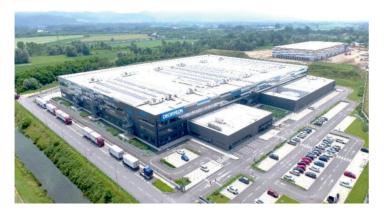

#### **SEGRO LOGISTICS PARK NOVARA 1**

| CUSTOMER   | amazon       |
|------------|--------------|
| COMPLETION | 2021         |
| G.L.A.     | 189,000 sq m |
| LOCATION   | Novara (NO)  |