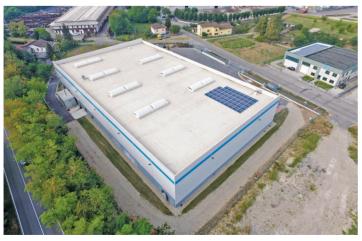

#### SEGRO LOGISTICS CENTRE **BOLOGNA NORTH REGGIO EMILIA**

| LOCATION   | Reggio Emilia (RE) |
|------------|--------------------|
| G.L.A.     | 10,000 sq m        |
| COMPLETION | 2022               |
| CUSTOMER   | H⊖LYART            |