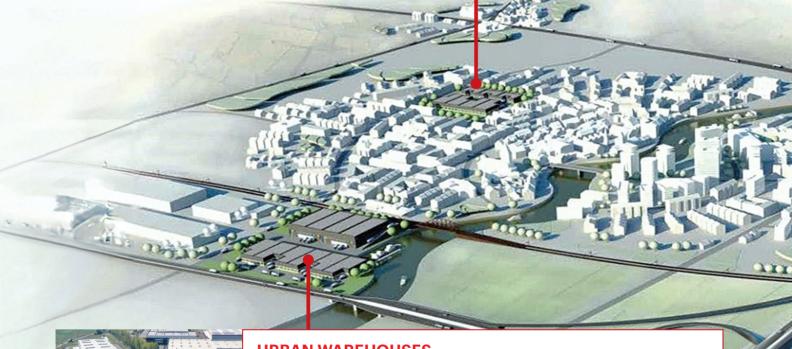

#### WHAT WE DO

#### **CITY LOGISTICS**

Inner city logistics is requiring the use of new spaces in the city (parking lots, railyards,...) in order to adapt alternative storage spaces and accommodate new technological solutions to distribute goods.

#### **URBAN WAREHOUSES**

Urban warehouses are located within easy reach of population centres and business districts. They are used by a wide variety of CUSTOMERs who need rapid access to their own CUSTOMERs and to labour and are therefore close to main roads and public transport. Land supply in and around urban areas tends to be less available so urban warehouses tend to be smaller.