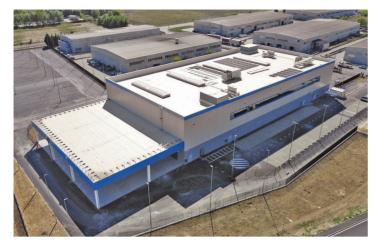

#### SEGRO LOGISTICS CENTRE TURIN ORBASSANO

| LOCATION   | Orbassano (TO) |
|------------|----------------|
| G.L.A.     | 35,000 sq m    |
| COMPLETION | 2023           |
| CUSTOMER   | amazon         |

SEGRO LOGISTICS CENTRE TURIN ORBASSANO