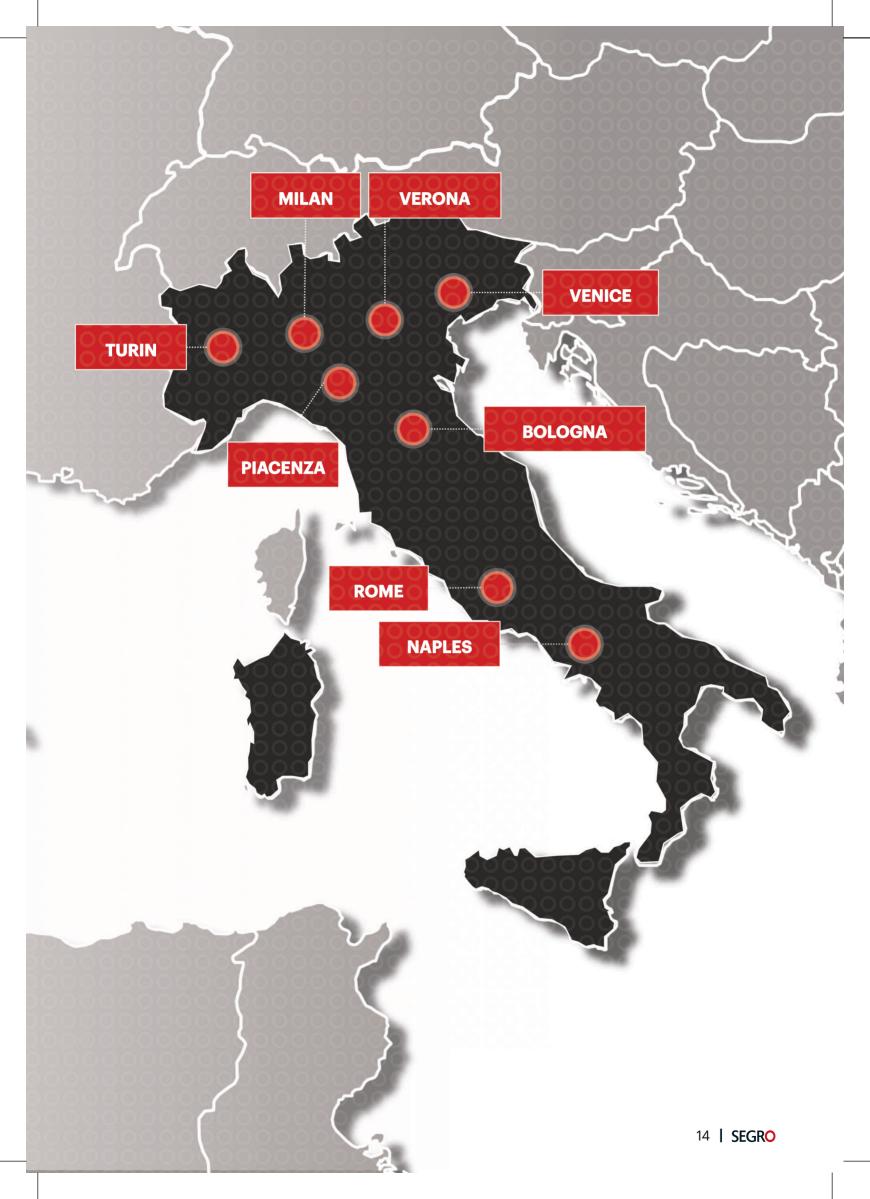

#### **SEGRO ITALY**

### First Logistics Developer in Italy

SEGRO began its operations in Milan offices in 2007 with the acquisition of different assets on Northern Italy.

In 2015 SEGRO acquired Vailog S.r.l., a leading Italian developer, with a track record of 1.5M sq m of space developed since its foundation in 2003, paving the way for SEGRO Italy to grow scale in the development and investment markets across Northern, Central and Southern Italy.