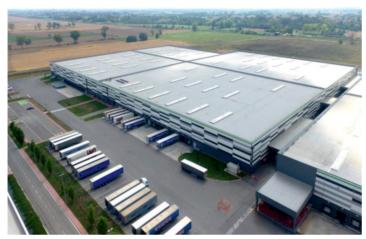

Since the acquisition, SEGRO Italy has developed over 2M sq m of logistics properties throughout Italy, including Big Box warehouses, City Logistics, and Urban warehouses.

Totaling 3.5M sq m developed since the foundation of the company.

SEGRO Italy's current net-of disposal AUM is 1.7M sq m, following several strategic disposals to reinvest into the company's development pipeline.