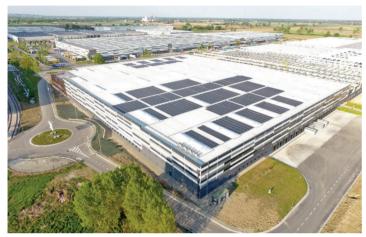

#### SEGRO LOGISTICS CENTRE TURIN ORBASSANO

| LOCATION   | Orbassano (TO) |
|------------|----------------|
| G.L.A.     | 35,000 sq m    |
| COMPLETION | 2023           |
| CUSTOMER   | amazon         |

SEGRO LOGISTICS CENTRE TURIN ORBASSANO