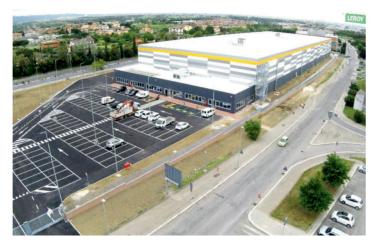

#### SEGRO LOGISTICS PARK CASTEL SAN GIOVANNI N

| LOCATION   | Castel San Giovanni (PC) |
|------------|--------------------------|
| G.L.A.     | 93,000 sq m              |
| COMPLETION | 2017                     |
| CUSTOMER   | LEROY RELIA              |