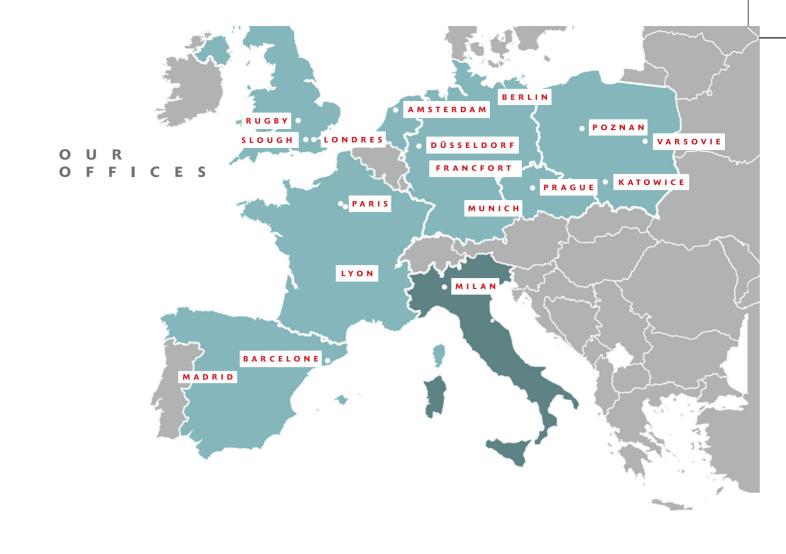

### **SEGRO** 100+ Years of History

SEGRO is a UK Real Estate Investment Trust and a leading owner, manager and developer of modern warehouses and light industrial property.

We have been creating spaces that enable extraordinary things to happen for over 100 years. Established in 1920 SEGRO owns or manages 10.4 million sq m of space valued at €23.7 billion serving CUSTOMERs from a wide range of industry sectors. Our properties are located in and around major cities and at key transportation hubs in the UK and in eight other European countries, including Italy and France.

### WHERE WE ARE