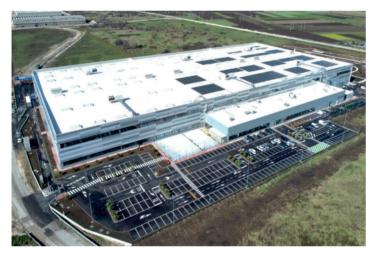

#### **SEGRO LOGISTICS PARK NOVARA 1**

| CUSTOMER   | amazon       |
|------------|--------------|
| COMPLETION | 2021         |
| G.L.A.     | 189,000 sq m |
| LOCATION   | Novara (NO)  |