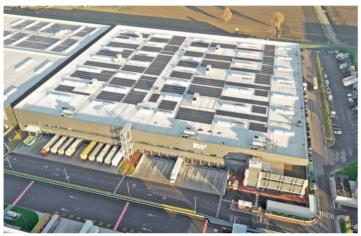

#### SEGRO LOGISTICS PARK CASTEL SAN GIOVANNI N

| LOCATION   | Castel San Giovanni (PC) |
|------------|--------------------------|
| G.L.A.     | 93,000 sq m              |
| COMPLETION | 2017                     |
| CUSTOMER   | LEROY RELIA              |