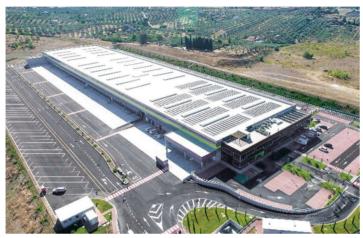

#### SEGRO LOGISTICS PARK NAPLES 1

| LOCATION   | Maddaloni (NA) |
|------------|----------------|
| G.L.A.     | 33,000 sq m    |
| COMPLETION | 2023           |
| CUSTOMER   | DECATHLON      |