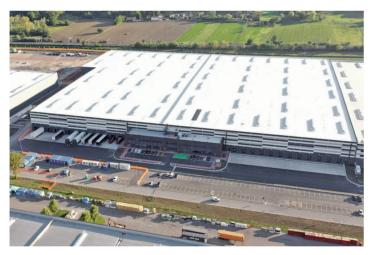

#### **SEGRO LOGISTICS PARK NOVARA 1**

| CUSTOMER   | amazon       |
|------------|--------------|
| COMPLETION | 2021         |
| G.L.A.     | 189,000 sq m |
| LOCATION   | Novara (NO)  |