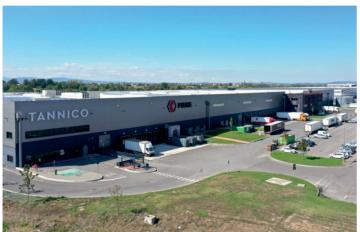

#### SEGRO LOGISTICS PARK CASTEL SAN GIOVANNI Z1 U1

| LOCATION   | Castel San Giovanni (PC) |
|------------|--------------------------|
| G.L.A.     | 7,000 sq m               |
| COMPLETION | 2021                     |
| CUSTOMER   | TANNICO                  |

#### SEGRO LOGISTICS PARK CASTEL SAN GIOVANNI Z1 U2

| LOCATION   | Castel San Giovanni (PC) |
|------------|--------------------------|
| G.L.A.     | 12,000 sq m              |
| COMPLETION | 2021                     |
| CUSTOMER   | لياً<br><b>MARR</b>      |

#### SEGRO LOGISTICS PARK CASTEL SAN GIOVANNI Z1 U3

| LOCATION   | Castel San Giovanni (PC) |
|------------|--------------------------|
| G.L.A.     | 9,000 sq m               |
| COMPLETION | 2021                     |
| CUSTOMER   | 心<br>MARR                |