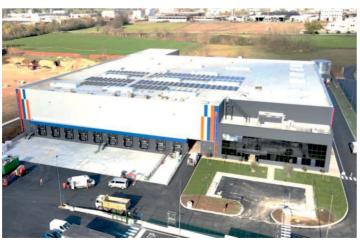

#### SEGRO LOGISTICS PARK NAPLES 1

| LOCATION   | Maddaloni (NA) |
|------------|----------------|
| G.L.A.     | 33,000 sq m    |
| COMPLETION | 2023           |
| CUSTOMER   | DECATHLON      |