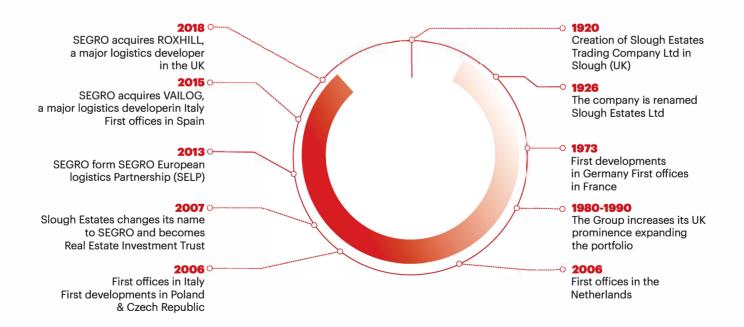

### **SEGRO** 100+ Years of History

SEGRO is a UK Real Estate Investment Trust and a leading owner, manager and developer of modern warehouses and light industrial property.

We have been creating spaces that enable extraordinary things to happen for over 100 years. Established in 1920 SEGRO owns or manages 10.4 million sq m of space valued at €23.7 billion serving CUSTOMERs from a wide range of industry sectors. Our properties are located in and around major cities and at key transportation hubs in the UK and in eight other European countries, including Italy and France.

### First Logistics Developer in Italy

SEGRO began its operations in Milan offices in 2007 with the acquisition of different assets on Northern Italy.

In 2015 SEGRO acquired Vailog S.r.l., a leading Italian developer, with a track record of 1.5M sq m of space developed since its foundation in 2003, paving the way for SEGRO Italy to grow scale in the development and investment markets across Northern, Central and Southern Italy.

Since the acquisition, SEGRO Italy has developed over 2M sq m of logistics properties throughout Italy, including Big Box warehouses, City Logistics, and Urban warehouses.

Totaling 3.5M sq m developed since the foundation of the company.

SEGRO Italy's current net-of disposal AUM is 1.7M sq m, following several strategic disposals to reinvest into the company's development pipeline.