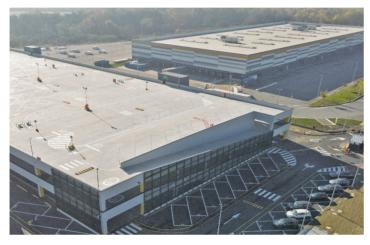

#### SEGRO LOGISTICS CENTRE TURIN ORBASSANO

| LOCATION   | Orbassano (TO) |
|------------|----------------|
| G.L.A.     | 35,000 sq m    |
| COMPLETION | 2023           |
| CUSTOMER   | amazon         |

SEGRO LOGISTICS CENTRE TURIN ORBASSANO