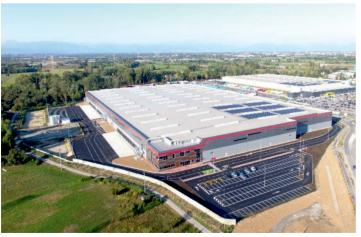

----------------|
| COMPLETION | 2022                     |
| G.L.A.     | 26,000 sq m              |
| LOCATION   | Castel San Giovanni (PC) |



#### SEGRO LOGISTICS CENTRE MILAN TOFFETTI

| LOCATION   | Milan (MI)  |
|------------|-------------|
| G.L.A.     | 21,700 sq m |
| COMPLETION | 2017        |
| CUSTOMER   | amazon      |



#### SEGRO LOGISTICS CENTRE MILAN EAST TREZZO

| LOCATION   | Milan East (MI)         |
|------------|-------------------------|
| G.L.A.     | 34,000 sq m             |
| COMPLETION | 2018                    |
| CUSTOMER   | samag holding logistics |



#### SEGRO LOGISTICS PARK MILAN EAST 2

| LOCATION   | Milan East (MI) |
|------------|-----------------|
| G.L.A.     | 35,000 sq m     |
| COMPLETION | 2018            |
| CUSTOMER   | amazon          |



#### **SEGRO LOGISTICS PARK MILAN EAST 3**

| LOCATION   | Milan East (MI)      |
|------------|----------------------|
| G.L.A.     | 60,000 sq m          |
| COMPLETION | 2019                 |
| CUSTOMER   | PER<br>La grande (1) |



#### SEGRO LOGISTICS PARK MILAN SOUTH A

| LOCATION   | Landriano (PV)  |
|------------|-----------------|
| G.L.A.     | 29,000 sq m     |
| COMPLETION | 2017            |
| CUSTOMER   | züst ambrosetti |



#### SEGRO LOGISTICS PARK MILAN SOUTH B

| LOCATION   | Landriano (PV)                |
|------------|-------------------------------|
| G.L.A.     | 54,000 sq m                   |
| COMPLETION | 2017                          |
| CUSTOMER   | YOOX<br>NET-A-PORTER<br>GROUP |



#### SEGRO LOGISTICS PARK MILAN SOUTH C

| LOCATION   | Landriano (PV) |