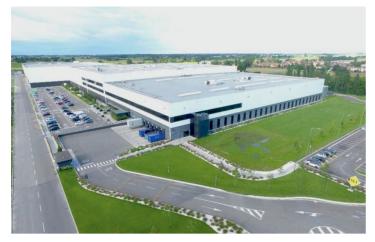

#### **SEGRO LOGISTICS PARK NOVARA 1**

| CUSTOMER   | amazon       |
|------------|--------------|
| COMPLETION | 2021         |
| G.L.A.     | 189,000 sq m |
| LOCATION   | Novara (NO)  |