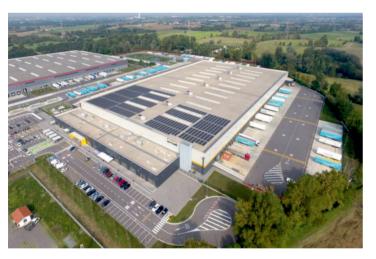

### OUR PORTFOLIO

| LOCATION   | Bologna (BO)                  |
|------------|-------------------------------|
| G.L.A.     | 14,000 sq m                   |
| COMPLETION | 2015                          |
| CUSTOMER   | YOOX<br>NET-A-PORTER<br>GROUP |