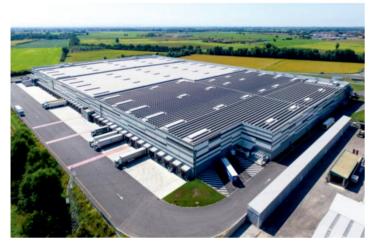

#### SEGRO LOGISTICS PARK INTERPORTO BOLOGNA 12

| LOCATION   | Bologna (BO)                  |
|------------|-------------------------------|
| G.L.A.     | 60,000 sq m                   |
| COMPLETION | 2018                          |
| CUSTOMER   | YOOX<br>NET-A-PORTER<br>GROUP |