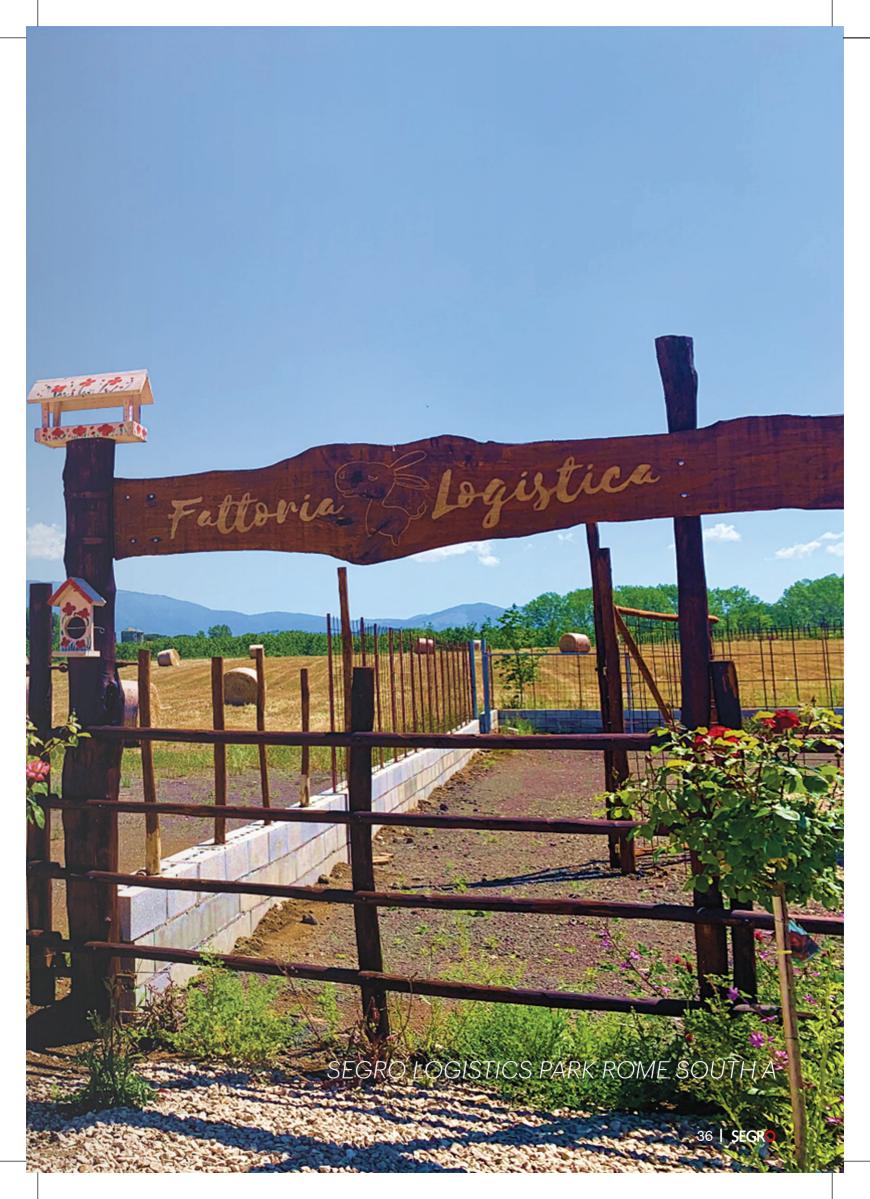

# As a developer, We has a comprehensive approach to supporting biodiversity and local communities.

We think carefully about the landscape surrounding our existing and new buildings to ensure that they are pleasant environments for people to work in, meet the needs of our local communities and have a positive impact on local biodiversity.

We have created green spaces within our estates, including woodland areas with public walking trails around our big box parks or small pocket Parks and green walls in our estates.

In this particular example SEGRO Italy created the Logistic farm «Fattoria Logistica» that houses animals, in general, we collaborate with small local entities which transform the raw materials into final products.