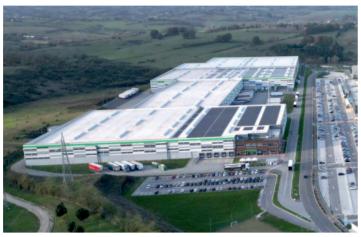

I) |
|------------|-------------------|
| G.L.A.     | 19,000 sq m       |
| COMPLETION | 2020              |
| CUSTOMER   | Poste italiane    |



#### SEGRO LOGISTICS PARK ROME NORTH 4 U1

| U1LOCATION | Passo Corese (RI) |
|------------|-------------------|
| G.L.A.     | 10,000 sq m       |
| COMPLETION | 2020              |
| CUSTOMER   | METRO             |



#### **SEGRO LOGISTICS PARK ROME NORTH 4 U2**

| CUSTOMER   | Logista           |
|------------|-------------------|
| COMPLETION | 2020              |
| G.L.A.     | 6,000 sq m        |
| LOCATION   | Passo Corese (RI) |



#### SEGRO LOGISTICS PARK ROME SOUTH A

| LOCATION   | Colleferro (RM) |
|------------|-----------------|
| G.L.A.     | 169,000 sq m    |
| COMPLETION | 2020            |
| CUSTOMER   | amazon          |



#### SEGRO LOGISTICS PARK ROME SOUTH B U1

| LOCATION   | Colleferro (RM) |
|------------|-----------------|
| G.L.A.     | 54,000 sq m     |
| COMPLETION | 2020            |
| CUSTOMER   | LIROTH FRIIN    |



#### SEGRO LOGISTICS PARK ROME SOUTH B U2

| LOCATION   | Colleferro (RM) |
|------------|-----------------|
| G.L.A.     | 21,000 sq m     |
| COMPLETION | 2023            |
| CUSTOMER   | LEROTHERIN.     |



#### SEGRO LOGISTICS CENTRE ROME SOUTH ANAGNI

| CUSTOMER   | Logista         |
|------------|-----------------|
| COMPLETION | 2021            |
| G.L.A.     | 11,000 sq m     |
| LOCATION   | Colleferro (RM) |



#### **SEGRO LOGISTICS PARK TURIN 1**

| LOCATION   | Brandizzo (TO) |
|------------|----------------|
| G.L.A.     | 23,000 sq m    |
| COMPLETION | 2017