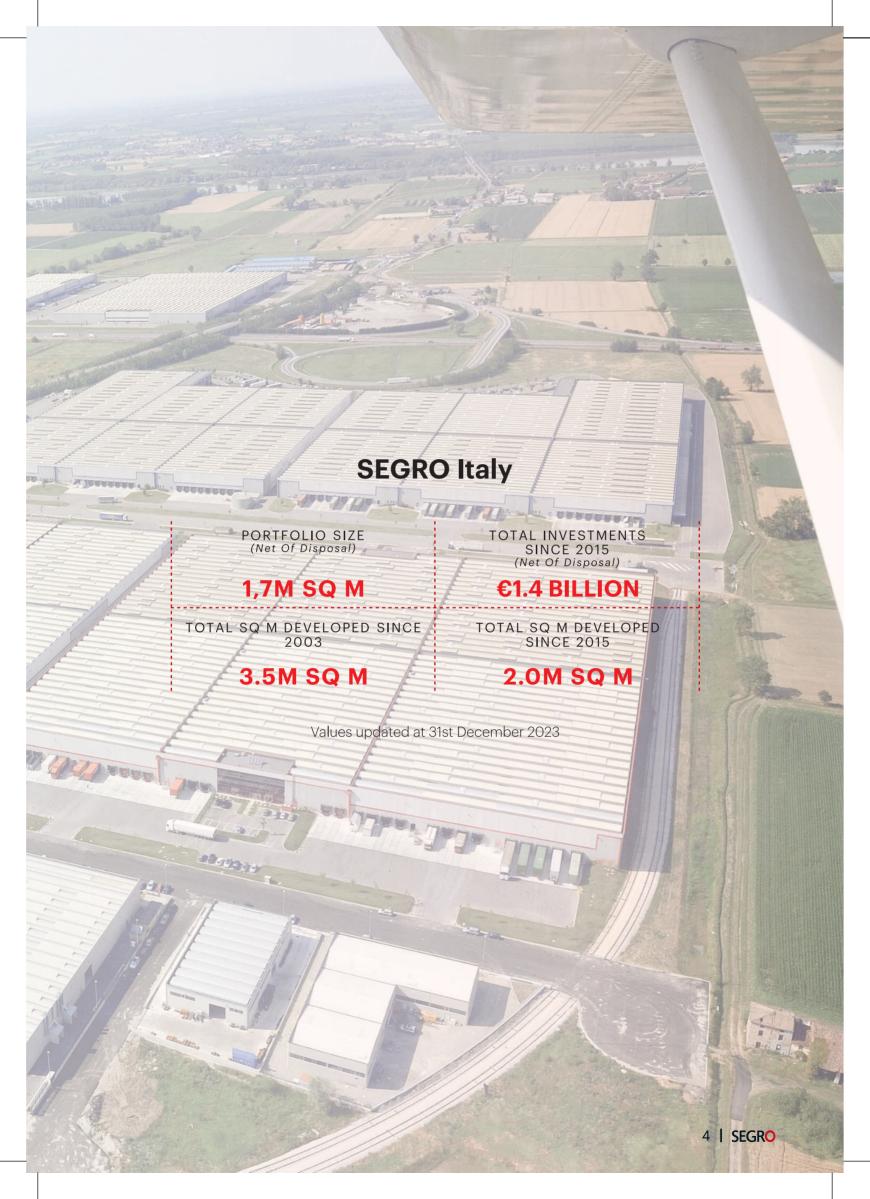

#### **SEGRO ITALY**

SEGRO Italy's current net-of disposal AUM is 1.7M sq m, following several strategic disposals to reinvest into the company's development pipeline.