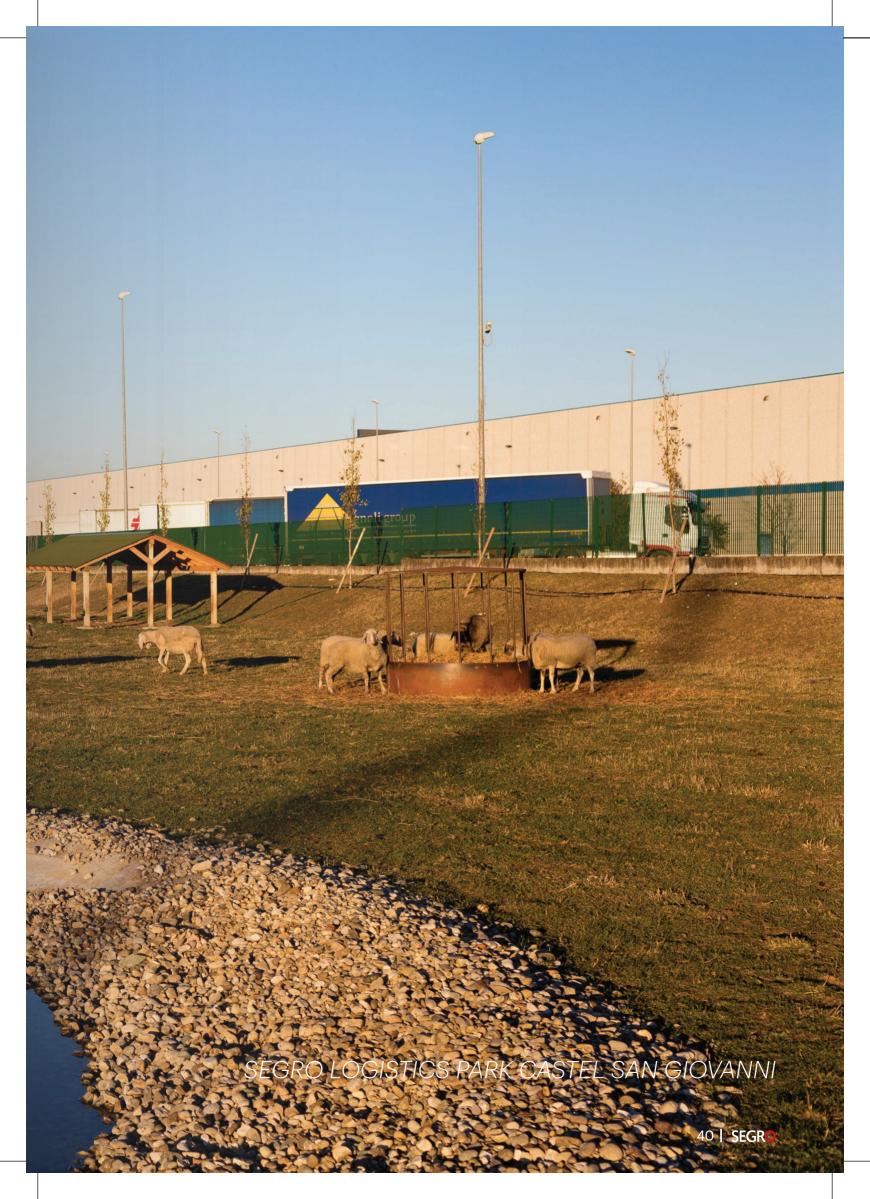

#### SEGRO LOGISTICS PARK CASTEL SAN GIOVANNI F

| CUSTOMER   | züst ambrosetti TRANSPORT AND DELLYERY |
|------------|----------------------------------------|
| COMPLETION | 2022                                   |
| G.L.A.     | 11,000 sq m                            |
| LOCATION   | Castel San Giovanni (PC)               |

#### SEGRO LOGISTICS PARK CASTEL SAN GIOVANNI N

| LOCATION   | Castel San Giovanni (PC) |
|------------|--------------------------|
| G.L.A.     | 93,000 sq m              |
| COMPLETION | 2017                     |
| CUSTOMER   | LEROY RELIA              |

#### SEGRO LOGISTICS PARK CASTEL SAN GIOVANNI P

| LOCATION   | Castel San Giovanni (PC) |
|------------|--------------------------|
| G.L.A.     | 47,000 sq m              |
| COMPLETION | 2017                     |
| CUSTOMER   | HROW RILIN               |

#### SEGRO LOGISTICS PARK CASTEL SAN GIOVANNI Q

| LOCATION   | Castel San Giovanni (PC) |
|------------|--------------------------|
| G.L.A.     | 23,000 sq m              |
| COMPLETION | 2018                     |
| CUSTOMER   | LS                       |

#### SEGRO LOGISTICS PARK CASTEL SAN GIOVANNI R

| LOCATION   | Castel San Giovanni (PC) |
|------------|--------------------------|
| G.L.A.     | 53,000 sq m              |
| COMPLETION | 2018                     |
| CUSTOMER   | FIEGE                    |

#### SEGRO LOGISTICS PARK CASTEL SAN GIOVANNI T

| LOCATION   | Castel San Giovanni (PC) |
|------------|--------------------------|
| G.L.A.     | 18,000 sq m              |
| COMPLETION | 2019                     |
| CUSTOMER   | ANTONY MORATO            |

#### SEGRO LOGISTICS PARK CASTEL SAN GIOVANNI V1

| LOCATION   | Castel San Giovanni (PC) |
|------------|--------------------------|
| G.L.A.     | 33,000 sq m              |
| COMPLETION | 2020                     |
| CUSTOMER   | <b>₩</b><br>MONCLER      |

#### SEGRO LOGISTICS PARK CASTEL SAN GIOVANNI V2

| LOCATION   | Castel San Giovanni (PC) |
|------------|--------------------------|
| G.L.A.     | 50,000 sq m              |
| COMPLETION | 2021                     |
| CUSTOMER   | GXO                      |

#### SEGRO LOGISTICS PARK CASTEL SAN GIOVANNI W

| CUSTOMER   | LS                       |
|------------|--------------------------|
| COMPLETION | 2020                     |
| G.L.A.     | 4,000 sq m               |
| LOCATION   | Castel San Giovanni (PC) |

#### SEGRO LOGISTICS PARK CASTEL SAN GIOVANNI X

| LOCATION   | Castel San Giovanni (PC) |
|------------|--------------------------|
| G.L.A.     | 23,000 sq m              |
| COMPLETION | 2023                     |
| CUSTOMER   | Posteitaliane            |

#### **SEGRO LOGISTICS PARK CASTEL SAN GIOVANNI Y1**

| CUSTOMER   | Renault<br>Group         |
|------------|--------------------------|
| COMPLETION | 2023                     |
| G.L.A.     | 29,000 sq m              |
| LOCATION   | Castel San Giovanni (PC) |

#### SEGRO LOGISTICS PARK CASTEL SAN GIOVANNI Y2

| LOCATION   | Castel San Giovanni (PC) |
|------------|--------------------------|
| G.L.A.     | 18,000 sq m              |
| COMPLETION | 2023                     |
| CUSTOMER   | Posteitaliane            |

#### SEGRO LOGISTICS PARK CASTEL SAN GIOVANNI Y3

| LOCATION   | Castel San Giovanni (PC) |
|------------|--------------------------|
| G.L.A.     | 18,000 sq m              |
| COMPLETION | 2023                     |
| CUSTOMER   | <b>(</b> FIEGE           |

#### SEGRO LOGISTICS PARK CASTEL SAN GIOVANNI Z1 U1

| LOCATION   | Castel San Giovanni (PC) |
|------------|--------------------------|
| G.L.A.     | 7,000 sq m               |
| COMPLETION | 2021                     |
| CUSTOMER   | TANNICO                  |

#### SEGRO LOGISTICS PARK CASTEL SAN GIOVANNI Z1 U2

| LOCATION   | Castel San Giovanni (PC) |
|------------|--------------------------|
| G.L.A.     | 12,000 sq m              |
| COMPLETION | 2021                     |
| CUSTOMER   | لياً<br><b>MARR</b>      |

#### SEGRO LOGISTICS PARK CASTEL SAN GIOVANNI Z1 U3

| LOCATION   | Castel San Giovanni (PC) |
|------------|--------------------------|
| G.L.A.     | 9,000 sq m               |
| COMPLETION | 2021                     |
| CUSTOMER   | 心<br>MARR                |

#### SEGRO LOGISTICS PARK CASTEL SAN GIOVANNI Z2

| CUSTOMER   | LS                       |
|------------|--------------------------|
| COMPLETION | 2022                     |
| G.L.A.     | 26,000 sq m              |
| LOCATION   | Castel San Giovanni (PC) |