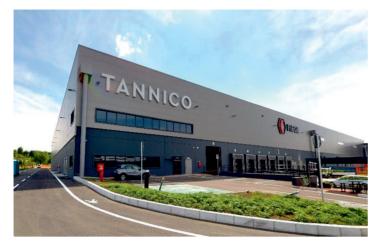

#### SEGRO LOGISTICS PARK CASTEL SAN GIOVANNI Z1 U1

| LOCATION   | Castel San Giovanni (PC) |
|------------|--------------------------|
| G.L.A.     | 7,000 sq m               |
| COMPLETION | 2021                     |
| CUSTOMER   | TANNICO                  |

#### SEGRO LOGISTICS PARK CASTEL SAN GIOVANNI Z1 U2

| LOCATION   | Castel San Giovanni (PC) |
|------------|--------------------------|
| G.L.A.     | 12,000 sq m              |
| COMPLETION | 2021                     |
| CUSTOMER   | لياً<br><b>MARR</b>      |

#### SEGRO LOGISTICS PARK CASTEL SAN GIOVANNI Z1 U3

| LOCATION   | Castel San Giovanni (PC) |
|------------|--------------------------|
| G.L.A.     | 9,000 sq m               |
| COMPLETION | 2021                     |
| CUSTOMER   | 心<br>MARR                |