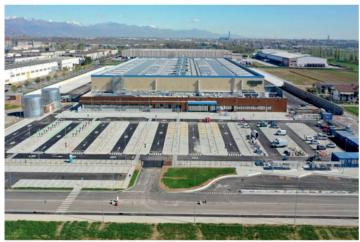

#### SEGRO LOGISTICS PARK CASTEL SAN GIOVANNI N

| LOCATION   | Castel San Giovanni (PC) |
|------------|--------------------------|
| G.L.A.     | 93,000 sq m              |
| COMPLETION | 2017                     |
| CUSTOMER   | LEROY RELIA              |