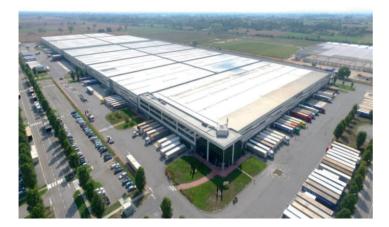

Since the acquisition, SEGRO Italy has developed over 2M sq m of logistics properties throughout Italy, including Big Box warehouses, City Logistics, and Urban warehouses.

Totaling 3.5M sq m developed since the foundation of the company.

SEGRO Italy's current net-of disposal AUM is 1.7M sq m, following several strategic disposals to reinvest into the company's development pipeline.