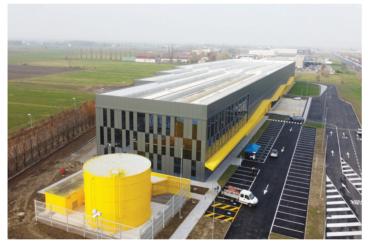

### First Logistics Developer in Italy

SEGRO began its operations in Milan offices in 2007 with the acquisition of different assets on Northern Italy.

In 2015 SEGRO acquired Vailog S.r.l., a leading Italian developer, with a track record of 1.5M sq m of space developed since its foundation in 2003, paving the way for SEGRO Italy to grow scale in the development and investment markets across Northern, Central and Southern Italy.

Since the acquisition, SEGRO Italy has developed over 2M sq m of logistics properties throughout Italy, including Big Box warehouses, City Logistics, and Urban warehouses.

Totaling 3.5M sq m developed since the foundation of the company.