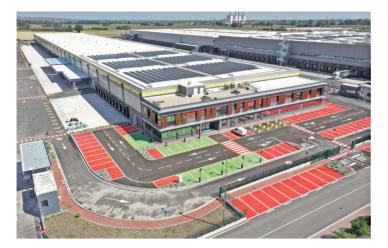

#### SEGRO LOGISTICS CENTRE TURIN ORBASSANO

| LOCATION   | Orbassano (TO) |
|------------|----------------|
| G.L.A.     | 35,000 sq m    |
| COMPLETION | 2023           |
| CUSTOMER   | amazon         |

SEGRO LOGISTICS CENTRE TURIN ORBASSANO