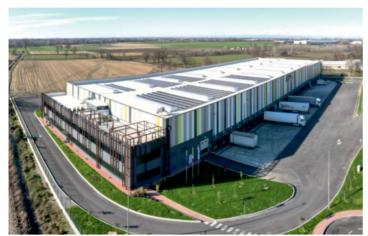

#### SEGRO LOGISTICS CENTRE TURIN ORBASSANO

| LOCATION   | Orbassano (TO) |
|------------|----------------|
| G.L.A.     | 35,000 sq m    |
| COMPLETION | 2023           |
| CUSTOMER   | amazon         |

SEGRO LOGISTICS CENTRE TURIN ORBASSANO