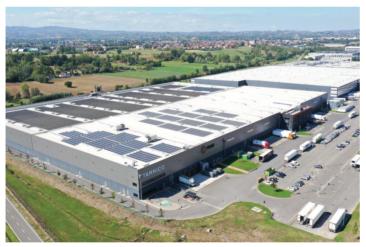

#### SEGRO LOGISTICS PARK CASTEL SAN GIOVANNI Z1 U1

| LOCATION   | Castel San Giovanni (PC) |
|------------|--------------------------|
| G.L.A.     | 7,000 sq m               |
| COMPLETION | 2021                     |
| CUSTOMER   | TANNICO                  |