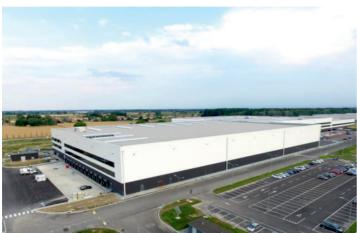

#### SEGRO LOGISTICS PARK ROME SOUTH A

| LOCATION   | Colleferro (RM) |
|------------|-----------------|
| G.L.A.     | 169,000 sq m    |
| COMPLETION | 2020            |
| CUSTOMER   | amazon          |