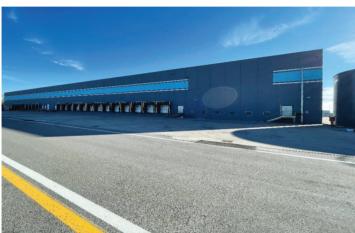

#### SEGRO LOGISTICS CENTRE TURIN ORBASSANO

| LOCATION   | Orbassano (TO) |
|------------|----------------|
| G.L.A.     | 35,000 sq m    |
| COMPLETION | 2023           |
| CUSTOMER   | amazon         |

SEGRO LOGISTICS CENTRE TURIN ORBASSANO