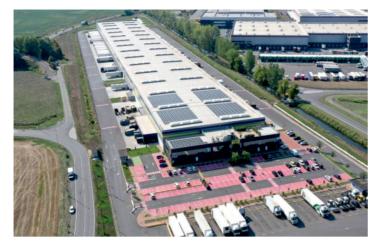

#### SEGRO LOGISTICS PARK MILAN SOUTH A

| LOCATION   | Landriano (PV)  |
|------------|-----------------|
| G.L.A.     | 29,000 sq m     |
| COMPLETION | 2017            |
| CUSTOMER   | züst ambrosetti |

#### SEGRO LOGISTICS PARK MILAN SOUTH B

| LOCATION   | Landriano (PV)                |
|------------|-------------------------------|
| G.L.A.     | 54,000 sq m                   |
| COMPLETION | 2017                          |
| CUSTOMER   | YOOX<br>NET-A-PORTER<br>GROUP |