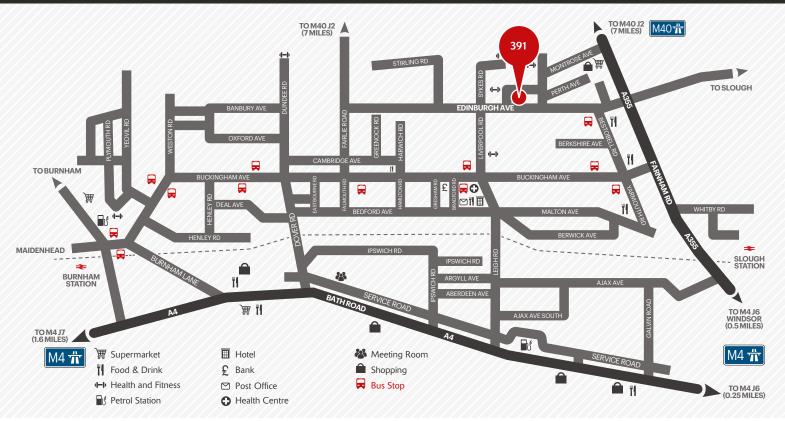

## **Estate Amenities**

- 11 Places to eat
- 1 High street bank
- Hotel accommodation
- Multiple fitness facilities
- · Health centre
- Dedicated bus service

| BY CAR                           | BURNHAM<br>STATION |                  | SLOUGH<br>STATION MAIDEN | M40<br>J2               | M25<br>J15 | HEATHROW<br>AIRPORT | EALING<br>BROADWAY | READING            | CENTRAL<br>LONDON |
|----------------------------------|--------------------|------------------|--------------------------|-------------------------|------------|---------------------|--------------------|--------------------|-------------------|
| (Miles)                          | 1 ///              | 2                | 2 5                      | 6                       | 8          | 11                  | 19                 | 20                 | 23                |
| BY TRAIN*  TRAVEL TIME (Minutes) | 4 BUR<br>STA       | NHAM             | 11 MAIDENHEA             | AD 20 R                 | READING    | EALING<br>BROADWAY  | 22                 | LONDO<br>PADDINGTO | DN 23             |
| ELIZABETH LINE                   | 25                 | 35               | 40                       | 43                      | 46         | 49                  |                    | 56                 | 64                |
| TRAVEL TIME<br>(Minutes)         | EALING<br>BROADWAY | HEATHROW<br>T2+3 | LONDON PADDINGTON        | TOTTENHAM<br>COURT ROAD | FARRINGDON | LIVERPO<br>STREE    |                    | WEST<br>DIA QUAY   | STRATFOR          |