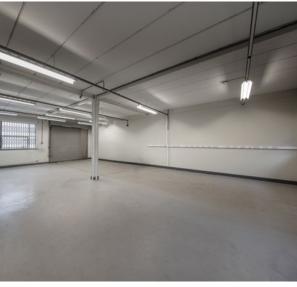

# **Specification**

- •1 level access door
- 14 car parking spaces
- 7.08m eaves height to parapet
- WC facility

- Tea room
- Office with suspended ceiling, carpeting, electric wall mounted heaters and power

#### **Areas**

| Total               | 4,954.8 sq ft | 460.3 sq m |
|---------------------|---------------|------------|
| Ground Floor Office | 748.2 sq ft   | 69.5 sq m  |
| First Floor Office  | 2,477.4 sq ft | 230.1 sq m |
| Warehouse           | 1,729.2 sq ft | 160.6 sq m |