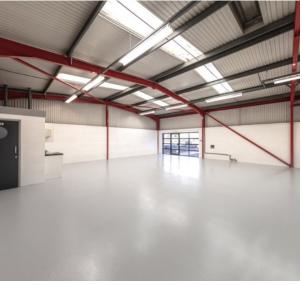

# **Specification**

- 3.82m to eaves
- Manually operated loading door
- 3 phase electricity
- Kitchenette
- 3 car parking spaces
- EPC D

## **Areas**

| Total     | 1,867 sq ft | 174 sq m |
|-----------|-------------|----------|
| Warehouse | 1,867 sq ft | 174 sq m |