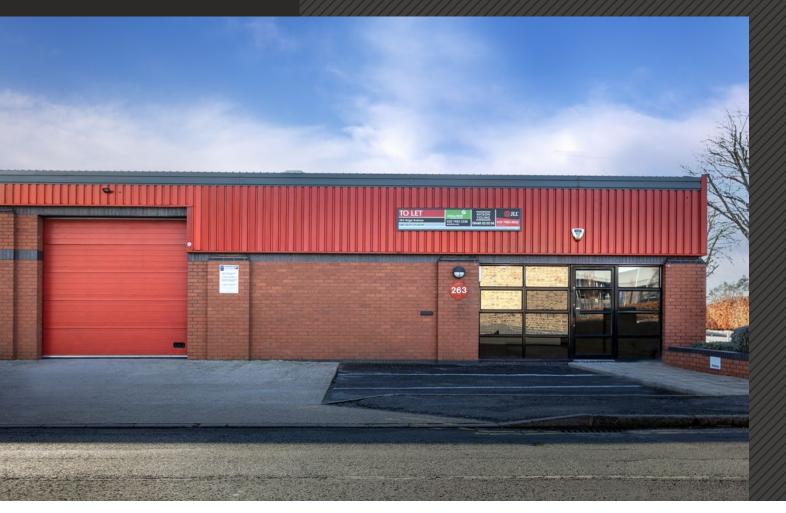

# slough trading estate

263 Argyll Avenue SL1 4HE

**Available to let** Warehouse unit

1,867 sq ft (174 sq m)

# **Specification**

- 3.82m to eaves
- Manually operated loading door
- 3 phase electricity
- Kitchenette
- 3 car parking spaces
- EPC D