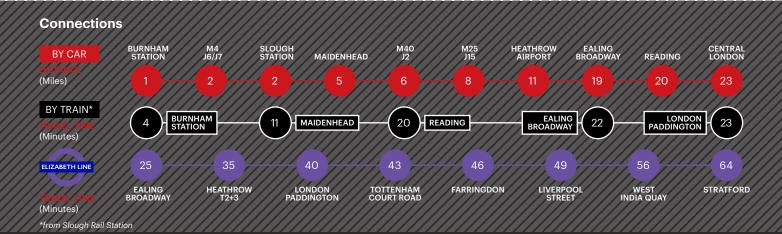

rading estate

263 Argyll Avenue SL1 4HE

**Available to let** Warehouse unit

1,867 sq ft (174 sq m)





# **Specification**

- 3.82m to eaves
- Manually operated loading door
- 3 phase electricity
- Kitchenette
- 3 car parking spaces
- EPC D

## **Areas**

| Total     | 1,867 sq ft | 174 sq m |
|-----------|-------------|----------|
| Warehouse | 1,867 sq ft | 174 sq m |







### **Features**

- Established and well-managed estate
- A large employment base providing access to the very best talent the region has to offer
- 24-hour award-winning CCTV and security team
- 24-hour on-site customer care
- 350+ estate occupiers

### **Estate Amenities**

- 11 Places to eat
- 1 High street bank
- · Hotel accommodation
- Multiple fitness facilities
- · Health centre
- Dedicated bus service





For more information please visit **STE. SEGRO.com** or contact our joint agents:



AVISON YOUNG

020 3151 5585

NEWMARK

020 3151 5523