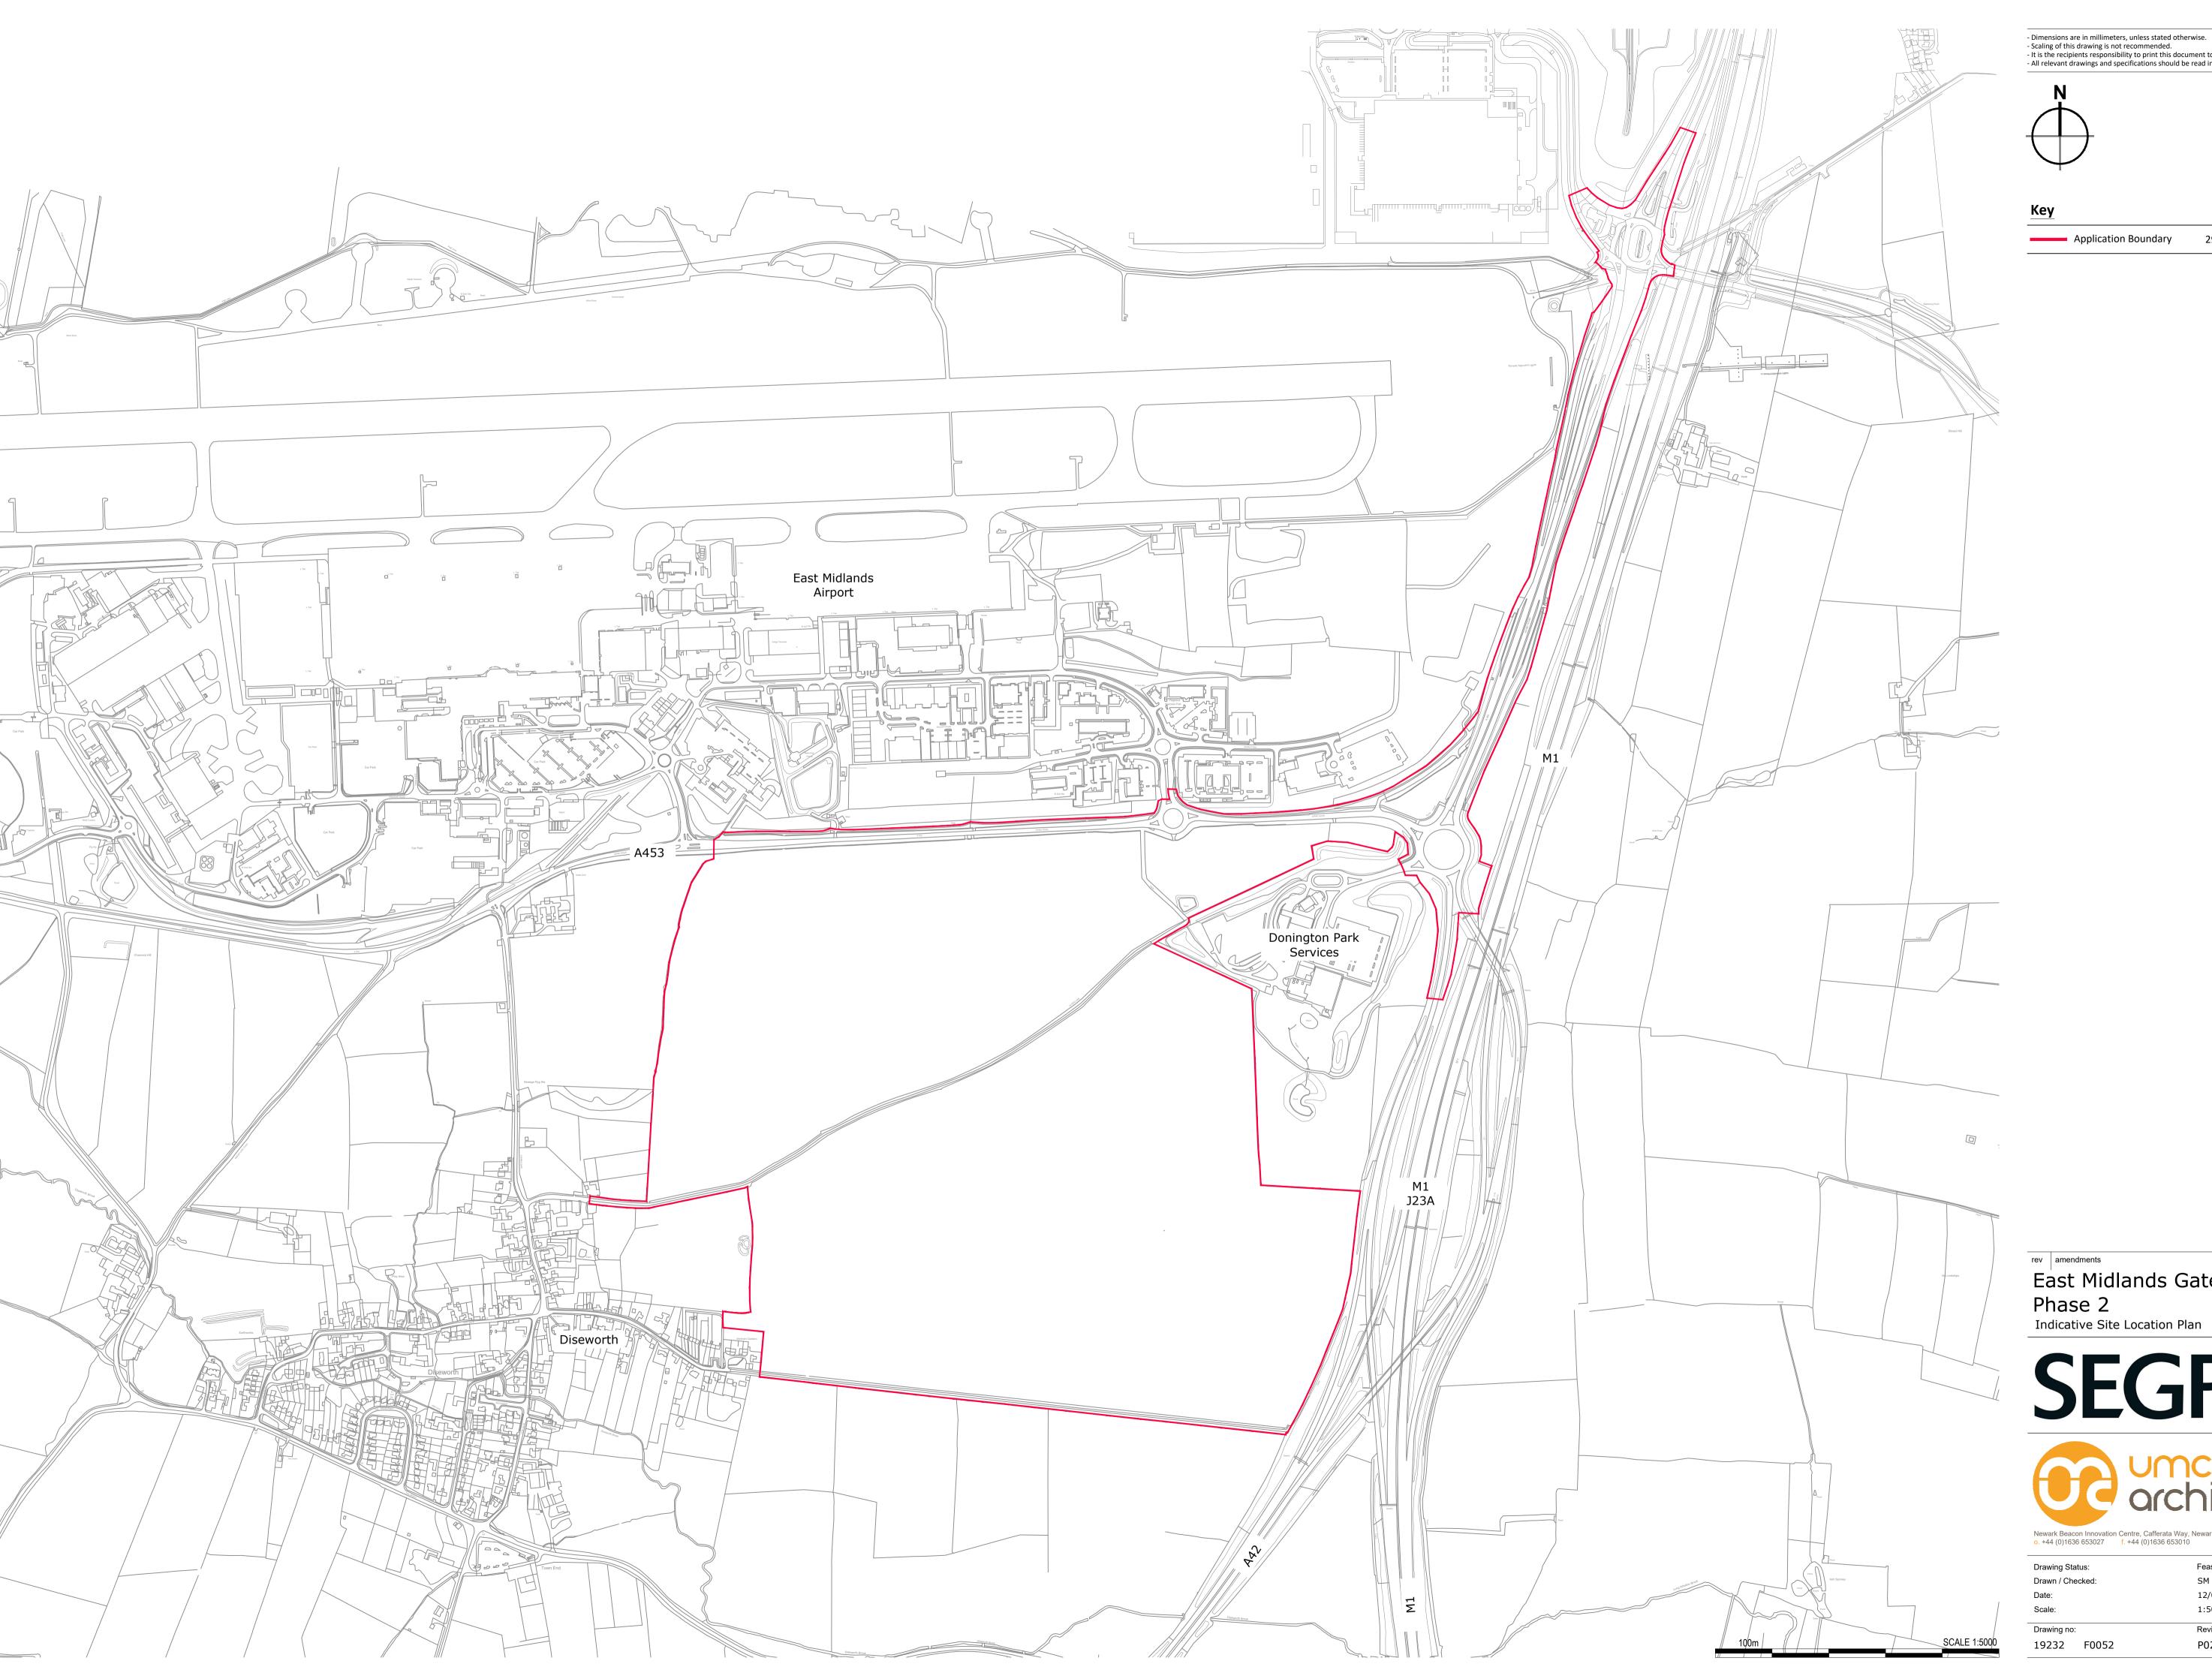

Application Boundary 292.89 ac 118.53 ha

rev amendments by ckd date

East Midlands Gateway,

Newark Beacon Innovation Centre, Cafferata Way, Newark, Nottinghamshire NG24 2TN o. +44 (0)1636 653027 f. +44 (0)1636 653010 e. info@umcarchitects.com

| Drawing Status:  | Feasibility |
|------------------|-------------|
| Drawn / Checked: | SM /MS      |
| Date:            | 12/01/2024  |
| Scale:           | 1:5000 A1   |
| Drawing no:      | Revision:   |
| 19232 F0052      | P02         |
| 19232 10032      | FUZ         |