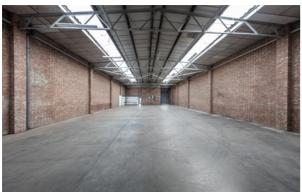

### **ACCOMMODATION**

| WAREHOUSE           | 4,840 sq ft               |
|---------------------|---------------------------|
| GROUND FLOOR OFFICE | 711 sq ft                 |
| FIRST FLOOR OFFICE  | 711 sq ft                 |
| TOTAL               | 6,263 sq ft<br>(582 sq m) |

### **SPECIFICATION**

- · c.5.6m eaves height
- 1 level access loading door
- 8 car parking spaces
- 3-phase power
- EPC D-78

| <b>W</b> -              |
|-------------------------|
|                         |
| DUILLY DECORATOR CENTRE |
|                         |