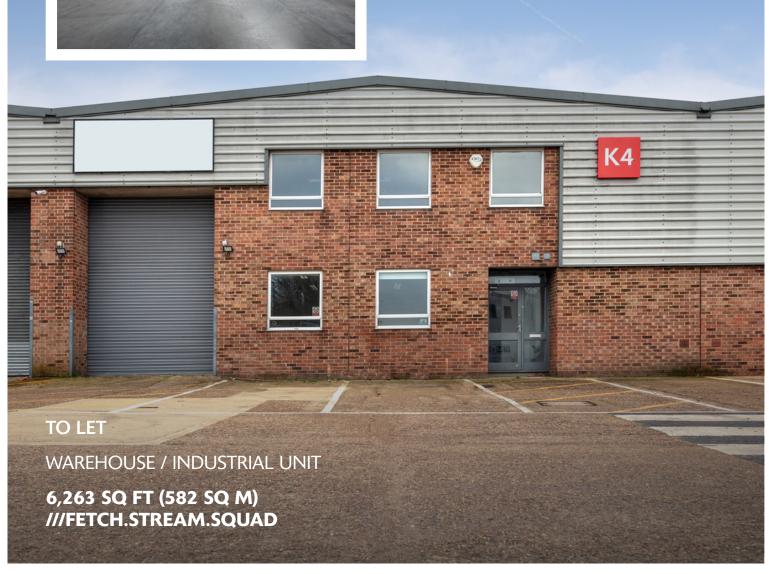

# UNIT K4

SEGRO PARK
GREENFORD CENTRAL

GREENFORD UB6 8UJ

- Firmly established and highly sought after estate
- 24-hour on-site security, gated access and CCTV
- Oirect access to the A40 (Western Avenue), providing easy access to Central London and the national motorway network
- Easily accessible using Greenford Underground (Central line) and National Rail Station
- SEGRO Park Greenford Central is home to established occupiers:

### **ACCOMMODATION**

| WAREHOUSE           | 4,840 sq ft               |
|---------------------|---------------------------|
| GROUND FLOOR OFFICE | 711 sq ft                 |
| FIRST FLOOR OFFICE  | 711 sq ft                 |
| TOTAL               | 6,263 sq ft<br>(582 sq m) |