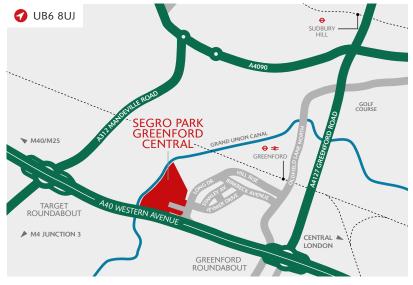

### **DISTANCES**

| A40            | 0.2 miles  |
|----------------|------------|
| GREENFORD ↔ *  | 0.8 miles  |
| M4 (J3)        | 7.1 miles  |
| M1 (J1)        | 7.6 miles  |
| M40 (J1)       | 8.0 miles  |
| HEATHROW       | 9.4 miles  |
| CENTRAL LONDON | 12.3 miles |
|                |            |

Source: Google maps