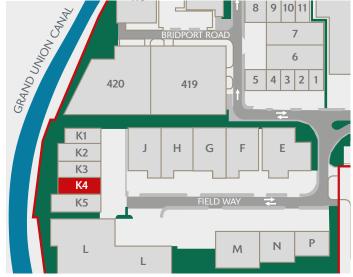

# UNIT K4

SEGRO PARK
GREENFORD CENTRAL

GREENFORD UB6 8UJ

- Firmly established and highly sought after estate
- 24-hour on-site security, gated access and CCTV
- Oirect access to the A40 (Western Avenue), providing easy access to Central London and the national motorway network
- Easily accessible using Greenford Underground (Central line) and National Rail Station
- SEGRO Park Greenford Central is home to established occupiers: