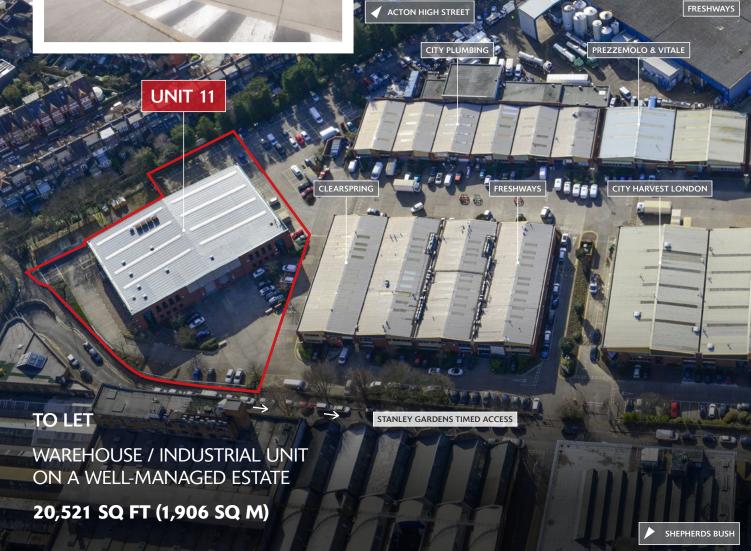

## UNIT 11 ACTON PARK

THE VALE W3 7QE • ///SUMMER.HERBS.BILLS

Prominent position on ACCOMMODATION DISTANCES The Vale (A4020) between TOTAL 20.521 sq ft ACTON CENTRAL ₹ Acton and Shepherd's Bush, (1,906 sq m) A40 west of Central London ACTON TOWN \varTheta (All areas are approximate and measured on a Gross External basis) ACTON MAIN LINE ⊖ ₹ Good access to the A40 and M4 (J1) A406 which provide links to both **SPECIFICATION** M1 (J1) Central London and the M40, To be refurbished CENTRAL LONDON M4, M25 and M1 motorways • 6m clear height rising to 7.2m HEATHROW AIRPORT • 2 level access loading doors Source: Google maps Easily accessible for employees • 50 car parking spaces with Acton Central (Main Line) • EPC C-73 (targeting EPC B post refurbishment) and Acton Town (Underground ABOUT SEGRO Piccadilly Line) stations within SEGRO is a UK Real Estate Investment close proximity Trust (REIT), listed on the London Stock Exchange and Euronext Paris, and is a leading owner, manager and developer of modern Well managed and warehouses and industrial property. established estate It owns or manages 10.4 million square metres of space (112 million square feet) valued at £20.7 billion serving customers from Secure environment a wide range of industry sectors. Its properties with 24-hour on-site are located in and around major cities and security and CCTV at key transportation hubs in the UK and in seven other European countries. See SEGRO.com for further information. 🕜 W3 7QE NORTH ACTON GIPSY ORNER ACTON MAIN LINE 28 27 26