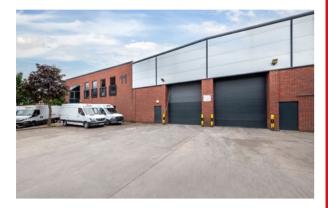

## UNIT 11 ACTON PARK

THE VALE W3 7QE • ///SUMMER.HERBS.BILLS

Prominent position on ACCOMMODATION DISTANCES The Vale (A4020) between TOTAL 20.521 sq ft ACTON CENTRAL ₹ Acton and Shepherd's Bush, (1,906 sq m) A40 west of Central London ACTON TOWN \varTheta (All areas are approximate and measured on a Gross External basis) ACTON MAIN LINE ⊖ ₹ Good access to the A40 and M4 (J1) A406 which provide links to both **SPECIFICATION** M1 (J1) Central London and the M40, To be refurbished CENTRAL LONDON M4, M25 and M1 motorways • 6m clear height rising to 7.2m HEATHROW AIRPORT • 2 level access loading doors Source: Google maps Easily accessible for employees • 50 car parking spaces with Acton Central (Main Line) • EPC C-73 (targeting EPC B post refurbishment) and Acton Town (Underground ABOUT SEGRO Piccadilly Line) stations within SEGRO is a UK Real Estate Investment close proximity Trust (REIT), listed on the London Stock Exchange and Euronext Paris, and is a leading owner, manager and developer of modern Well managed and warehouses and industrial property. established estate It owns or manages 10.4 million square metres of space (112 million square feet) valued at £20.7 billion serving customers from Secure environment a wide range of industry sectors. Its properties with 24-hour on-site are located in and around major cities and security and CCTV at key transportation hubs in the UK and in seven other European countries. See SEGRO.com for further information. 🕜 W3 7QE NORTH ACTON GIPSY ORNER ACTON MAIN LINE 28 27 26