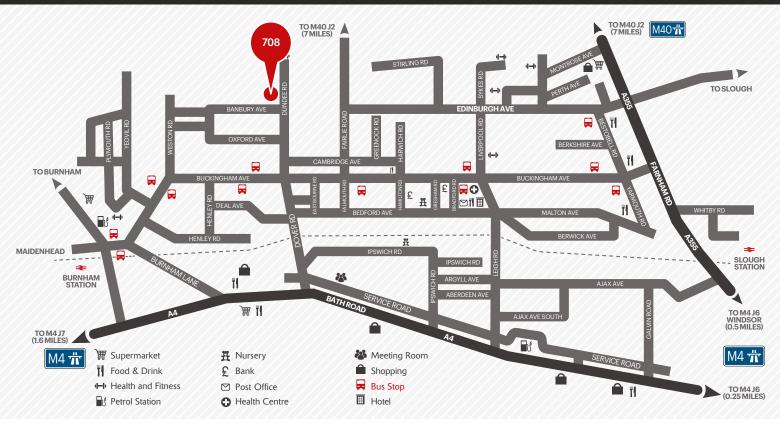

# slough trading estate

708 Banbury Avenue SL1 4LR

# Available to let Prominent industrial unit

7,155 sq ft (664.8 sq m)



Indicative image of similar property



## Specification

- 4.114m eaves height
- WC facilities
- Loading door
- To be refurbished
- 11 car parking spaces

| Total     | 7,155 sq ft | 664.8 sq m |
|-----------|-------------|------------|
| Office    | 3,006 sq ft | 279.3 sq m |
| Warehouse | 4,149 sq ft | 385.5m     |
| Areas     |             |            |



## 708 Banbury Avenue SL1 4LR

# **SEGRO**



#### **Features**

- Established and well-managed estate
- A large employment base providing access to the very best talent the region has to offer
- 24-hour award-winning CCTV and security team
- 24-hour on-site customer care
- 350+ estate occupiers

Connections

### **Estate Amenities**

- 11 Places to eat
- 2 High street banks
- Hotel accommodation
- Multiple fitness facilities
- 2 Nurseries
- Health centre
- Dedicated bus service





contact our joint agents:

020 3151 5508

020 3151 5585





The content of this document is believed to be correct at the date of publication, however the Company accepts no responsibility or liability for (or makes any representation, statement or expression of opinion or warranty, express or implied, with respect to), the accuracy or completeness of