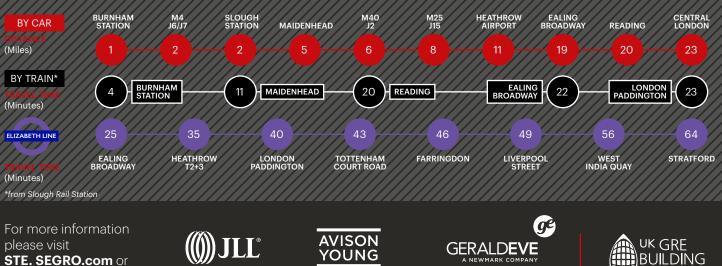

ation

- 4.114m eaves height
- WC facilities
- Loading door
- To be refurbished
- 11 car parking spaces

| Total     | 7,155 sq ft | 664.8 sq m |
|-----------|-------------|------------|
| Office    | 3,006 sq ft | 279.3 sq m |
| Warehouse | 4,149 sq ft | 385.5m     |
| Areas     |             |            |



## 708 Banbury Avenue SL1 4LR

# **SEGRO**



#### **Features**

- Established and well-managed estate
- A large employment base providing access to the very best talent the region has to offer
- 24-hour award-winning CCTV and security team
- 24-hour on-site customer care
- 350+ estate occupiers

Connections

### **Estate Amenities**

- 11 Places to eat
- 2 High street banks
- Hotel accommodation
- Multiple fitness facilities
- 2 Nurseries
- Health centre
- Dedicated bus service





contact our joint agents:

020 3151 5508

020 3151 5585





The content of this document is believed to be correct at the date of publication, however the Company accepts no responsibility or liability for (or makes any representation, statement or expression of opinion or warranty, express or implied, with respect to), the accuracy or completeness of the content of this document.