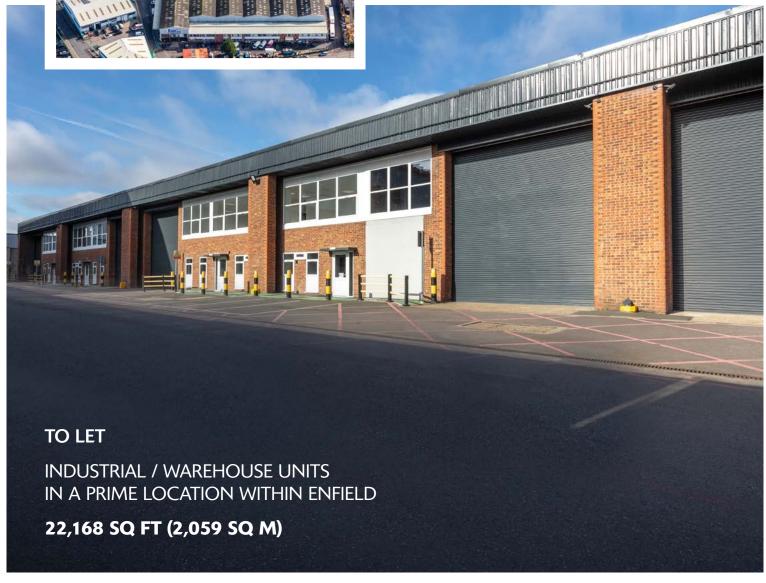

# UNITS 4-7

SEGRO PARK CENTENARY ROAD

THE VALE W3 7QE 
♥ ///INDOOR.BOOT.FANCY

- Second largest industrial location in the capital
- Excellent connectivity with the M25, A10 & A406 all running through the Borough of Enfield
- 7 15 minute drive to
  Tottenham Hale from Ponders
  End providing access to
  Underground and bus services
- Access to large labour pool with Enfield as the sixth largest London borough

#### **ACCOMMODATION**

| UNITS 4-7           | sq ft  | sq m  |
|---------------------|--------|-------|
| Warehouse           | 18,260 | 1,696 |
| Ground floor office | 1,953  | 181   |
| First floor office  | 1,955  | 181   |
| TOTAL               | 22,168 | 2,059 |