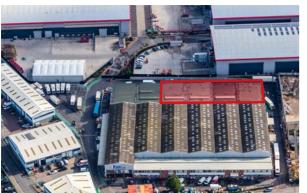

# UNITS 4-7

SEGRO PARK CENTENARY ROAD

THE VALE W3 7QE 
♥ ///INDOOR.BOOT.FANCY

- Second largest industrial location in the capital
- Excellent connectivity with the M25, A10 & A406 all running through the Borough of Enfield
- 7 15 minute drive to
  Tottenham Hale from Ponders
  End providing access to
  Underground and bus services
- Access to large labour pool with Enfield as the sixth largest London borough