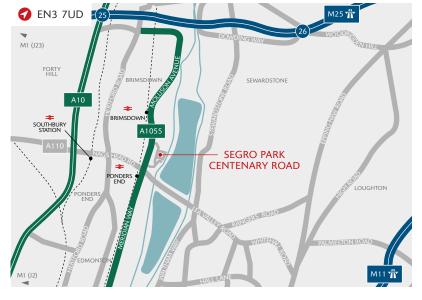

#### **DISTANCES**

| BRIMSDOWN STATION | 0.7 miles |
|-------------------|-----------|
| A406              | 3.1 miles |
| M25 (J25)         | 4 miles   |
| M11 (J6)          | 6.6 miles |
| CITY AIRPORT      | 17 miles  |
| STANSTEAD AIRPORT | 30 miles  |

Source: Google maps