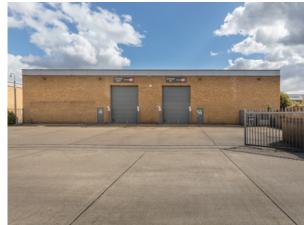

# Available to let

Prominent semi-detached warehouse / production unit

7,563 sq ft (702.60 sq m)