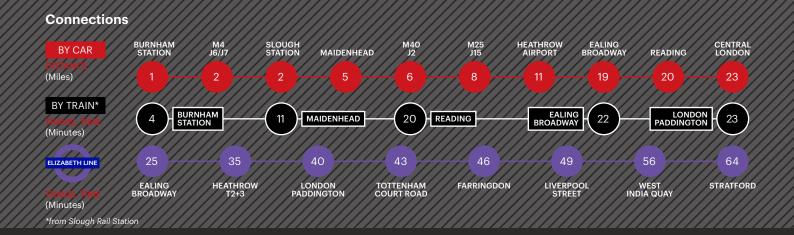

ing spaces
- Shared secure rear yard
- Kitchenette
- 3 phase electricity
- EPC B34

#### **Areas**

| Total               | 7,563 sq ft | 702.60 sq m |
|---------------------|-------------|-------------|
| First floor office  | 1,604 sq ft | 149.05 sq m |
| Ground floor office | 1,604 sq ft | 149.05 sq m |
| Warehouse           | 4,354 sq ft | 404.50 sq m |







#### **Features**

- Established and well-managed estate
- A large employment base providing access to the very best talent the region has to offer
- 24-hour award-winning CCTV and security team
- 24-hour on-site customer care
- 350+ estate occupiers

#### **Estate Amenities**

- 11 Places to eat
- 2 High street banks
- · Hotel accommodation
- Multiple fitness facilities
- 2 Nurseries
- · Health centre
- Dedicated bus service





For more information please visit **STE. SEGRO.com** or contact our joint agents:



020 3151 5508

**AVISON YOUNG**020 3151 5585