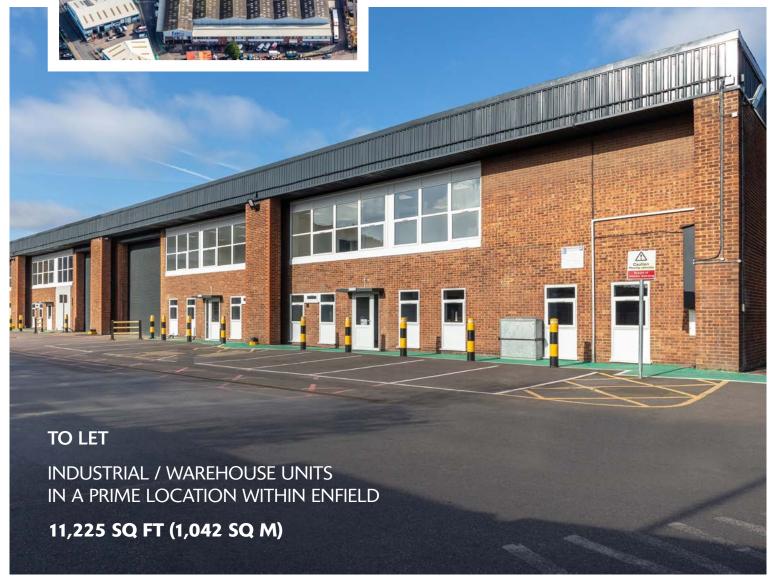

# UNITS 2-3

SEGRO PARK
CENTENARY ROAD

ENFIELD EN3 7UD

▼ ///INDOOR.BOOT.FANCY

- Second largest industrial location in the capital
- Excellent connectivity with the M25, A10 & A406 all running through the Borough of Enfield
- 15 minute drive to
  Tottenham Hale from Ponders
  End providing access to
  Underground and bus services
- Access to large labour pool with Enfield as the sixth largest London borough

#### **ACCOMMODATION**

| UNIT 2              | sq ft | sq m |
|---------------------|-------|------|
| Warehouse           | 4,527 | 420  |
| Ground floor office | 561   | 52   |
| First floor office  | 538   | 50   |
| UNIT 2 TOTAL        | 5,626 | 522  |
| UNIT 3              | sq ft | sq m |
| Warehouse           | 4,517 | 419  |
| Ground floor office | 544   | 50   |
| First floor office  | 538   | 50   |
| UNIT 3 TOTAL        | 5,599 | 520  |
|                     |       |      |