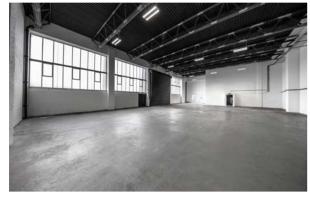

AVAILABLE NOW
NEWLY REFURBISHED
FLEXIBLE LEASE AVAILABLE

# UNITS 2-3

SEGRO PARK
CENTENARY ROAD

ENFIELD EN3 7UD

▼ ///INDOOR.BOOT.FANCY

- Second largest industrial location in the capital
- Excellent connectivity with the M25, A10 & A406 all running through the Borough of Enfield
- 15 minute drive to
  Tottenham Hale from Ponders
  End providing access to
  Underground and bus services
- Access to large labour pool with Enfield as the sixth largest London borough

#### **SPECIFICATION**

- Newly refurbished
- 69 kVA available in each unit
- 1 roller shutter door per unit
- Demised parking
- Short term leases available
- One way estate access available via Jeffreys Road
- FPC (