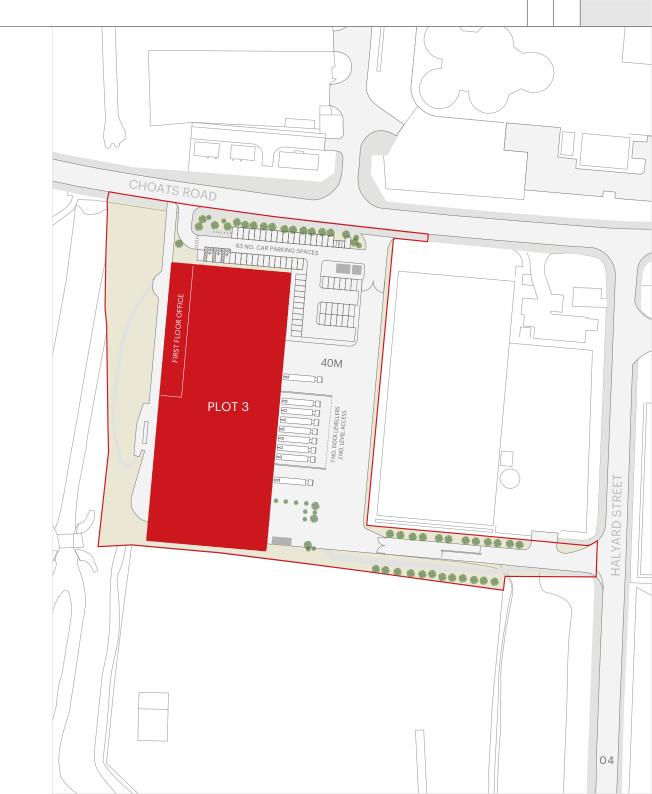

UP TO 4.5 MVA POWER AVAILABLE

FIRST AND SECOND FLOOR OFFICES

UP TO 18M EAVES HEIGHT

UP TO 40M YARD DEPTH

DOCK LEVEL LOADING DOORS

LEVEL ACCESS LOADING DOORS

CAR PARKING SPACES

OPEN TO EVERY