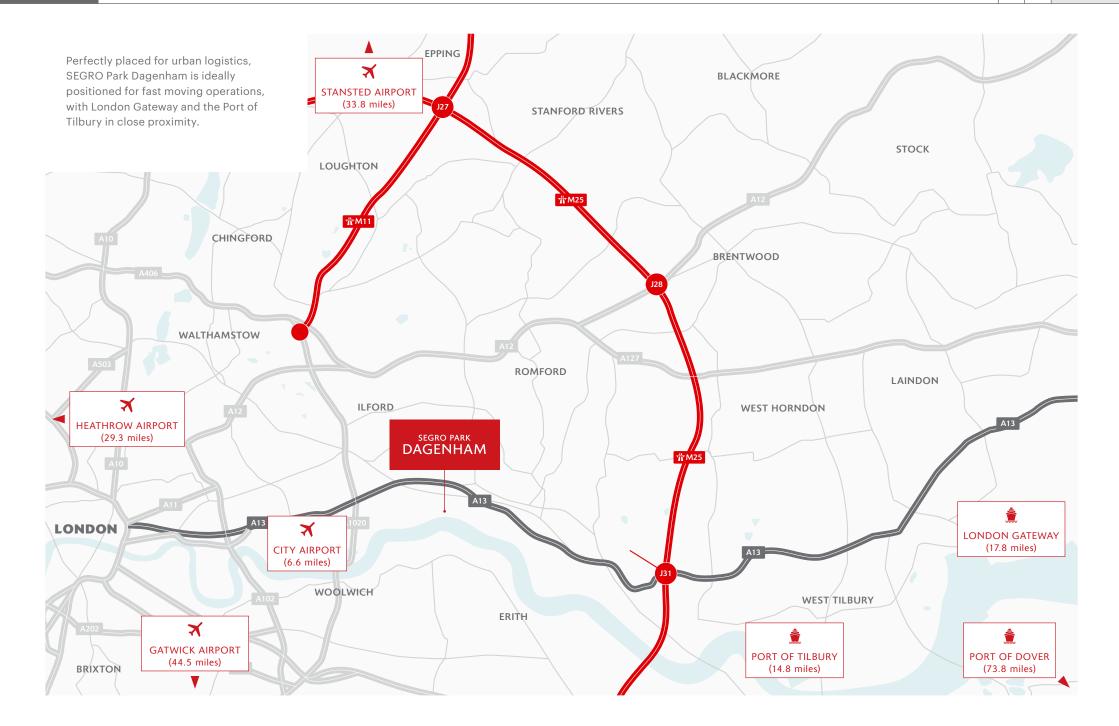

## DIRECTION

Adjacent to the A13 and just eight minutes from Junction 30 of the M25, SEGRO Park Dagenham has all the right connections.

Here, you can access a higher volume of talent and customers in a prime East London location currently undergoing rapid regeneration.