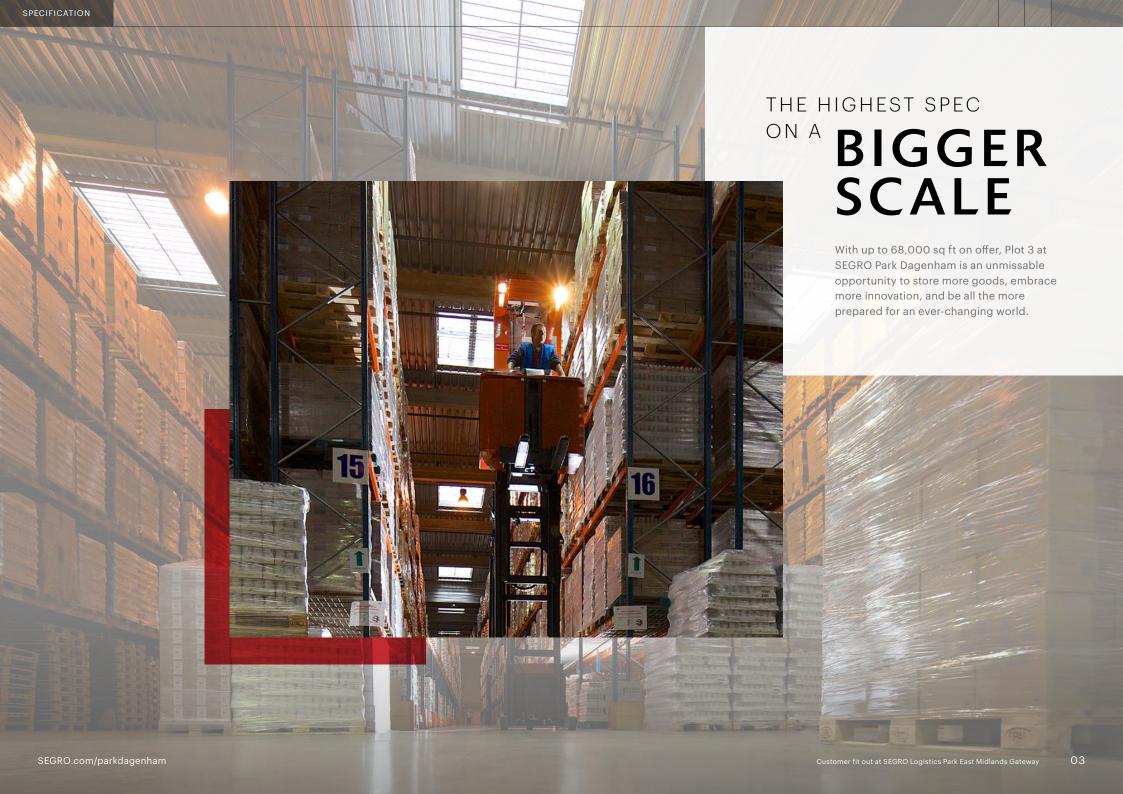

All areas are approximate and estimated on a Gross External basis.

This is best-in-class warehouse space with everything you need to transform your business into the best version it can be. With the opportunity to build up to 18m high at Plot 3, you have space to embrace the latest in automation, robotics, and innovation, all while operating more efficiently than ever.