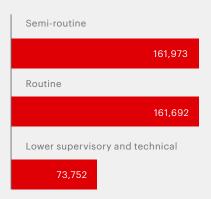

## SOCIO-ECONOMIC CLASSIFICATIONS WITHIN A 30 MINUTE DRIVE TIME, 2023

TOTAL: 397,417

Classifications representative of industrial, warehouse and logistics workers