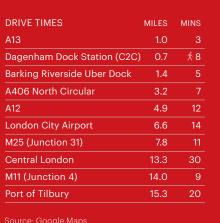

## DIRECTION

Adjacent to the A13 and just eight minutes from Junction 30 of the M25, SEGRO Park Dagenham has all the right connections.

Here, you can access a higher volume of talent and customers in a prime East London location currently undergoing rapid regeneration.