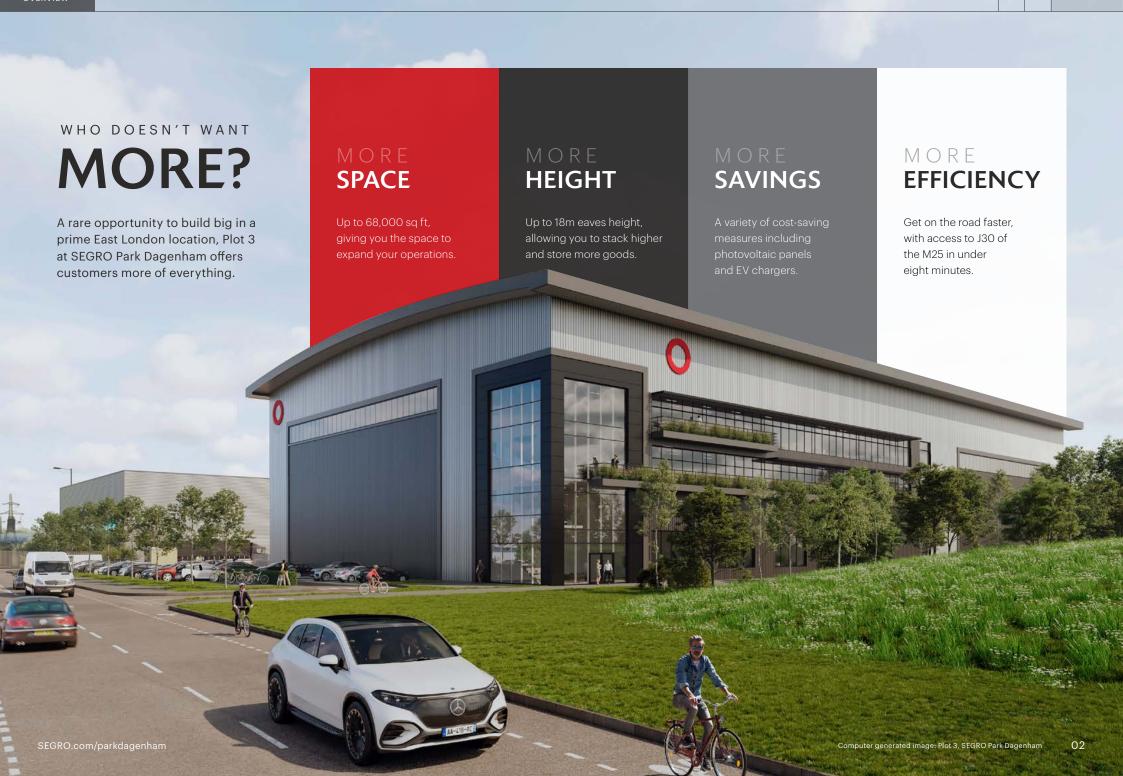

All areas are approximate and estimated on a Gross External basis.

This is best-in-class warehouse space with everything you need to transform your business into the best version it can be. With the opportunity to build up to 18m high at Plot 3, you have space to embrace the latest in automation, robotics, and innovation, all while operating more efficiently than ever.

UP TO 4.5 MVA POWER AVAILABLE

FIRST AND SECOND FLOOR OFFICES

UP TO 18M EAVES HEIGHT

UP TO 40M YARD DEPTH

DOCK LEVEL LOADING DOORS

LEVEL ACCESS LOADING DOORS

CAR PARKING SPACES

OPEN TO EVERY