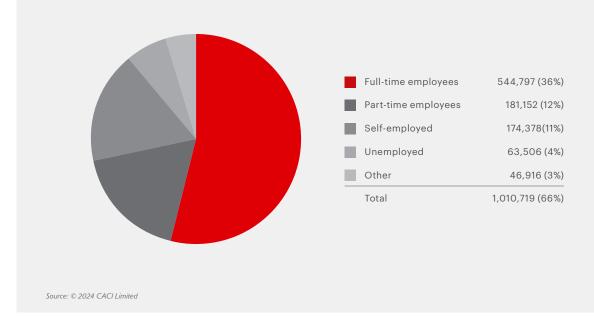

## SOCIO-ECONOMIC CLASSIFICATIONS WITHIN A 30 MINUTE DRIVE TIME, 2023

TOTAL: 397,417

Classifications representative of industrial, warehouse and logistics workers

#### ECONOMICALLY ACTIVE POPULATION (66%) WITHIN A 30 MINUTE DRIVE TIME, 2023

EGRO.com/parkdagenham