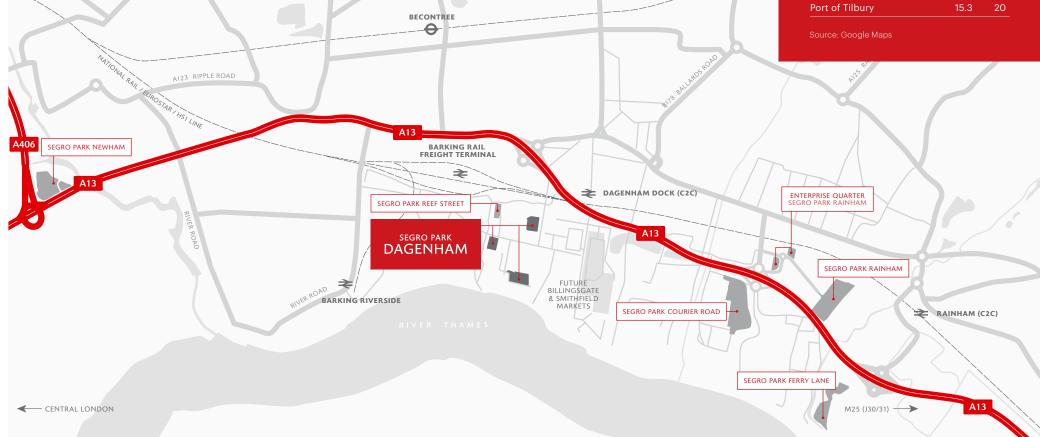

## DIRECTION

Adjacent to the A13 and just eight minutes from Junction 30 of the M25, SEGRO Park Dagenham has all the right connections.

Here, you can access a higher volume of talent and customers in a prime East London location currently undergoing rapid regeneration.