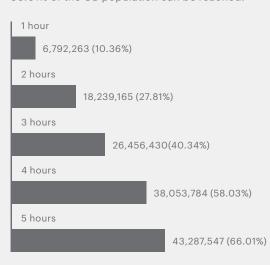

#### **HGV DRIVE TIME DATA**

Within a 4.5 hour HGV drive time from the site, 66.01% of the GB population can be reached.