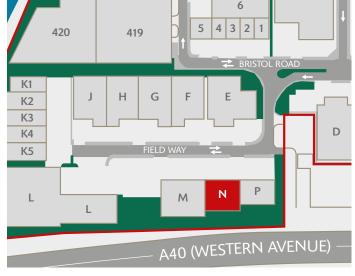

SEGRO PARK GREENFORD CENTRAL

GREENFORD UB6 8UJ

- Oirect access to the A40 (Western Avenue), providing easy access to Central London and the national motorway network
- Pasily accessible using Greenford Underground (Central line) and National Rail Station
- SEGRO Park Greenford Central is home to established occupiers: