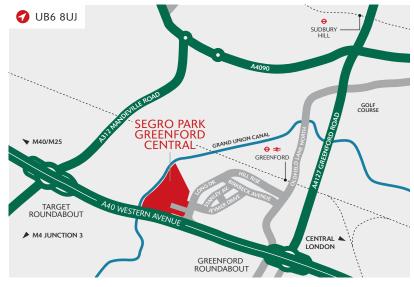

SEGRO PARK GREENFORD CENTRAL

GREENFORD UB6 8UJ

- Oirect access to the A40 (Western Avenue), providing easy access to Central London and the national motorway network
- Pasily accessible using Greenford Underground (Central line) and National Rail Station
- SEGRO Park Greenford Central is home to established occupiers:

## **DISTANCES**

| A40            | 0.2 miles  |
|----------------|------------|
| GREENFORD ↔ *  | 0.8 miles  |
| M4 (J3)        | 7.1 miles  |
| M1 (J1)        | 7.6 miles  |
| M40 (J1)       | 8.0 miles  |
| HEATHROW       | 9.4 miles  |
| CENTRAL LONDON | 12.3 miles |

Source: Google maps