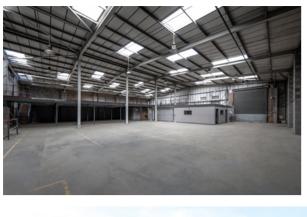

## **ACCOMMODATION**

| GROUND FLOOR WAREHOUSE | 8,200 sq ft               |
|------------------------|---------------------------|
| TOTAL                  | 8,200 sq ft<br>(762 sq m) |

(All areas are approximate and measured on a Gross External basis)

## **SPECIFICATION**

- 5.75m clear height
- 1 level access loading door
- 3-phase power
- Allocated parking
- EPC available upon request