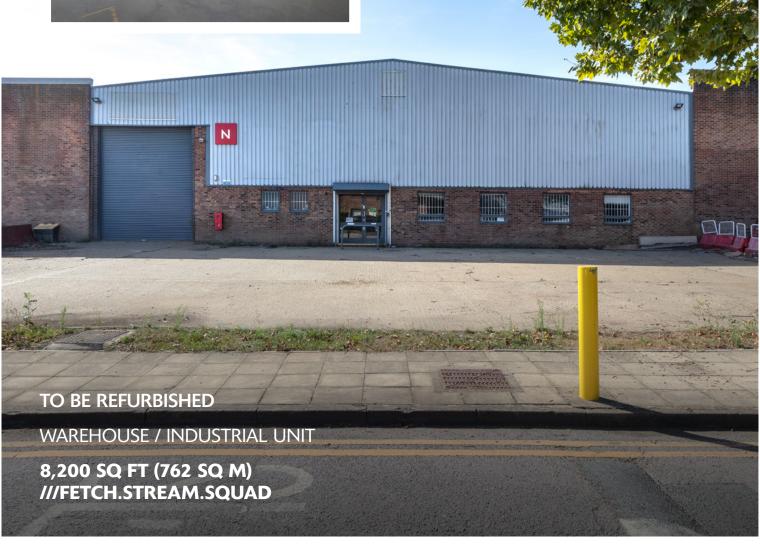

## **ACCOMMODATION**

| GROUND FLOOR WAREHOUSE | 8,200 sq ft               |
|------------------------|---------------------------|
| TOTAL                  | 8,200 sq ft<br>(762 sq m) |

(All areas are approximate and measured on a Gross External basis)

## **SPECIFICATION**

- 5.75m clear height
- 1 level access loading door
- 3-phase power
- Allocated parking
- EPC available upon request