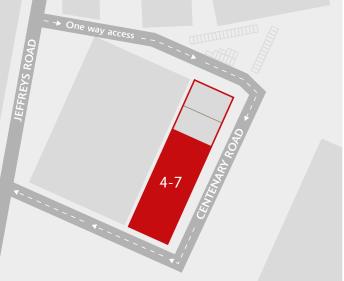

# UNITS 4-7

SEGRO PARK CENTENARY ROAD

ENFIELD EN3 7UD

▼ ///NDOOR.BOOT.FANCY

- Second largest industrial location in the capital
- Excellent connectivity with the M25, A10 & A406 all running through the Borough of Enfield
- 7 15 minute drive to
  Tottenham Hale from Ponders
  End providing access to
  Underground and bus services
- Access to large labour pool with Enfield as the sixth largest London borough

### **SPECIFICATION**

- Newly refurbished
- 138 kVA power available
- Demised parking
- Short term leases available
- One way estate access available via Jeffreys Road
- EPC C