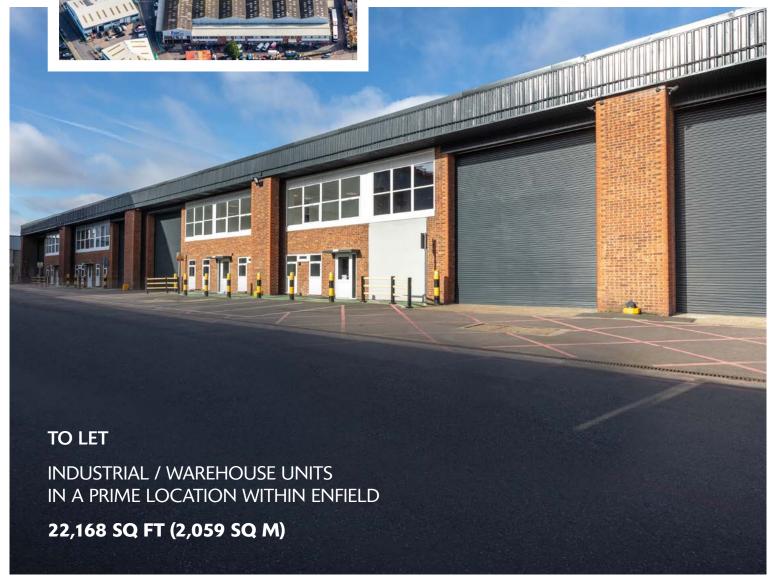

AVAILABLE NOW
NEWLY REFURBISHED
FLEXIBLE LEASE AVAILABLE

# UNITS 4-7

SEGRO PARK CENTENARY ROAD

ENFIELD EN3 7UD

▼ ///NDOOR.BOOT.FANCY

- Second largest industrial location in the capital
- Excellent connectivity with the M25, A10 & A406 all running through the Borough of Enfield
- 7 15 minute drive to
  Tottenham Hale from Ponders
  End providing access to
  Underground and bus services
- Access to large labour pool with Enfield as the sixth largest London borough

#### **ACCOMMODATION**

| UNITS 4-7           | sq ft  | sq m  |
|---------------------|--------|-------|
| Warehouse           | 18,260 | 1,696 |
| Ground floor office | 1,953  | 181   |
| First floor office  | 1,955  | 181   |
| TOTAL               | 22,168 | 2,059 |