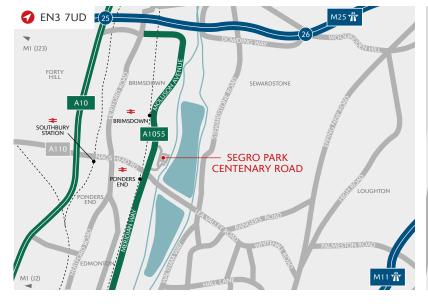

#### **DISTANCES**

| BRIMSDOWN STATION | 0.7 miles |
|-------------------|-----------|
| A406              | 3.1 miles |
| M25 (J25)         | 4 miles   |
| M11 (J6)          | 6.6 miles |
| CITY AIRPORT      | 17 miles  |
| STANSTEAD AIRPORT | 30 miles  |

Source: Google maps