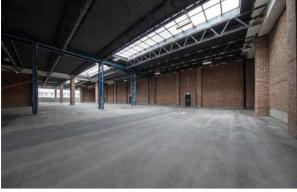

AVAILABLE NOW
NEWLY REFURBISHED
FLEXIBLE LEASE AVAILABLE

# UNITS 4-7

SEGRO PARK CENTENARY ROAD

ENFIELD EN3 7UD

▼ ///NDOOR.BOOT.FANCY

- Second largest industrial location in the capital
- Excellent connectivity with the M25, A10 & A406 all running through the Borough of Enfield
- 7 15 minute drive to
  Tottenham Hale from Ponders
  End providing access to
  Underground and bus services
- Access to large labour pool with Enfield as the sixth largest London borough

### **SPECIFICATION**

- Newly refurbished
- 138 kVA power available
- Demised parking
- Short term leases available
- One way estate access available via Jeffreys Road
- EPC C