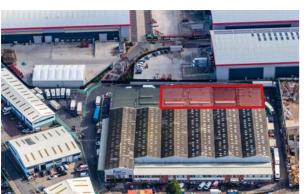

# UNITS 4-7

SEGRO PARK CENTENARY ROAD

ENFIELD EN3 7UD

▼ ///NDOOR.BOOT.FANCY

- Second largest industrial location in the capital
- Excellent connectivity with the M25, A10 & A406 all running through the Borough of Enfield
- 7 15 minute drive to
  Tottenham Hale from Ponders
  End providing access to
  Underground and bus services
- Access to large labour pool with Enfield as the sixth largest London borough