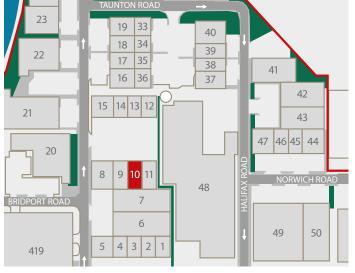

# UNIT 10

SEGRO PARK GREENFORD CENTRAL

**GREENFORD UB6 8UJ** 

- 24-hour on-site security, gated access and CCTV
- Direct access to the A40 (Western Avenue), providing easy access to Central London and the national motorway network
- Pasily accessible using Greenford Underground (Central line) and National Rail Station
- SEGRO Park Greenford Central is home to established occupiers: