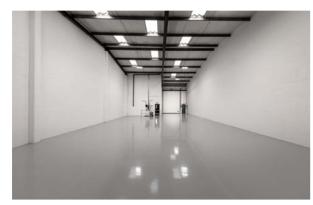

### **SPECIFICATION**

- Fully refurbished
- · c.6.51m eaves height
- 5 car paking spaces
- EV charging point
- 1 level access loading door
- EPC available upon request