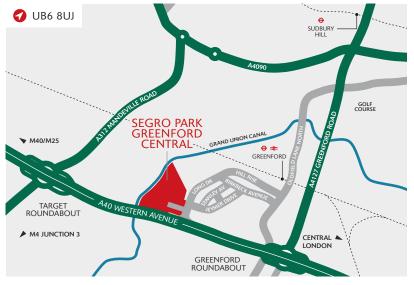

#### **DISTANCES**

| A40            | 0.2 miles  |
|----------------|------------|
| GREENFORD ↔ *  | 0.8 miles  |
| M4 (J3)        | 7.1 miles  |
| M1 (J1)        | 7.6 miles  |
| M40 (J1)       | 8.0 miles  |
| HEATHROW       | 9.4 miles  |
| CENTRAL LONDON | 12.3 miles |

Source: Google maps