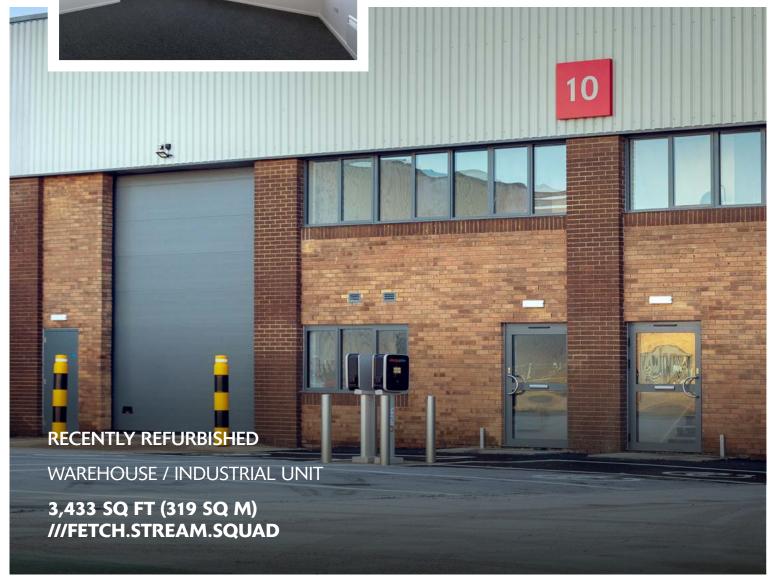

# UNIT 10

SEGRO PARK GREENFORD CENTRAL

**GREENFORD UB6 8UJ** 

- 24-hour on-site security, gated access and CCTV
- Direct access to the A40 (Western Avenue), providing easy access to Central London and the national motorway network
- Pasily accessible using Greenford Underground (Central line) and National Rail Station
- SEGRO Park Greenford Central is home to established occupiers:

## **ACCOMMODATION**

| TOTAL        | 3,433 sq ft<br>(319 sq m) |
|--------------|---------------------------|
| FIRST FLOOR  | 368 sq ft                 |
| GROUND FLOOR | 3,065 sq ft               |

(All areas are approximate and measured on a Gross External basis)

### **SPECIFICATION**

- Fully refurbished
- · c.6.51m eaves height
- 5 car paking spaces
- EV charging point
- 1 level access loading door
- EPC available upon request