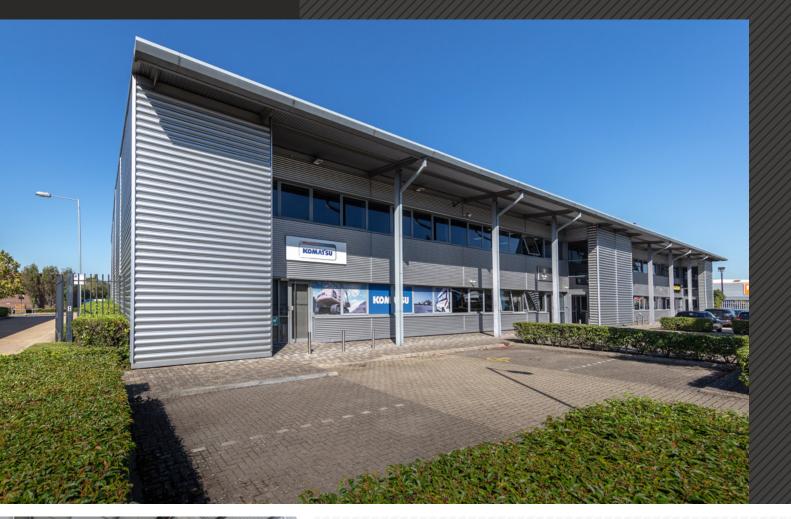

# slough trading estate

966 Weston Road SL1 4HR **Available to let**Warehouse unit

6,168 sq ft (573 sq m)

## **Specification**

- 6.36m to the underside of haunch
- Up and over loading door
- 3 phase power
- First floor offices
- WC facilities
- Kitchenette
- 14 car parking spaces
- · Shared, secure yard
- EPC B39