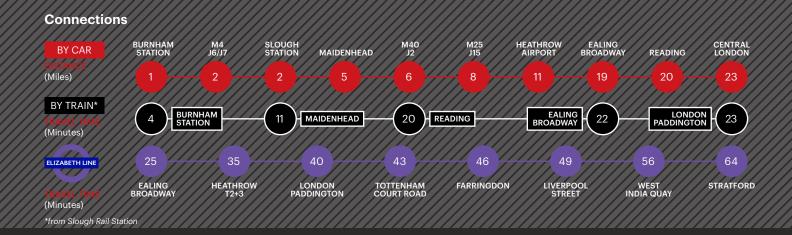

Kitchenette
- 14 car parking spaces
- · Shared, secure yard
- EPC B39

## Areas

| Total                  | 6,168 sq ft | 573.03 sq m |
|------------------------|-------------|-------------|
| First floor office     | 1,344 sq ft | 124.88 sq m |
| Ground floor ancillary | 392 sq ft   | 36.37 sq m  |
| Warehouse              | 4,432 sq ft | 411.78 sq m |







#### **Features**

- · Established and well-managed estate
- A large employment base providing access to the very best talent the region has to offer
- 24-hour award-winning CCTV and security team
- · 24-hour on-site customer care
- 350+ estate occupiers

### **Estate Amenities**

- 11 Places to eat
- 2 High street banks
- · Hotel accommodation
- Multiple fitness facilities
- 2 Nurseries
- · Health centre
- Dedicated bus service





For more information please visit STE. SEGRO.com or contact our joint agents:



'ISON OUNG) 020 3151 5585



UK GRE COUNCIL 020 3151 5523 Founding Member