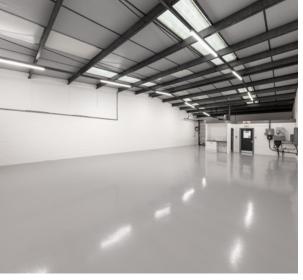

## **Specification**

- 3.98m to eaves
- 1 up and over loading door
- Office/reception area
- WC facilities

- Kitchenette
- 4 car parking spaces
- 3 phase electricity
- EPC C-59

### **Areas**

| Total               | 1,999 sq ft | 185.71 sq m |
|---------------------|-------------|-------------|
| Warehouse           | 1,668 sq ft | 154.96 sq m |
| Ground floor office | 331 sq ft   | 30.75 sq m  |