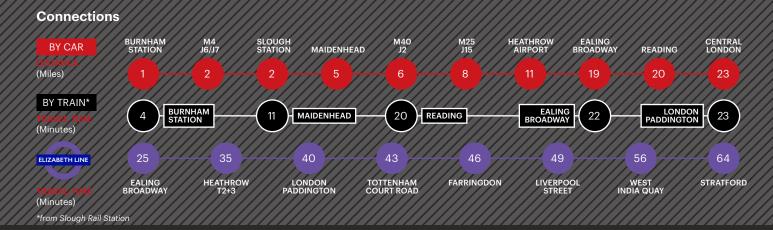

### **Estate Amenities**

- 11 Places to eat
- 2 High street banks
- · Hotel accommodation
- Multiple fitness facilities
- 2 Nurseries
- · Health centre
- Dedicated bus service

For more information please visit **STE. SEGRO.com** or contact our joint agents: