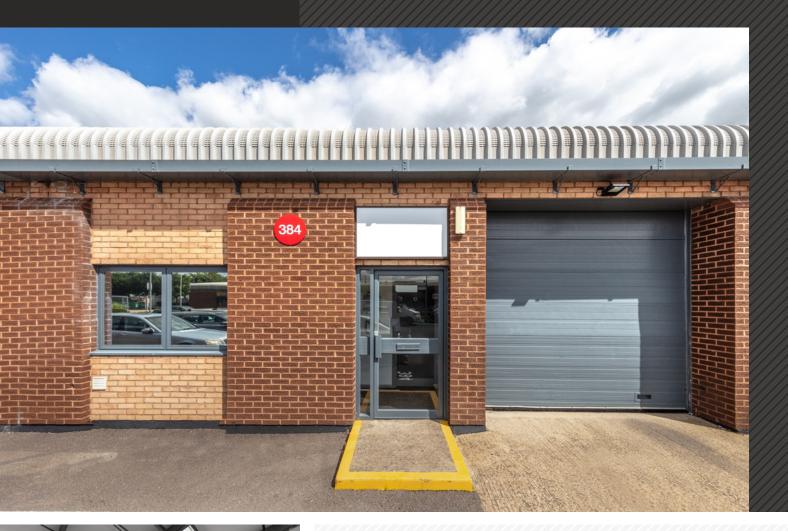

# slough trading estate

384
Sykes Road
SL1 4SP

**Available to let** Warehouse unit

1,999 sq ft (186 sq m)

## **Specification**

- 3.98m to eaves
- 1 up and over loading door
- Office/reception area
- WC facilities

- Kitchenette
- 4 car parking spaces
- 3 phase electricity
- EPC C-59