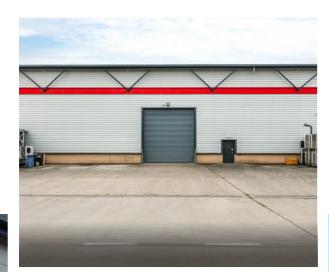

# UNIT 3 SEGRO PARK CORONATION ROAD

PARK ROYAL NW10 7PH

TO LET WAREHOUSE / INDUSTRIAL UNIT 11,001 SQ FT (1,022 SQ M)

SEGRO.com/parkcoronationroad

Well-established estate with recent investment into improvements including perimeter fencing, gated access, Health and Safety works and decoration of building externals

#### SPECIFICATION

- Internal eaves height of 7.53m rising to 10.58m clear internal at the apex
- 3-phase power
- 11 car parking spaces
- Electronically controlled loading door
- 28m yard depth
- Situated on a secure estate with gated access
- EPC D (to be re-assessed post refurbishment works)