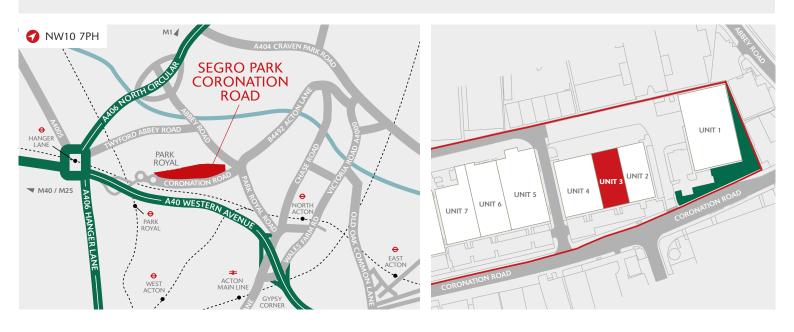

# UNIT 3 SEGRO PARK CORONATION ROAD

PARK ROYAL NW10 7PH

TO LET WAREHOUSE / INDUSTRIAL UNIT 11,001 SQ FT (1,022 SQ M)

SEGRO.com/parkcoronationroad

Well-established estate with recent investment into improvements including perimeter fencing, gated access, Health and Safety works and decoration of building externals

Quick access to the A40 (Western Avenue) and A406 (North Circular), providing easy access to Central London and the national motorway network

Easily accessible using Park Royal Underground Station

Well known occupiers in the neighbouring area include Royal Mail, DHL, Japan Centre, RD Content and Brakes

#### DISTANCES

| PARK ROYAL 👄                 | 0.6 miles |
|------------------------------|-----------|
| HANGER LANE 🗢                | 0.8 miles |
| ACTON <b>₹</b>               | 1.4 miles |
| A40 TARGET ROUNDABOUT / A312 | 1.6 miles |
| M1 (JUNCTION 1)              | 4.6 miles |
| M4 (JUNCTION 2)              | 4.8 miles |
| CENTRAL LONDON               | 9.0 miles |