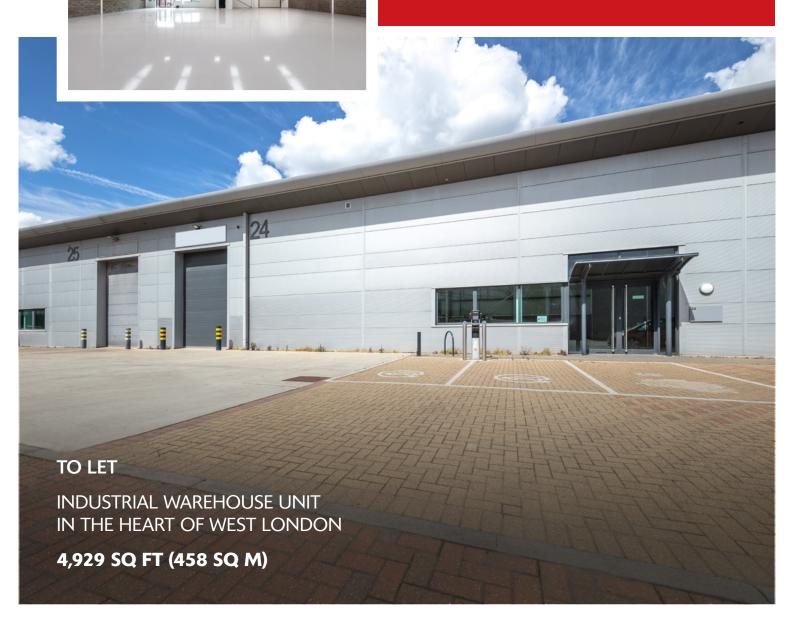

# UNIT 24 GREENFORD PARK

GREENFORD UB6 0AZ ♥ ///LABELS.VIEW.SAILOR

- Excellent access onto Western Avenue (A40), providing direct links to Central London and the national motorway network
- PEasily accessible environment for employees with Greenford Main Line and Underground (Central line) Station within 300m of the estate entrance
- Established estate with well-known occupiers including DHL,
  Tesco, Brompton Bicycle,
  Kuehne + Nagel, Kerry Foods,
  Booker Ltd and Sainsbury's
- Secure estate with 24-hour on-site security, CCTV and gatehouse

#### **ACCOMMODATION**

TOTAL 4,929 sq ft (458 sq m)

(All areas are approximate and measured on a Gross External basis)

#### **SPECIFICATION**

- · Recently refurbished
- 6m clear eaves height
- 1 level access loading door
- PV panels
- · 69 kVA power supply
- FPC A+