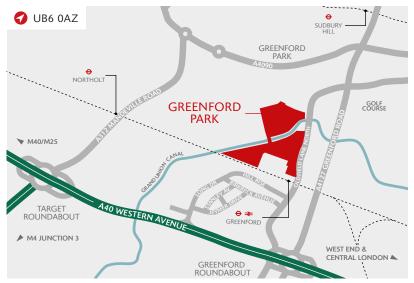

#### **DISTANCES**

| A40 WESTERN AVENUE           | 0.3 miles |
|------------------------------|-----------|
| GREENFORD STATION ⊕ <b>≈</b> | 0.4 miles |
| SUDBURY HILL STATION ↔       | 1.2 miles |
| NORTHOLT STATION €           | 2.5 miles |
| A406 NORTH CIRCULAR          | 2.9 miles |
| M4 (J3)                      | 6 miles   |
| M40 (J1)                     | 7 miles   |
| M25 (J16)                    | 9 miles   |
| HEATHROW AIRPORT             | 9 miles   |
| CENTRAL LONDON               | 12 miles  |
|                              |           |

Source: Google maps