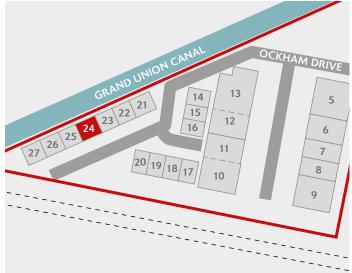

# UNIT 24 GREENFORD PARK

GREENFORD UB6 0AZ ♥ ///LABELS.VIEW.SAILOR

- Excellent access onto Western Avenue (A40), providing direct links to Central London and the national motorway network
- PEasily accessible environment for employees with Greenford Main Line and Underground (Central line) Station within 300m of the estate entrance
- Established estate with well-known occupiers including DHL,
  Tesco, Brompton Bicycle,
  Kuehne + Nagel, Kerry Foods,
  Booker Ltd and Sainsbury's
- Secure estate with 24-hour on-site security, CCTV and gatehouse