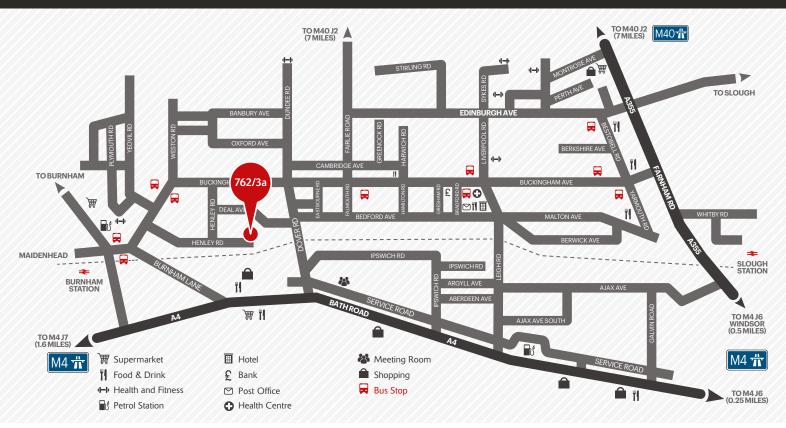

slough trading estate

762/3a Henley Road SL1 4JW

## 762/3a Henley Road, SL1 4JW

### **Estate Amenities**

- 11 Places to eat
- •1 High street bank
- Hotel accommodation
- Multiple fitness facilities
- Health centre
- Dedicated bus service

'ISON

020 3151 5585

′OUNG

For more information please visit **STE. SEGRO.com** or contact our joint agents: