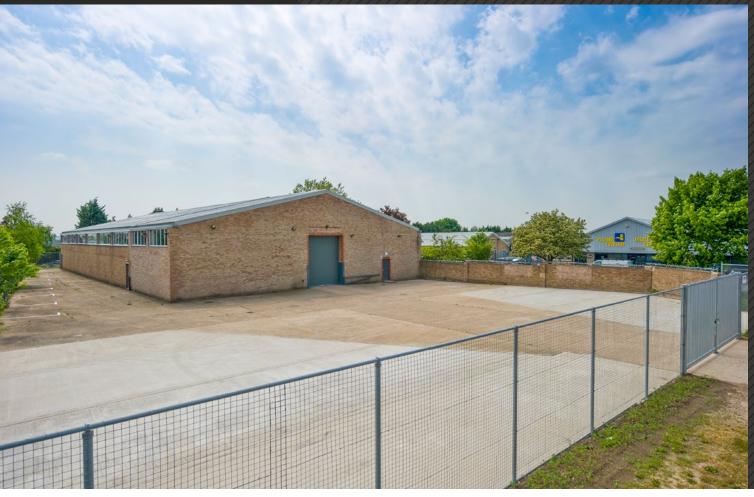

## Detached warehouse unit 14,711 sq ft (1366.7 sq m)

## Specification

- To be refurbished
- 1 overhead loading door
- Designated parking spaces
- 4.2m underside of haunch
- Kitchenette facilities
- EPC available upon request
- Two storey office accommodation
- Large yard

## **Areas**

| Warehouse           | 12,732 sq ft | 1182.9 sq m |
|---------------------|--------------|-------------|
| Ground Floor Office | 990 sq ft    | 92 sq m     |
| First Floor Office  | 990 sq ft    | 92 sq m     |
| Total               | 14,711 sq ft | 1366.7 sq m |