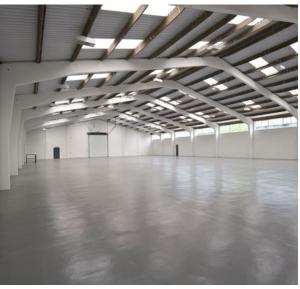

## Specification

- To be refurbished
- 1 overhead loading door
- Designated parking spaces
- 4.2m underside of haunch
- Kitchenette facilities
- EPC available upon request
- Two storey office accommodation
- Large yard

## **Areas**

| Warehouse           | 12,732 sq ft | 1182.9 sq m |
|---------------------|--------------|-------------|
| Ground Floor Office | 990 sq ft    | 92 sq m     |
| First Floor Office  | 990 sq ft    | 92 sq m     |
| Total               | 14,711 sq ft | 1366.7 sq m |