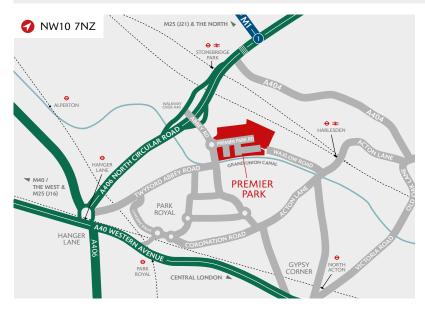

Energy efficient unit with low maintenance costs

Excellent access to A406 North Circular Road (400m to north), Central London via A40 Western Avenue, the M1 and M40 motorways

> Well known occupiers on the the estate include DHL, Kolak Foods, Royal Mail, Japan Centre, RD Content and Brakes

### DISTANCES

| A406 NORTH CIRCULAR | 0.2 miles  |
|---------------------|------------|
| HARLESDEN ⊖ ₹       | 0.6 miles  |
| A40 WESTERN AVENUE  | 1.0 mile   |
| HANGER LANE 🗢       | 1.6 miles  |
| M1 (JUNCTION 1)     | 3.0 miles  |
| M4 (JUNCTION 1)     | 4.7 miles  |
| CENTRAL LONDON      | 7.0 miles  |
| M25 (JUNCTION 16)   | 12.9 miles |
|                     |            |

Source: Google maps