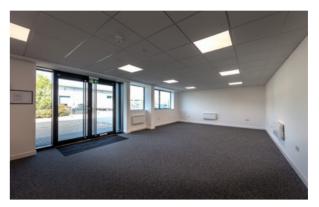

NEWLY REFURBISHED AVAILABLE NOW

#### SPECIFICATION

- Newly refurbished
- 6m clear height
- 2 full height electrical loading doors
- 69 kVA power to each unit
- Dedicated yard space and car parking spaces
- PV panels on roof
- 4 EV charging points
- 24-hour security with CCTV and gatehouse
- WC facilities
- EPC A+