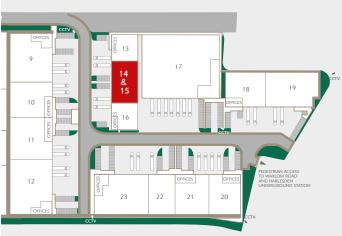

# UNITS 14 & 15 PREMIER PARK

PARK ROYAL NW10 7NZ • ///ENGINE.DARE.BANANA

MODERN INDUSTRIAL / WAREHOUSE UNIT IN PRIME PARK ROYAL LOCATION

14

9,324 SQ FT (867 SQ M)

SEGRO.com/premierpark

Premier Park is an established, well managed industrial estate in the heart of Park Royal