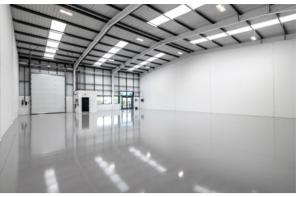

# UNITS 14 & 15 PREMIER PARK

PARK ROYAL NW10 7NZ • ///ENGINE.DARE.BANANA

MODERN INDUSTRIAL / WAREHOUSE UNIT IN PRIME PARK ROYAL LOCATION

14

9,324 SQ FT (867 SQ M)

SEGRO.com/premierpark

Premier Park is an established, well managed industrial estate in the heart of Park Royal

#### SPECIFICATION

- Newly refurbished
- 6m clear height
- 2 full height electrical loading doors
- 69 kVA power to each unit
- Dedicated yard space and car parking spaces
- PV panels on roof
- 4 EV charging points
- 24-hour security with CCTV and gatehouse
- WC facilities
- EPC A+