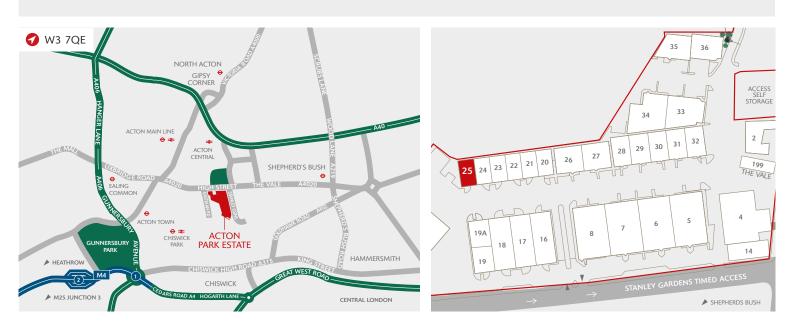

# UNIT 25 ACTON PARK

THE VALE W3 7QE • ///SUMMER.HERBS.BILLS

TO LET

WAREHOUSE / INDUSTRIAL UNIT ON A WELL-MANAGED ESTATE

3,014 SQ FT (280 SQ M)

Prominent position on The Vale (A4020) between Acton and Shepherd's Bush, west of Central London

#### DISTANCES

| ACTON CENTRAL ₹     | 0.6 miles  |
|---------------------|------------|
| A40                 | 1.0 miles  |
| ACTON TOWN 👄        | 1.3 miles  |
| ACTON MAIN LINE ⊖ ₹ | 1.3 miles  |
| M4 (J1)             | 2.3 miles  |
| M1 (J1)             | 6.4 miles  |
| CENTRAL LONDON      | 7.1 miles  |
| HEATHROW AIRPORT    | 11.5 miles |

Source: Google maps