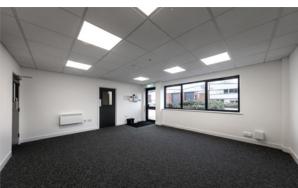

# UNIT 25 ACTON PARK

THE VALE W3 7QE • ///SUMMER.HERBS.BILLS

TO LET

WAREHOUSE / INDUSTRIAL UNIT ON A WELL-MANAGED ESTATE

3,014 SQ FT (280 SQ M)

Prominent position on The Vale (A4020) between Acton and Shepherd's Bush, west of Central London

#### ACCOMMODATION

| WAREHOUSE | 2,719 sq ft               |
|-----------|---------------------------|
| OFFICE    | 295 sq ft                 |
| TOTAL     | 3,014 sq ft<br>(280 sq m) |

(All areas are approximate and measured on a Gross External basis)

#### SPECIFICATION

- 1 level access loading door
- Ground floor office accommodation
- WC facilities
- 2 car parking spaces
- End of terrace unit
- 4.23m eaves height
- EPC B-38