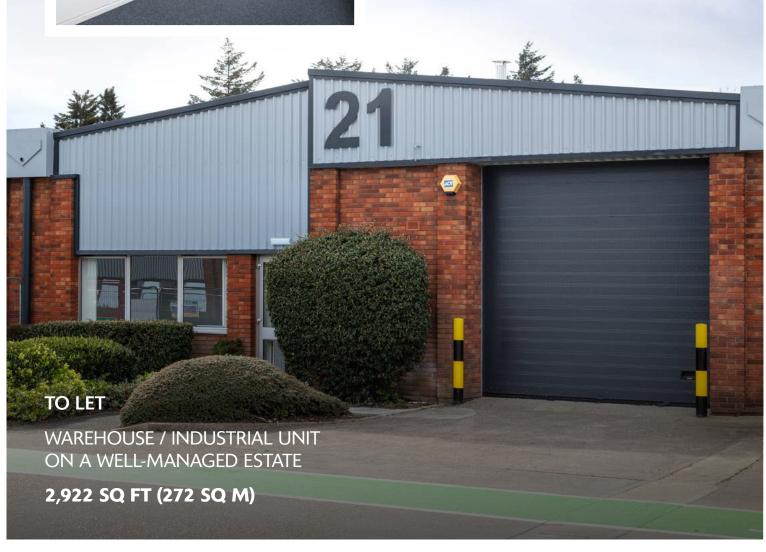

# UNIT 21 ACTON PARK

THE VALE W3 7QE ♥ ///SUMMER.HERBS.BILLS

- Prominent position on The Vale (A4020) between Acton and Shepherd's Bush, west of Central London
- Good access to the A40 and A406 which provide links to both Central London and the M40, M4, M25 and M1 motorways
- Easily accessible for employees with Acton Central (Main Line) and Acton Town (Underground Piccadilly Line) stations within close proximity
- Well managed and established estate
- Secure environment with 24-hour on-site security and CCTV

#### **ACCOMMODATION**

| WAREHOUSE | 2,480 sq ft               |
|-----------|---------------------------|
| OFFICE    | 442 sq ft                 |
| TOTAL     | 2,922 sq ft<br>(272 sq m) |

(All areas are approximate and measured on a Gross External basis)

#### **SPECIFICATION**

- · 3.69m eaves height
- 1 level access loading door
- 2 car parking spaces
- WC facilities
- EPC C-63 (to be re-assessed post refurbishment)