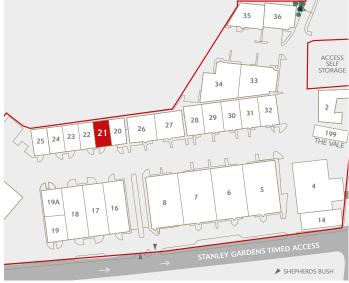

# UNIT 21 ACTON PARK

THE VALE W3 7QE ♥ ///SUMMER.HERBS.BILLS

- Prominent position on The Vale (A4020) between Acton and Shepherd's Bush, west of Central London
- Good access to the A40 and A406 which provide links to both Central London and the M40, M4, M25 and M1 motorways
- Easily accessible for employees with Acton Central (Main Line) and Acton Town (Underground Piccadilly Line) stations within close proximity
- Well managed and established estate
- Secure environment with 24-hour on-site security and CCTV

#### **DISTANCES**

| ACTON CENTRAL <b>₹</b>     | 0.6 miles  |
|----------------------------|------------|
| A40                        | 1.0 miles  |
| ACTON TOWN ↔               | 1.3 miles  |
| ACTON MAIN LINE <b>⊕ ≈</b> | 1.3 miles  |
| M4 (J1)                    | 2.3 miles  |
| M1 (J1)                    | 6.4 miles  |
| CENTRAL LONDON             | 7.1 miles  |
| HEATHROW AIRPORT           | 11.5 miles |
|                            |            |